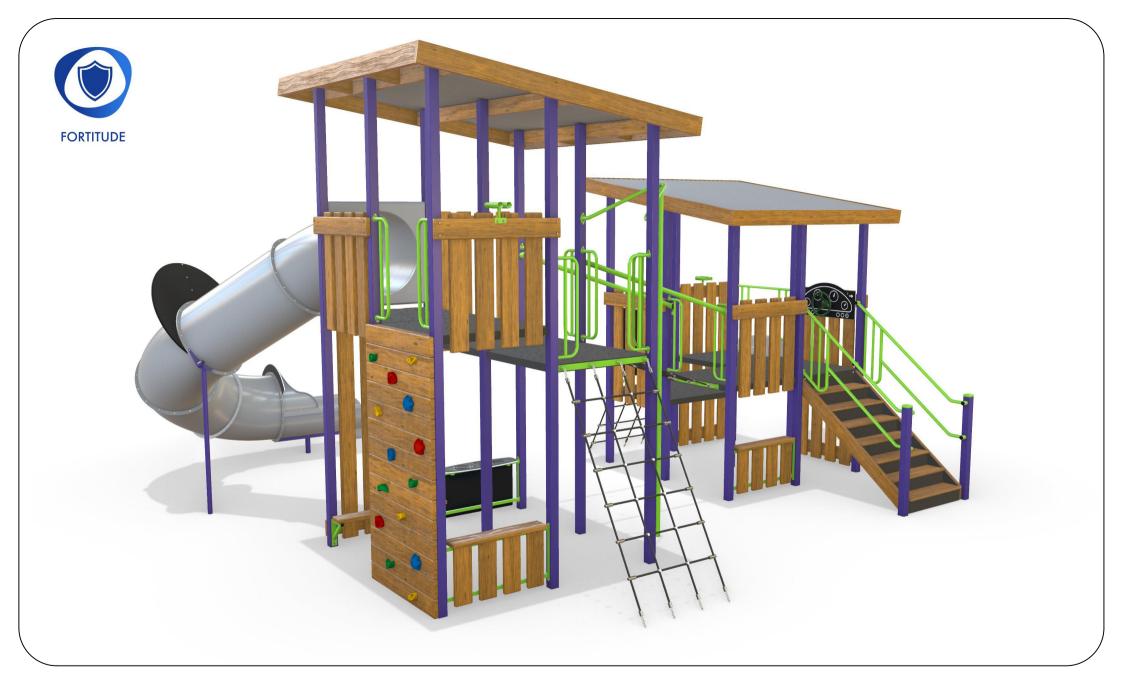

# AP7254A - Strathmore Combination Unit

Range:Fortitude Equipment Illustration Sheet 3 of 5

- 1800 062 541
- □ office@activityplaygrounds.com.au
- activityplaygrounds.com.au