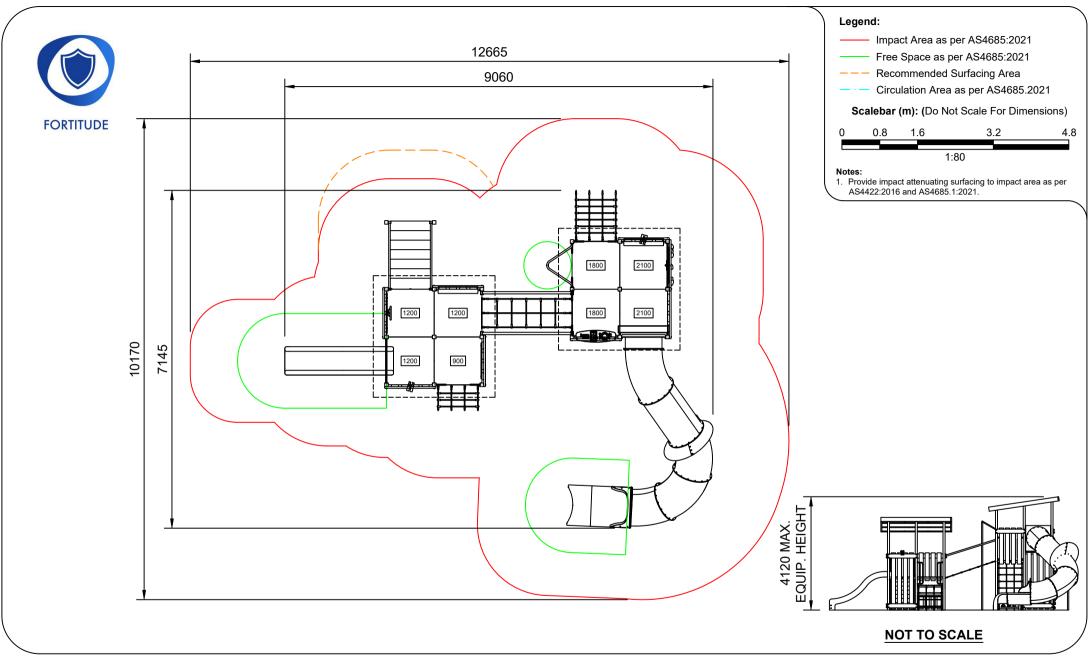

## AP7254A - Strathmore Combination Unit

Range:Fortitude Impact Area & Free Space Sheet 5 of 5