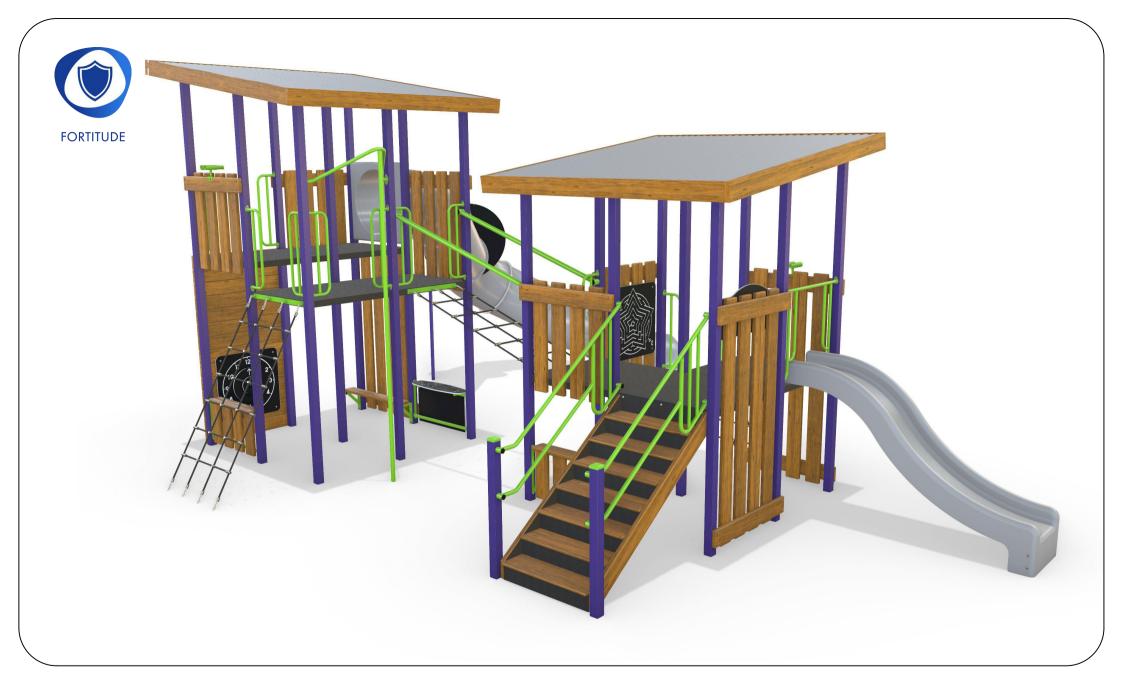

# AP7254A - Strathmore Combination Unit

Range:Fortitude Equipment Illustration Sheet 2 of 5

- 1800 062 541
- ${\ \ }{\ \ }{\ \ }$  office@activityplaygrounds.com.au
- activityplaygrounds.com.au