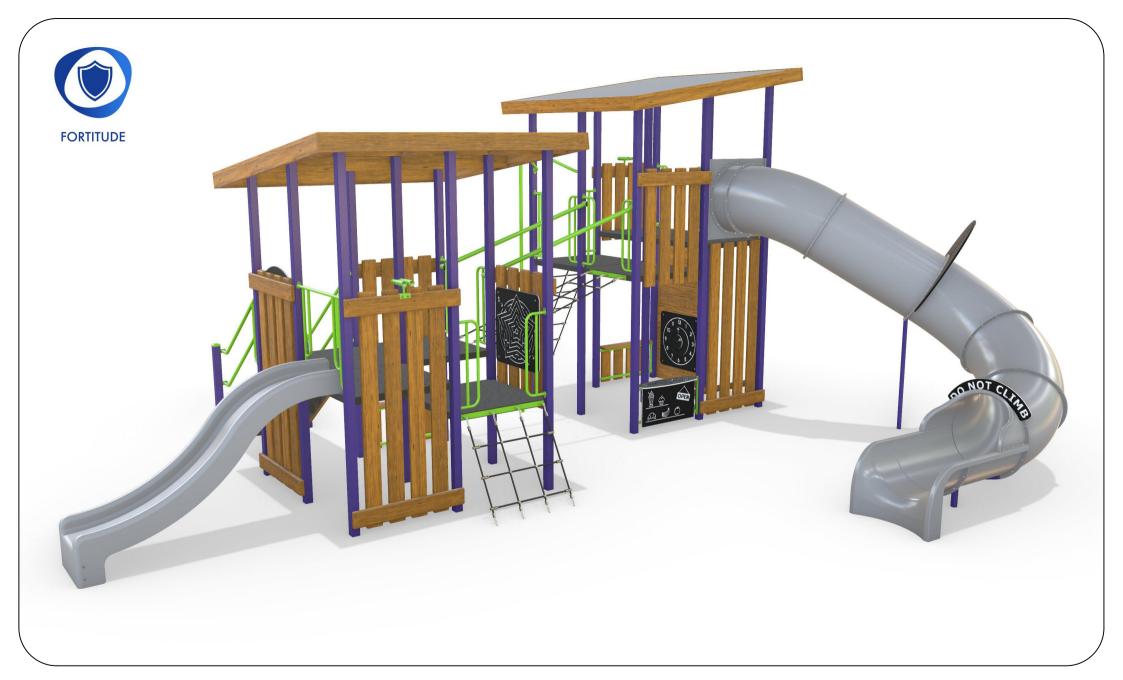

# AP7254A - Strathmore Combination Unit

Range:Fortitude Equipment Illustration Sheet 1 of 5

- 1800 062 541
- ${\color{red} \,\boxtimes\,\,} \,\, of fice@activity play grounds.com.au$
- activityplaygrounds.com.au