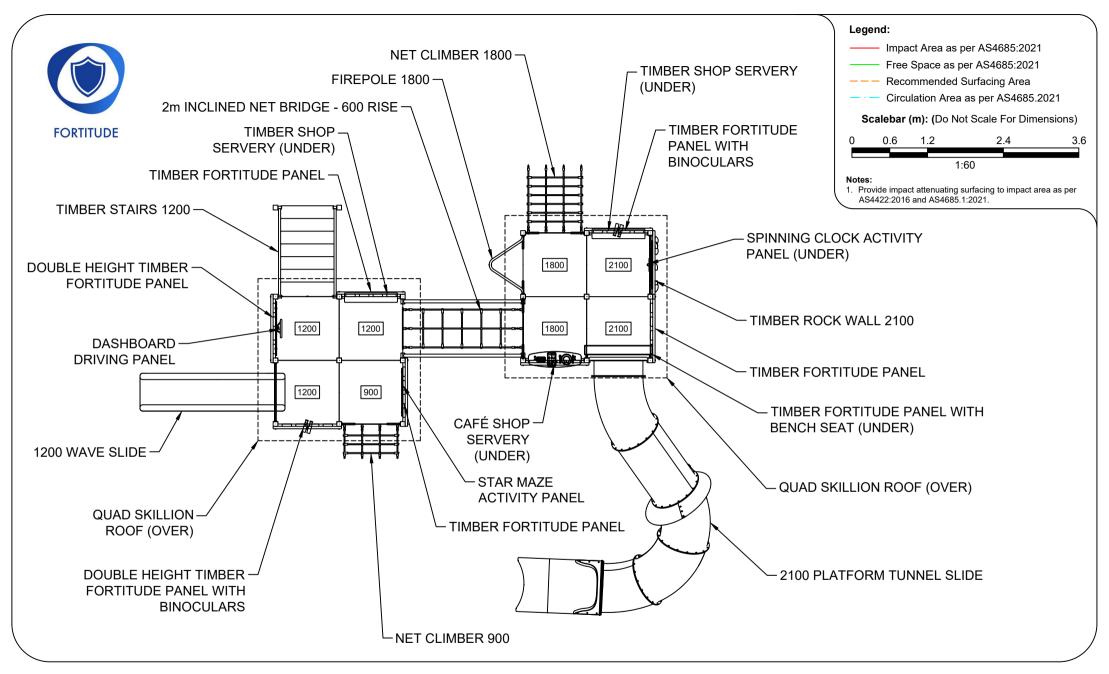

## AP7254A - Strathmore Combination Unit

Range:Fortitude Impact Area & Free Space Sheet 5 of 5