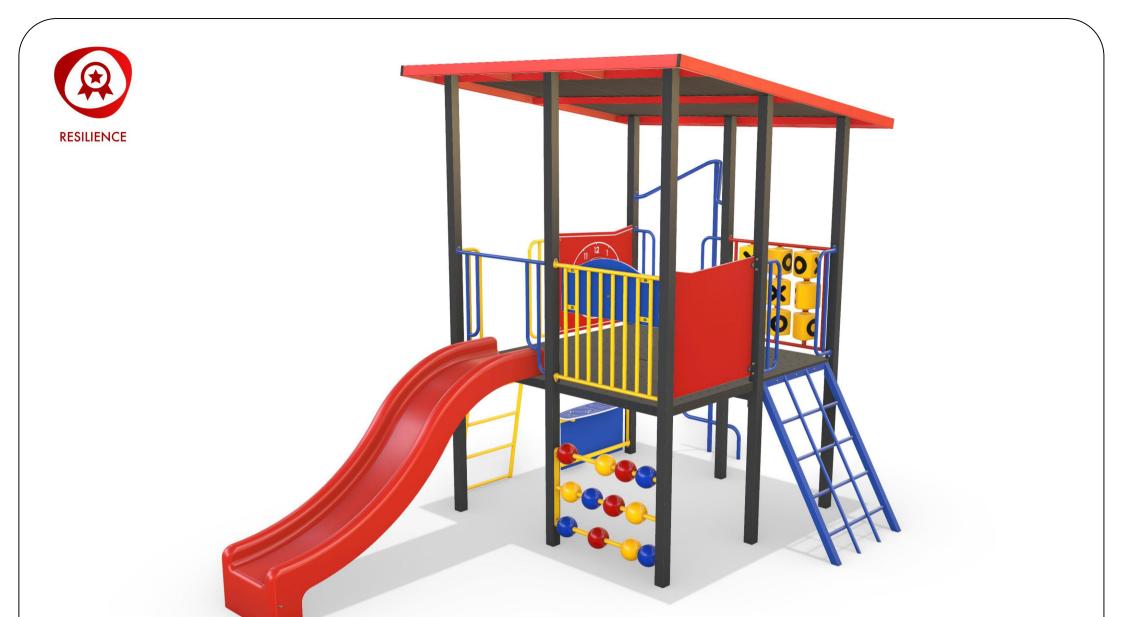

# AP7236A - Potoroo Combination Unit

Range:Resilience Equipment Illustration Sheet 1 of 4

Activity Playgrounds Pty Ltd Designed & Manufactured by Australians for the Children of Australia

- 1800 062 541
- ${\color{red} \,\boxtimes\,\,} \,\, of fice@activity play grounds.com.au$
- activityplaygrounds.com.au