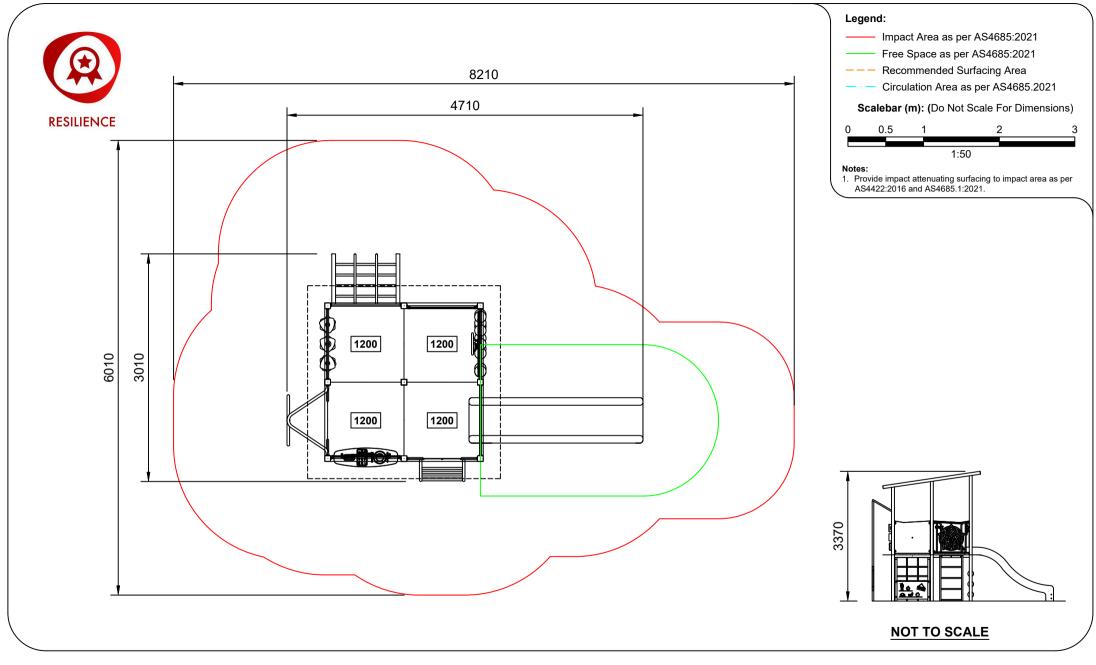

# AP7236A - Potoroo Combination Unit

Range:Resilience Impact Area & Free Space Sheet 4 of 4

Activity Playgrounds Pty Ltd Designed & Manufactured by Australians for the Children of Australia