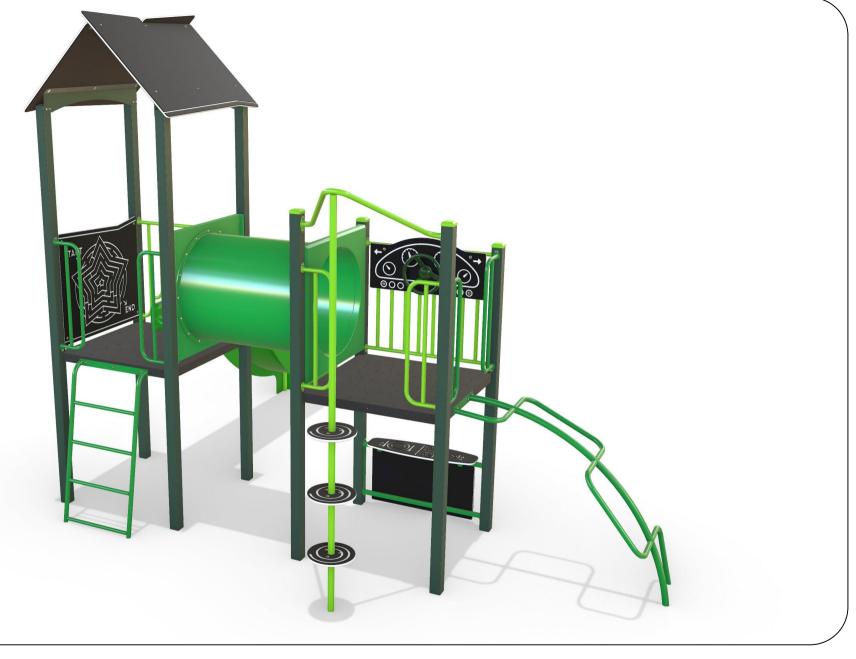

# AP7237A - Pygmy Possum Combination Unit

Range:Resilience Equipment Illustration Sheet 2 of 4

Activity Playgrounds Pty Ltd Designed & Manufactured by Australians for the Children of Australia

- 1800 062 541
- □ office@activityplaygrounds.com.au
- activityplaygrounds.com.au