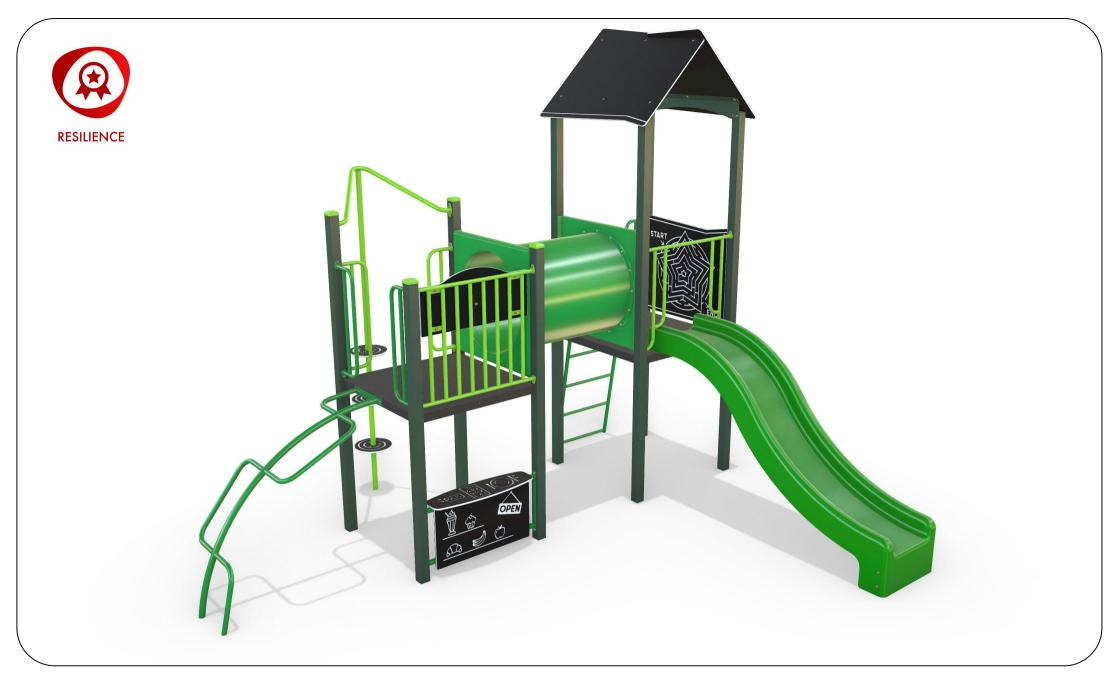

# AP7237A - Pygmy Possum Combination Unit

Range:Resilience Equipment Illustration Sheet 1 of 4

Activity Playgrounds Pty Ltd Designed & Manufactured by Australians for the Children of Australia

- 1800 062 541
- ${\color{red} \,\boxtimes\,} \,\, {\color{blue} \,} {\color{blue} \,}$
- activityplaygrounds.com.au