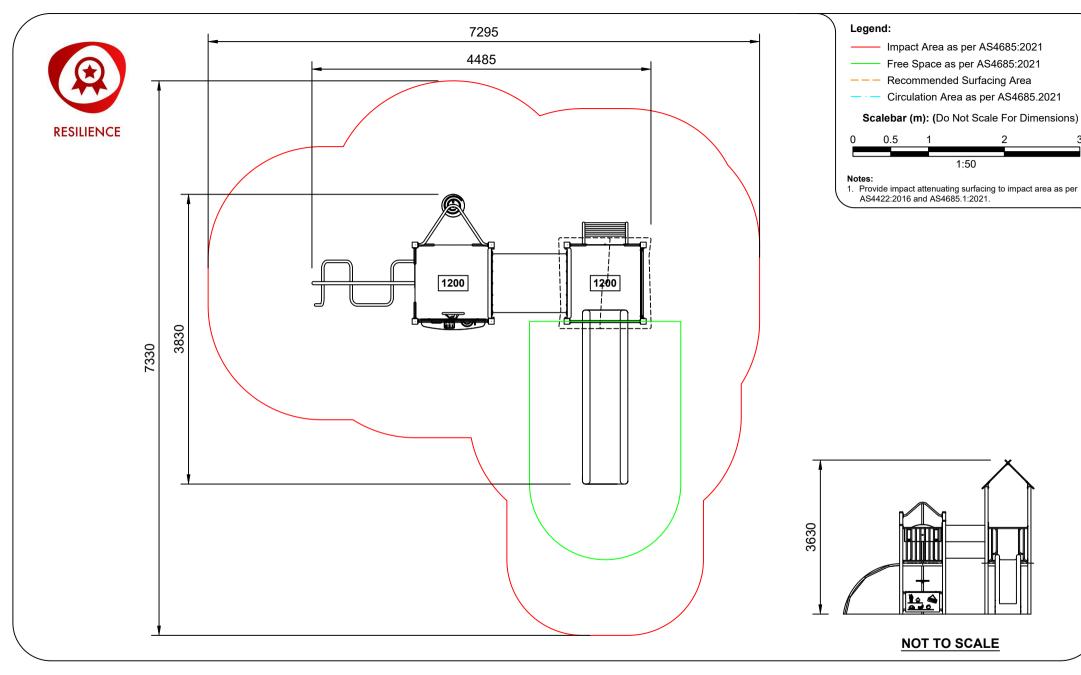

## AP7237A - Pygmy Possum Combination Unit

Range:Resilience Impact Area & Free Space Sheet 4 of 4

Activity Playgrounds Pty Ltd Designed & Manufactured by Australians for the Children of Australia