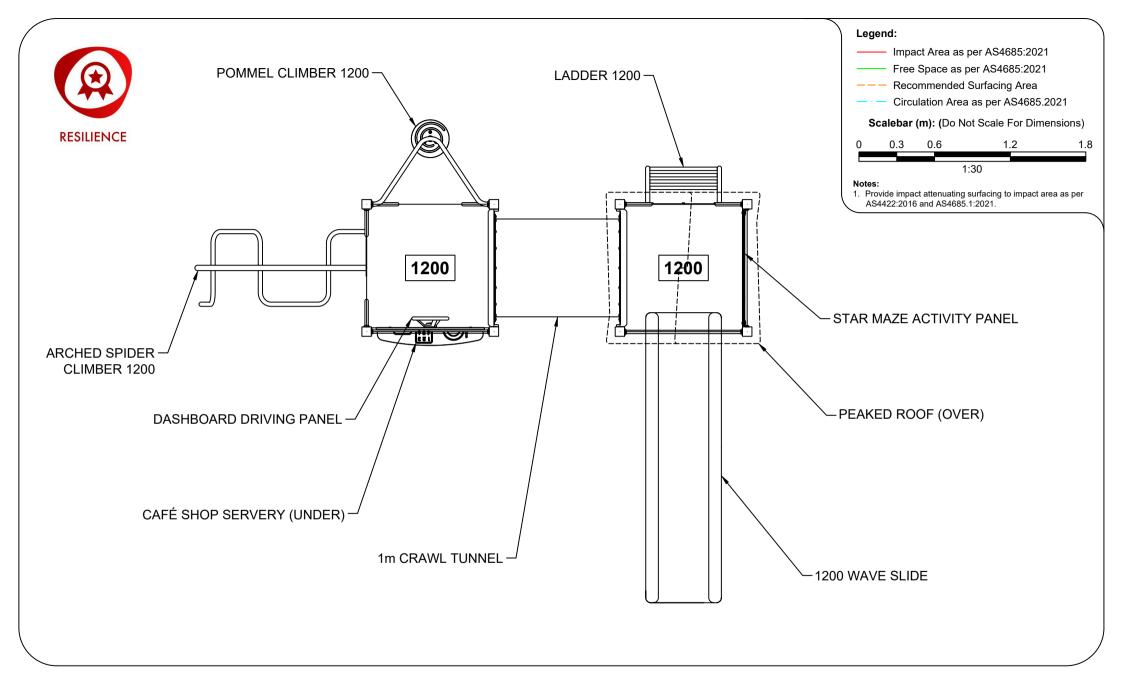

## AP7237A - Pygmy Possum Combination Unit

Range:Resilience Equipment Layout Sheet 3 of 4

Activity Playgrounds Pty Ltd Designed & Manufactured by Australians for the Children of Australia

- 1800 062 541
- □ office@activityplaygrounds.com.au
- activityplaygrounds.com.au