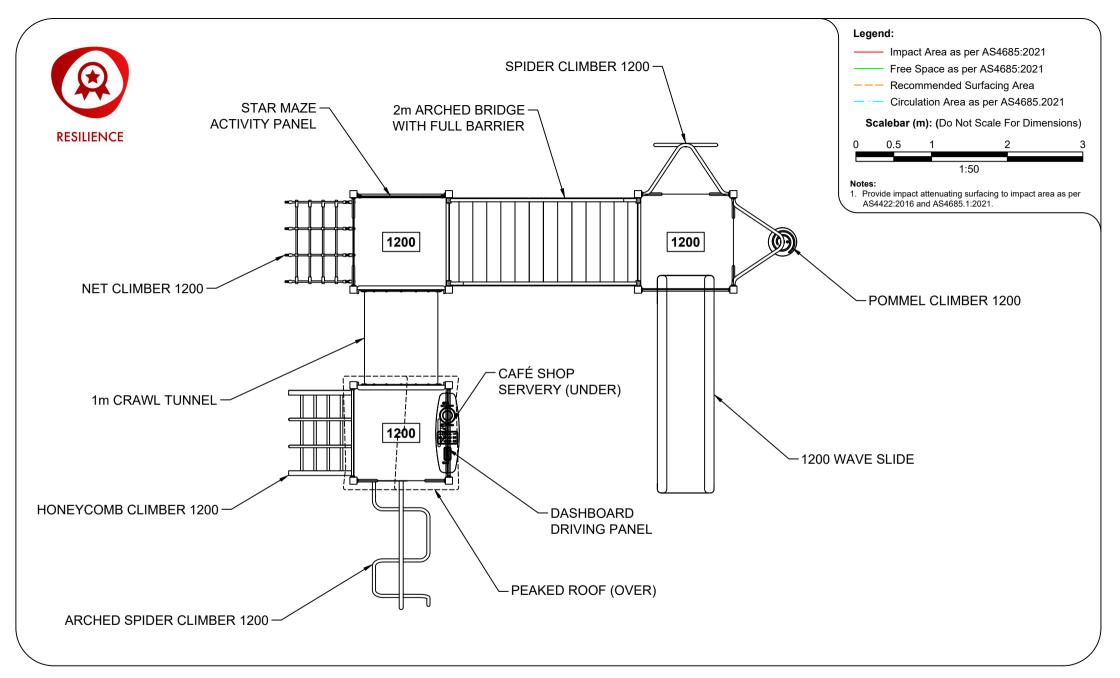

#### **Activity Playgrounds Pty Ltd**

- 1800 062 541
- □ office@activityplaygrounds.com.au
- activityplaygrounds.com.au

AP7238A - Bilby Combination Unit

Range:Resilience Impact Area & Free Space Sheet 3 of 4

#### Legend:

Impact Area as per AS4685:2021

Free Space as per AS4685:2021

--- Recommended Surfacing Area

- Circulation Area as per AS4685.2021

Scalebar (m): (Do Not Scale For Dimensions)

#### Notes:

Provide impact attenuating surfacing to impact area as per AS4422:2016 and AS4685.1:2021.