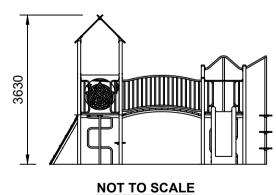

# AP7238A - Bilby Combination Unit

Range:Resilience Equipment Illustration Sheet 2 of 4