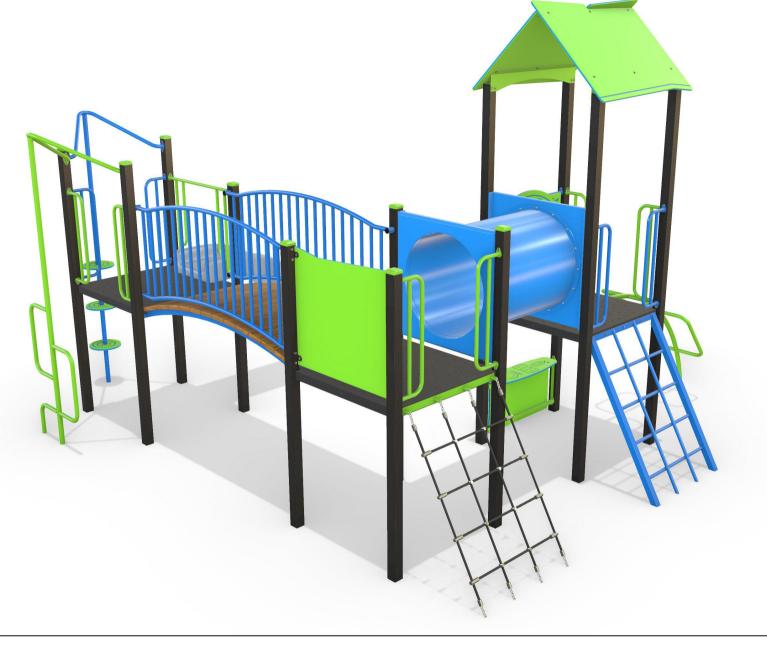

# AP7238A - Bilby Combination Unit

Range:Resilience Equipment Illustration Sheet 2 of 4