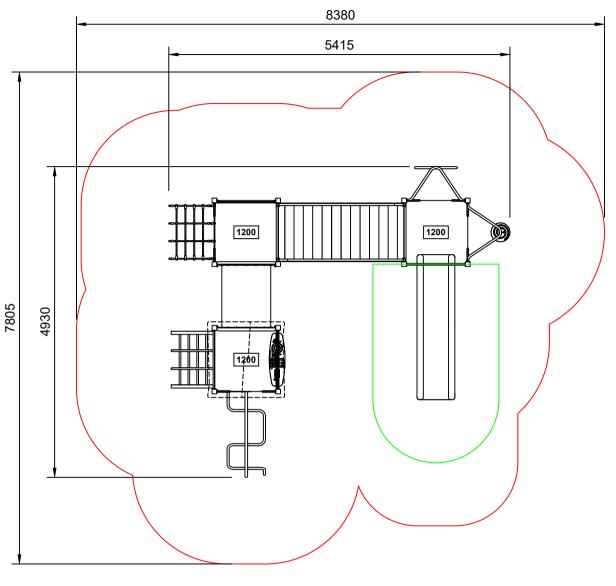

#### **Activity Playgrounds Pty Ltd**

- 1800 062 541
- activityplaygrounds.com.au

AP7238A - Bilby Combination Unit

Range:Resilience Impact Area & Free Space Sheet 4 of 4