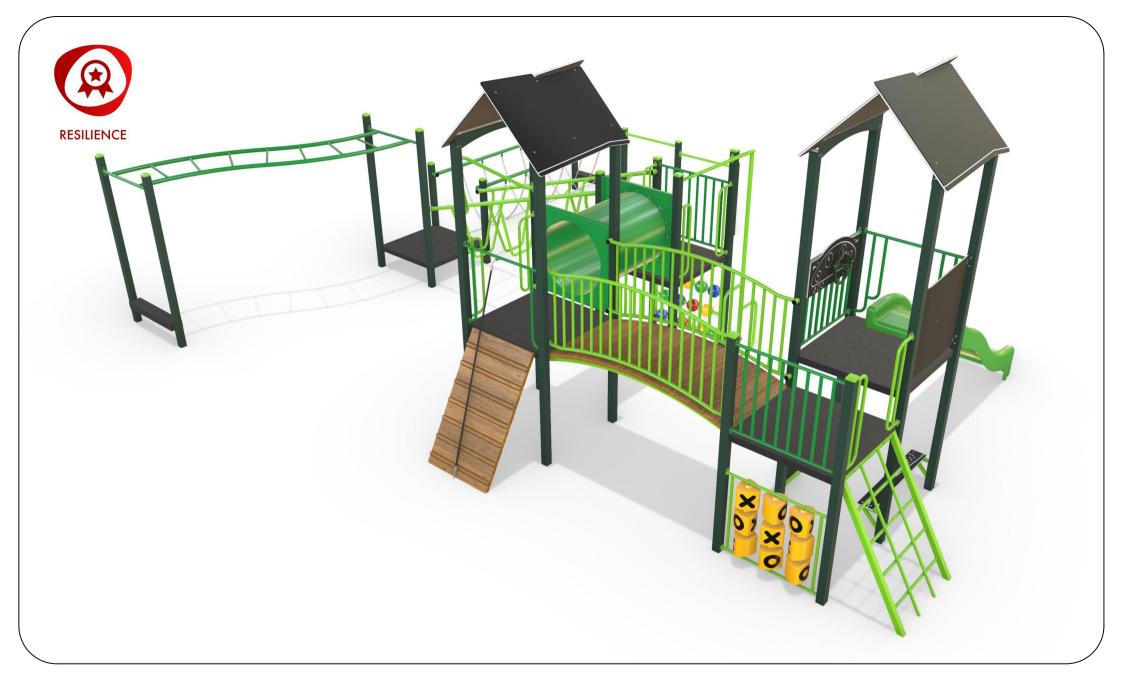

#### AP7241A - Quokka Combination Unit

Range:Resilience Equipment Illustration Sheet 3 of 5

- 1800 062 541
- □ office@activityplaygrounds.com.au
- activityplaygrounds.com.au