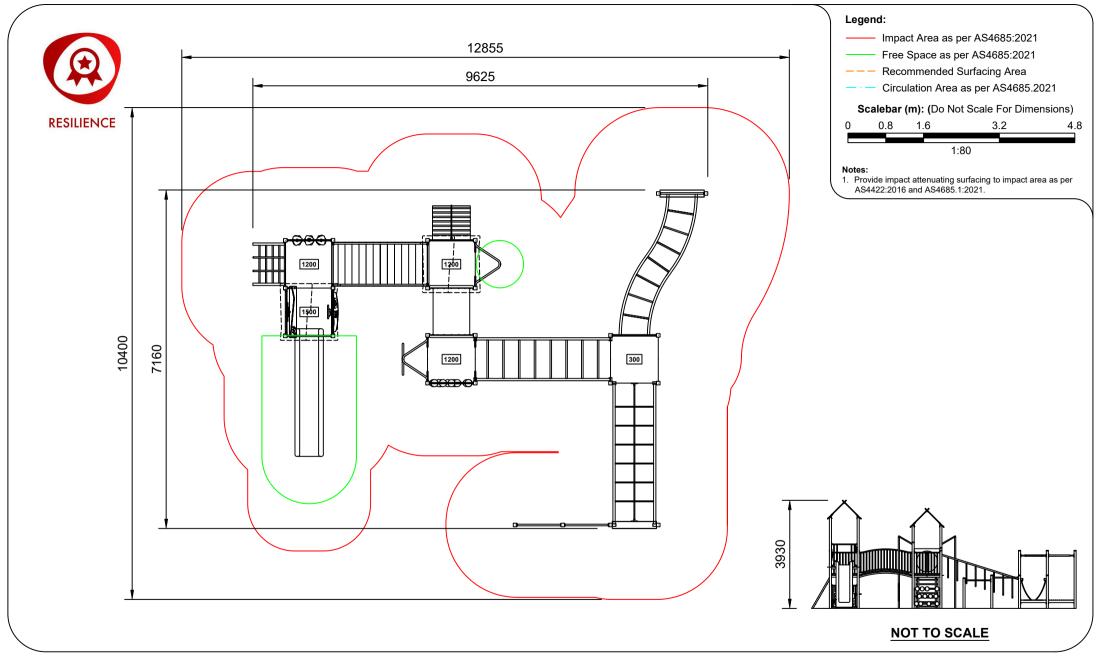

## AP7241A - Quokka Combination Unit

Range:Resilience Impact Area & Free Space Sheet 5 of 5