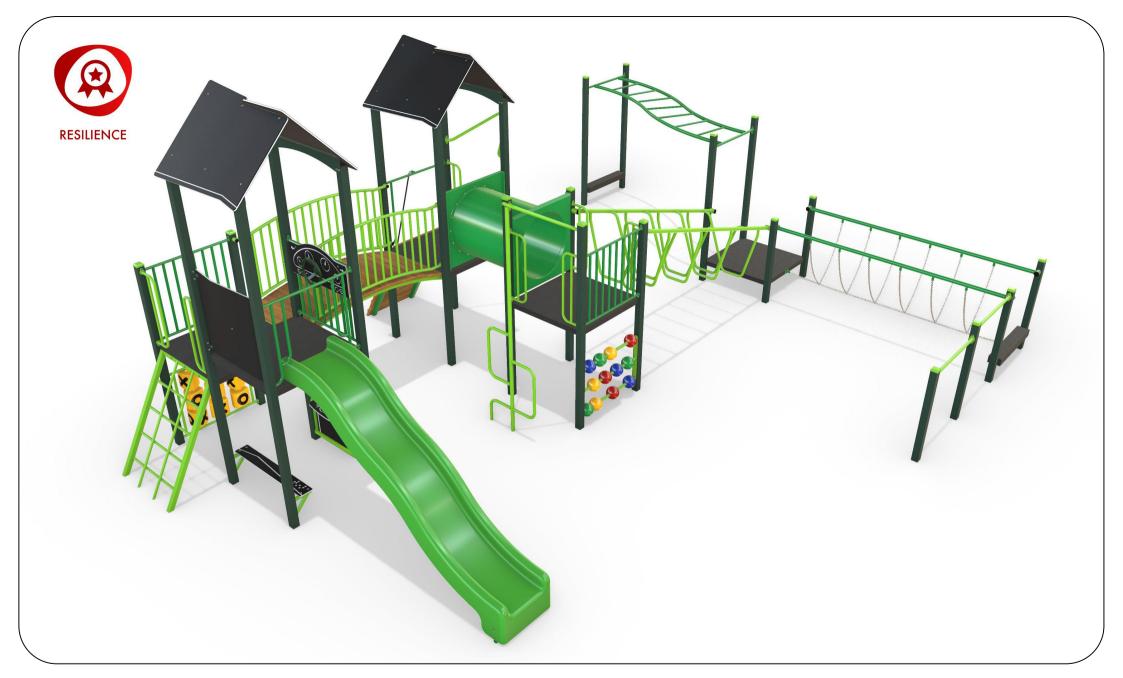

# AP7241A - Quokka Combination Unit

Range:Resilience Equipment Illustration Sheet 2 of 5

1800 062 541

 ${\color{red} \,\boxtimes\,\,} \,\, of fice@activity play grounds.com.au$ 

activityplaygrounds.com.au