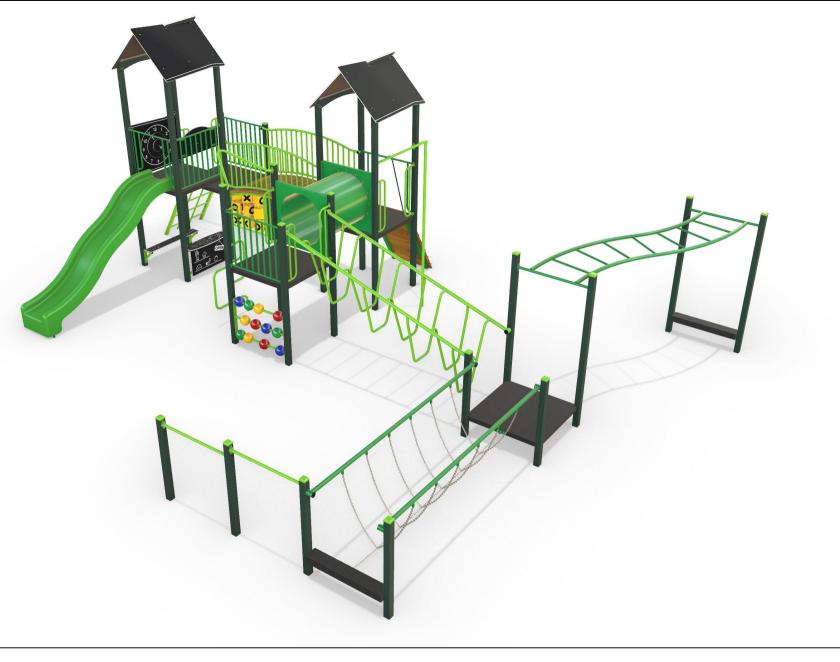

# AP7241A - Quokka Combination Unit

Range:Resilience Equipment Illustration Sheet 1 of 5

- 1800 062 541
- ${\color{red} \,\boxtimes\,\,} \,\, of fice@activity play grounds.com.au$
- activityplaygrounds.com.au