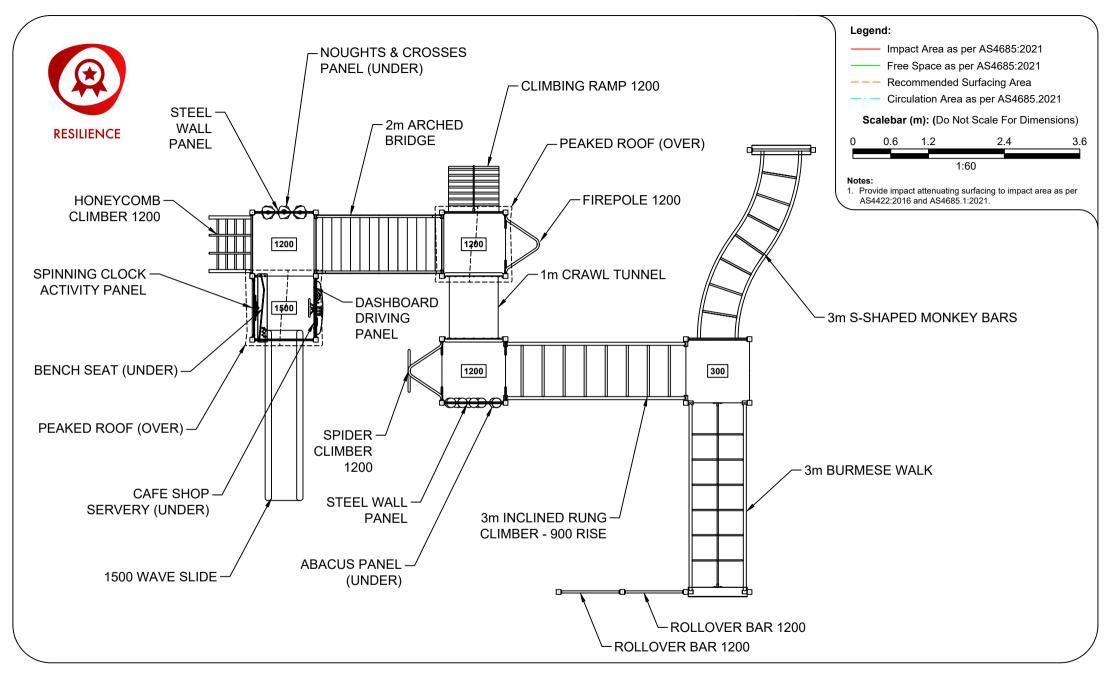

## AP7241A - Quokka Combination Unit

Range:Resilience Impact Area & Free Space Sheet 5 of 5