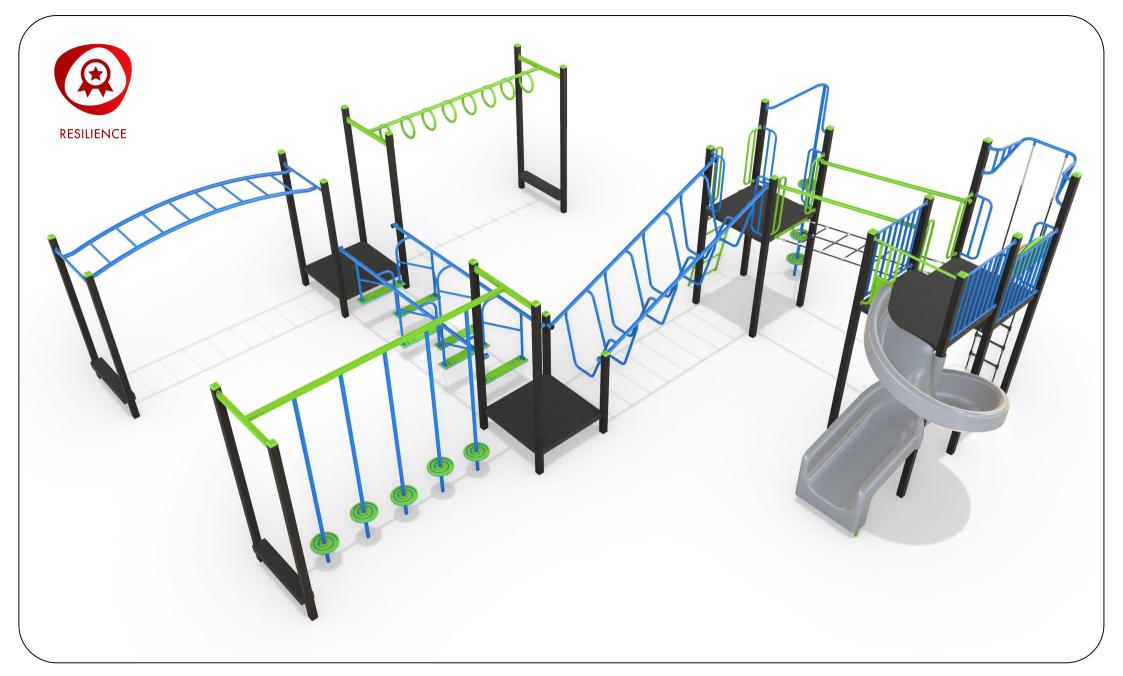

# AP7242A - Wallaby **Combination Unit**

Range:Resilience Equipment Illustration Sheet 3 of 5

- 1800 062 541
- office@activityplaygrounds.com.au
- activityplaygrounds.com.au