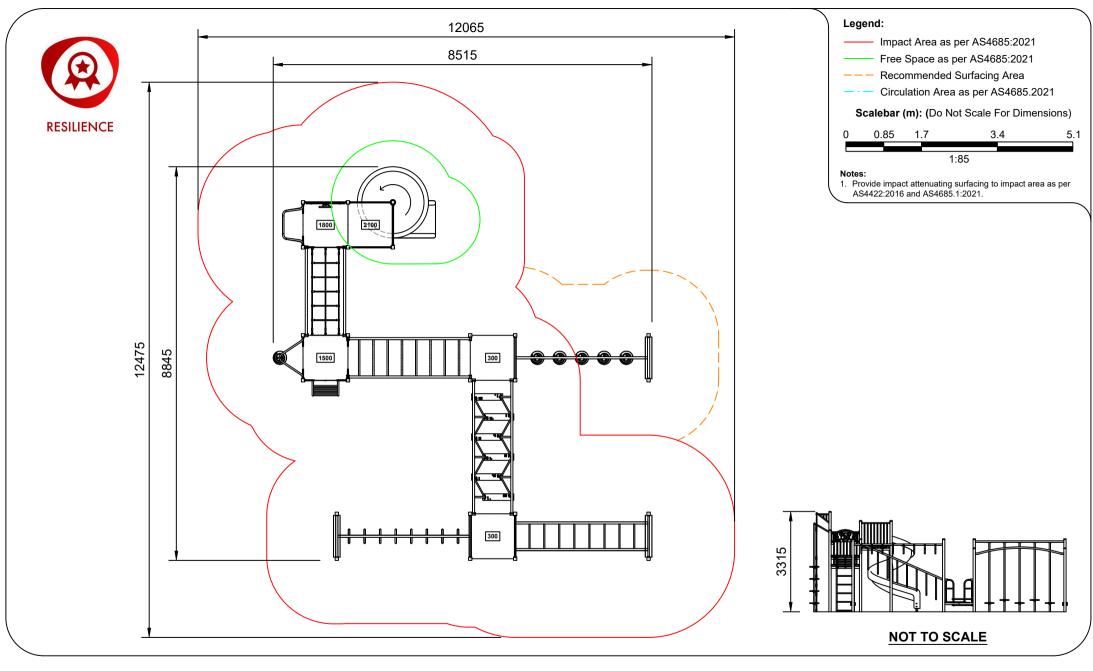

#### AP7242A - Wallaby **Combination Unit**

Range:Resilience Impact Area & Free Space Sheet 4 of 5

- 1800 062 541
- □ office@activityplaygrounds.com.au
- activityplaygrounds.com.au

# AP7242A - Wallaby Combination Unit

Range:Resilience Impact Area & Free Space Sheet 5 of 5