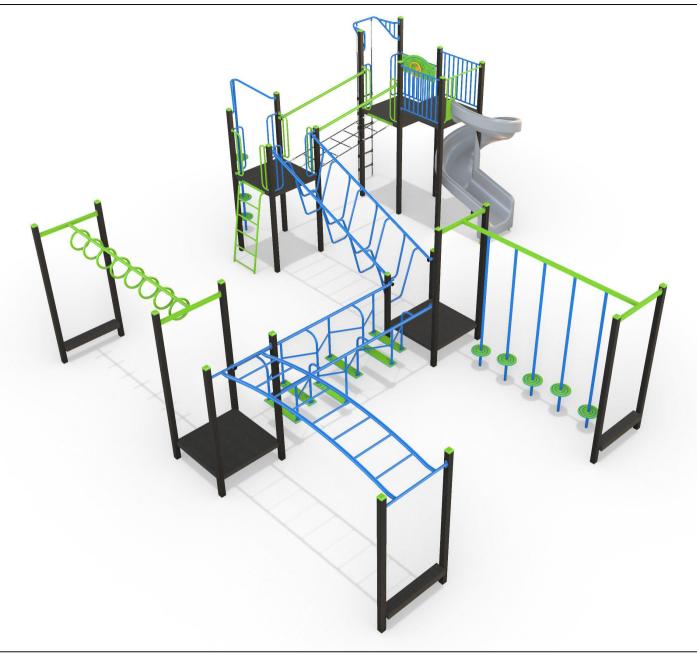

# AP7242A - Wallaby Combination Unit

Range:Resilience Equipment Illustration Sheet 1 of 5

1800 062 541

 ${\ \ }{\ \ }{\ \ }$  office@activityplaygrounds.com.au

activityplaygrounds.com.au