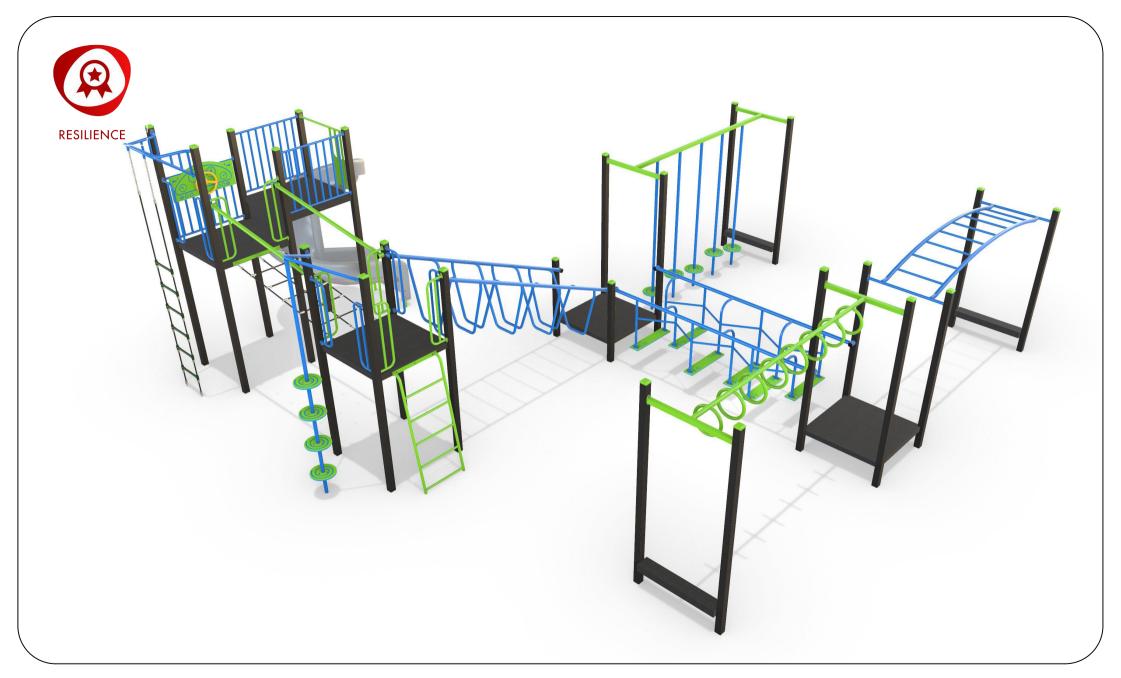

## AP7242A - Wallaby **Combination Unit**

Range:Resilience **Equipment Illustration** Sheet 2 of 5

1800 062 541

 ${\color{red} \,\boxtimes\,} \,\, of fice@activityplaygrounds.com.au$ 

activityplaygrounds.com.au