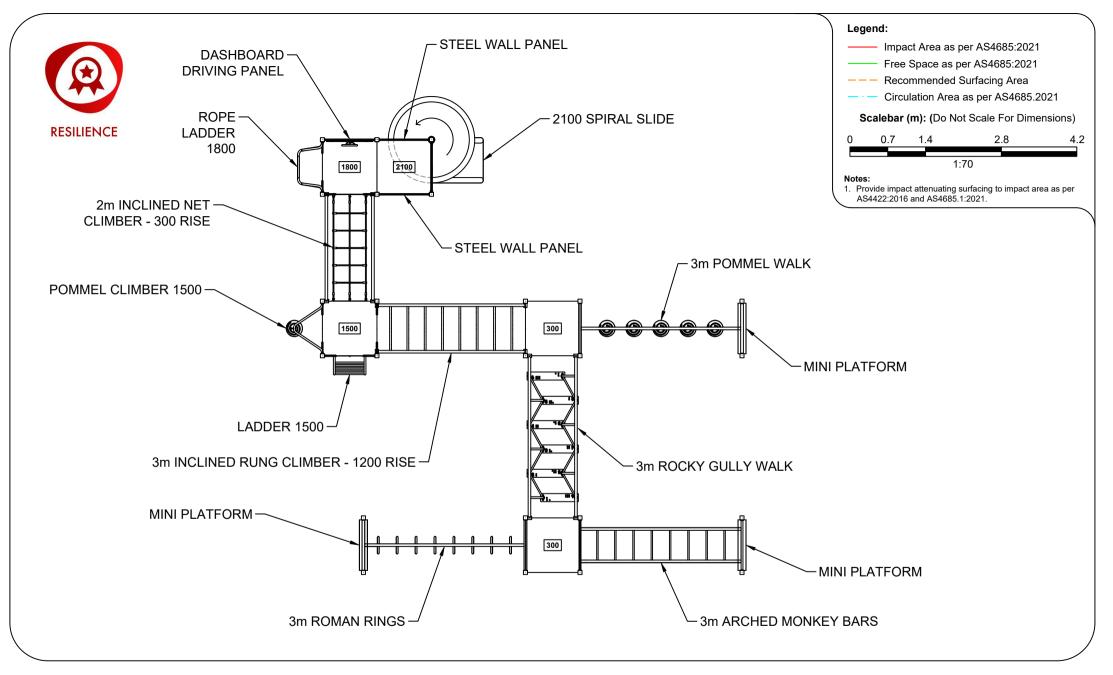

#### AP7242A - Wallaby **Combination Unit**

Range:Resilience Impact Area & Free Space Sheet 4 of 5

- 1800 062 541
- □ office@activityplaygrounds.com.au
- activityplaygrounds.com.au

# AP7242A - Wallaby Combination Unit

Range:Resilience Impact Area & Free Space Sheet 5 of 5