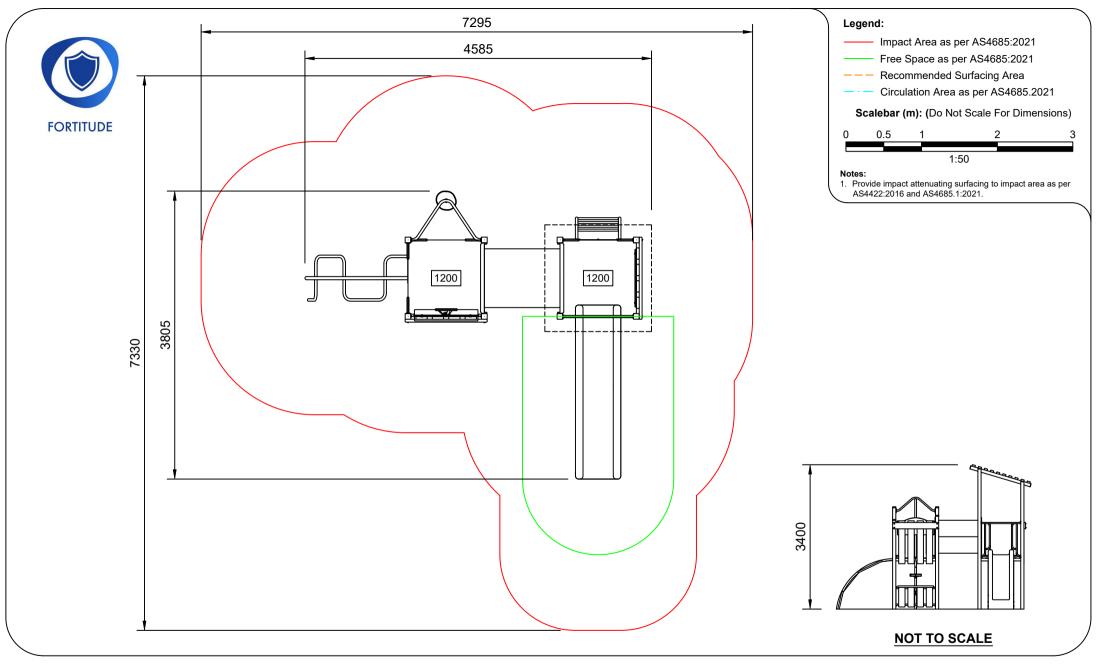

### AP7267A - Kaluta Combination Unit

Range:Fortitude Impact Area & Free Space Sheet 4 of 4