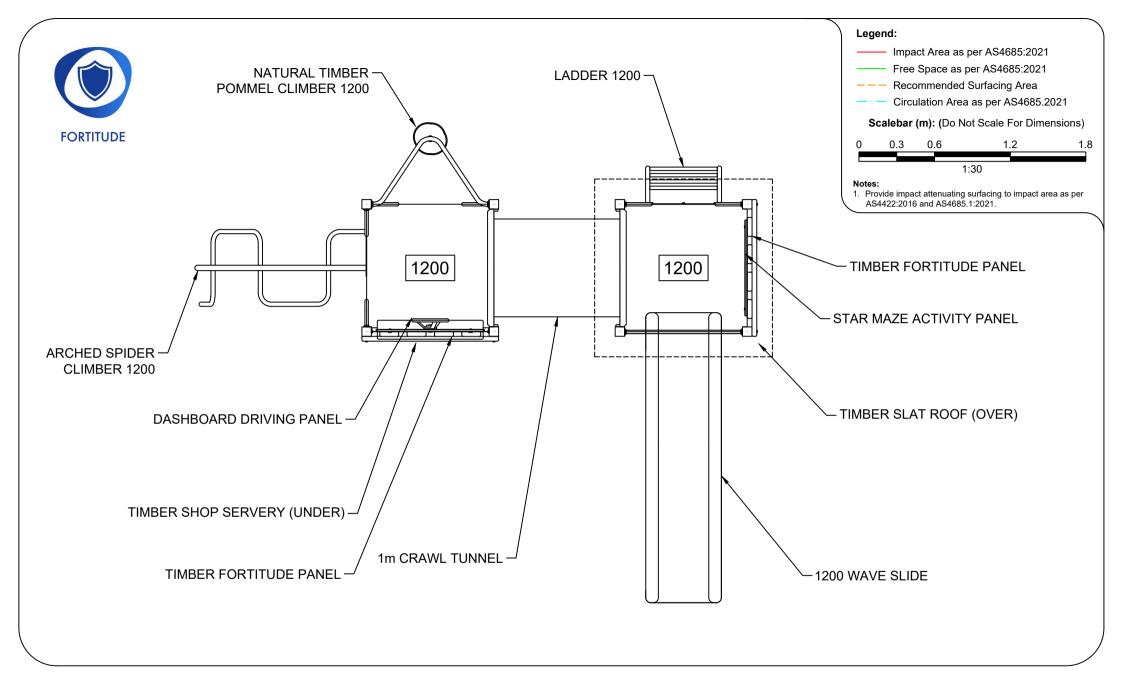

### AP7267A - Kaluta Combination Unit

Range:Fortitude Equipment Layout Sheet 3 of 4

- 1800 062 541
- □ office@activityplaygrounds.com.au
- $\ \, \oplus \ \, \text{activityplaygrounds.com.au}$