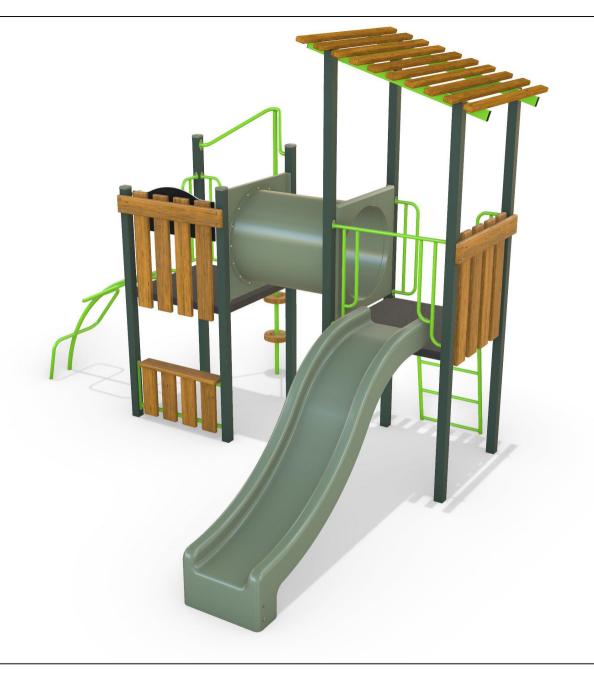

# AP7267A - Kaluta Combination Unit

Range:Fortitude Equipment Illustration Sheet 1 of 4

1800 062 541

 ${\color{red} \,\boxtimes\,\,} \,\, of fice@activity play grounds.com.au$ 

 $\ \, \oplus \ \, \text{activityplaygrounds.com.au}$ 