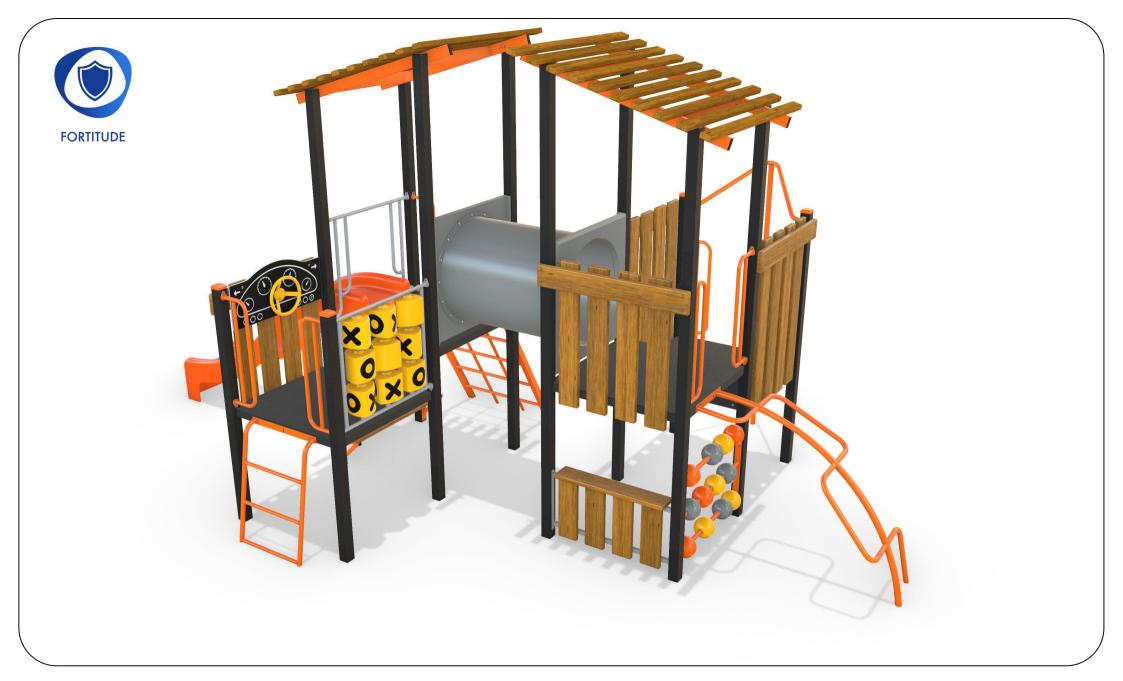

## AP7270A - Wattlebird Combination Unit

Range:Fortitude Equipment Illustration Sheet 2 of 4 And the second of the second o

Activity Playgrounds Pty Ltd Designed & Manufactured by Australians for the Children of Australia