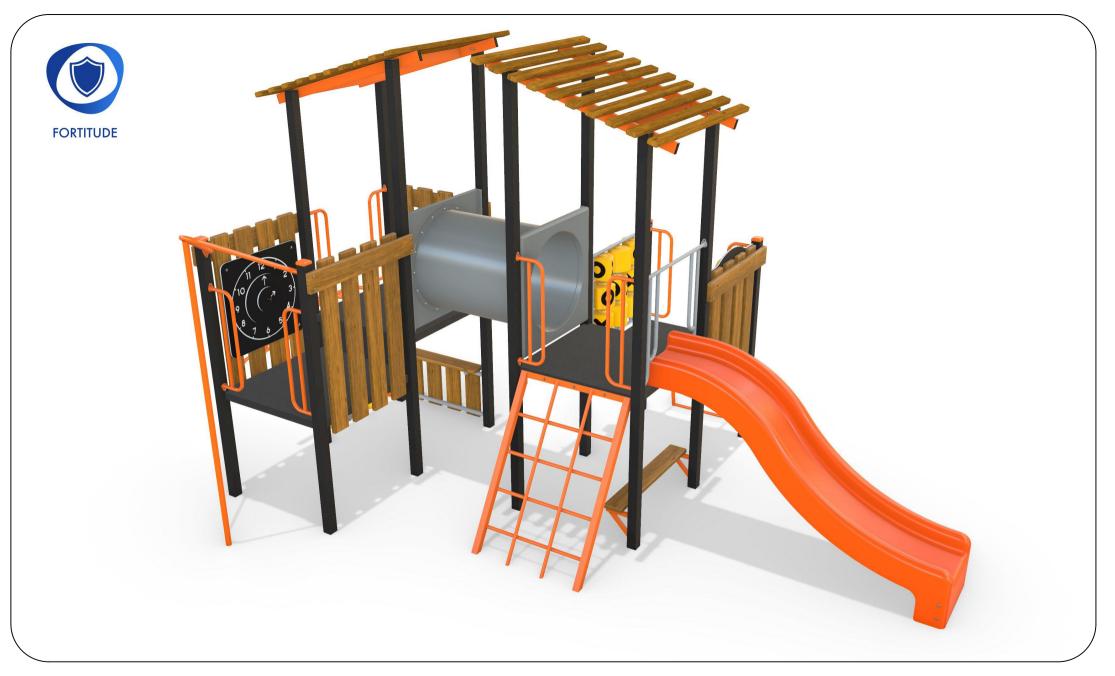

## AP7270A - Wattlebird Combination Unit

Range:Fortitude Equipment Illustration Sheet 1 of 4 Global-Mark.com.au<sup>®</sup> Global-Mark.com.au<sup>®</sup> We are a Month of the state of the sta

Activity Playgrounds Pty Ltd Designed & Manufactured by Australians for the Children of Australia