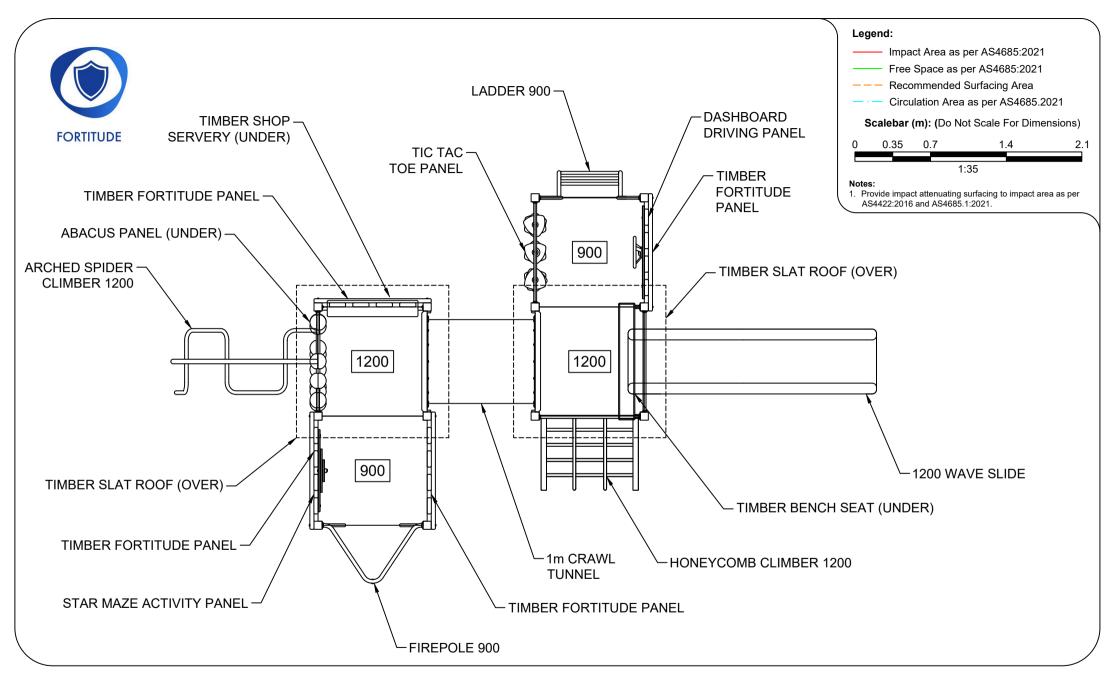

## AP7270A - Wattlebird Combination Unit

Range:Fortitude Equipment Layout Sheet 3 of 4 
 g
 g
 g
 g
 g
 g
 g
 g
 g
 g
 g
 g
 g
 g
 g
 g
 g
 g
 g
 g
 g
 g
 g
 g
 g
 g
 g
 g
 g
 g
 g
 g
 g
 g
 g
 g
 g
 g
 g
 g
 g
 g
 g
 g
 g
 g
 g
 g
 g
 g
 g
 g
 g
 g
 g
 g
 g
 g
 g
 g
 g
 g
 g
 g
 g
 g
 g
 g
 g
 g
 g
 g
 g
 g
 g
 g
 g
 g
 g
 g
 g
 g
 g
 g
 g
 g
 g
 g
 g
 g
 g
 g
 g
 g
 g
 g
 g
 g
 g
 g
 g
 g
 g
 g
 g
 g
 g
 g
 g
 g
 g
 g
 g
 g
 g
 g
 g
 g
 g
 g
 g
 g
 g
 g
 g
 g
 g
 g
 g
 g
 g
 g
 g
 g
 g
 g</t