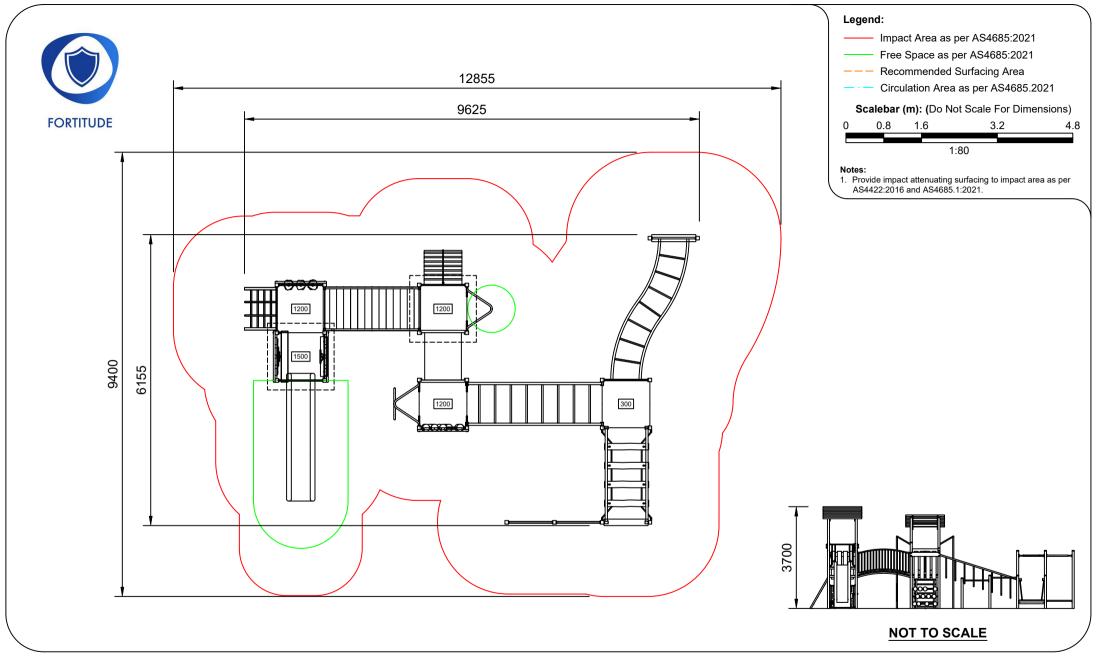

## AP7271A - Echidna Combination Unit

Range:Fortitude Impact Area & Free Space Sheet 5 of 5