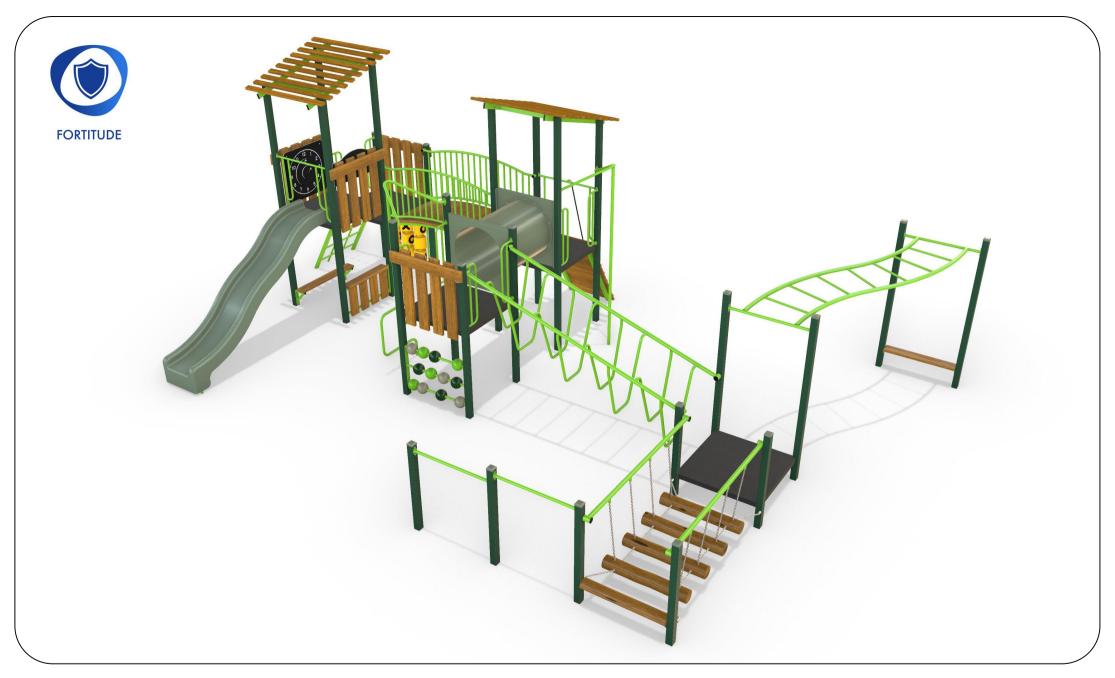

# AP7271A - Echidna Combination Unit

Range:Fortitude Equipment Illustration Sheet 1 of 5

- 1800 062 541
- ${\color{red} \,\boxtimes\,\,} \,\, of fice@activity play grounds.com.au$
- activityplaygrounds.com.au