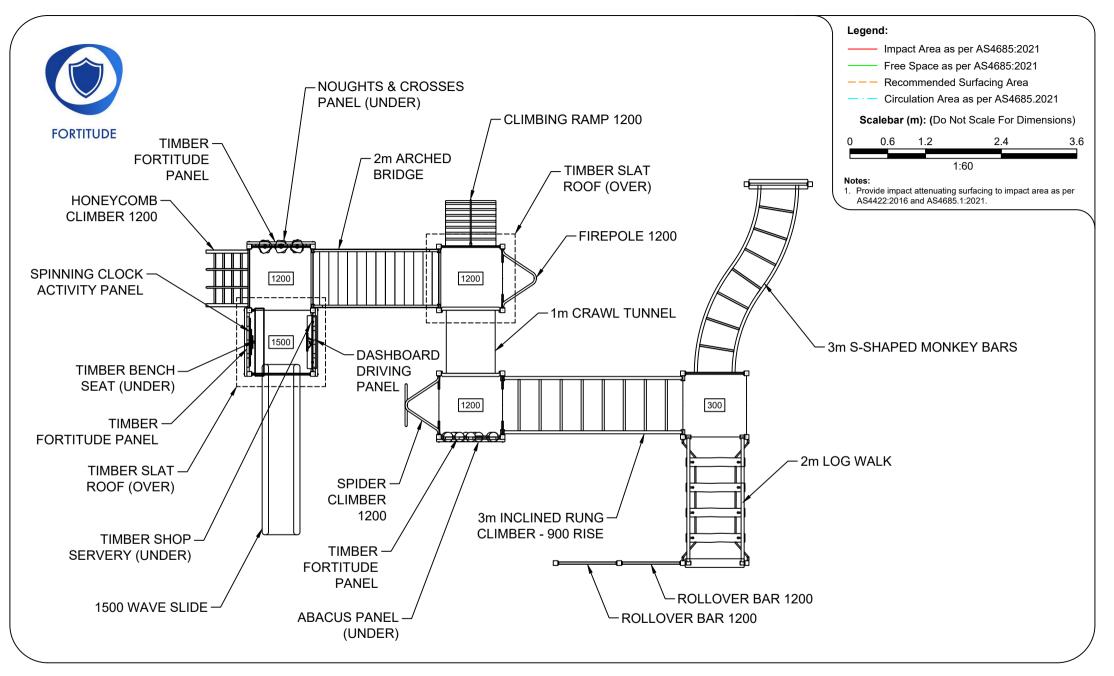

## AP7271A - Echidna Combination Unit

Range:Fortitude Impact Area & Free Space Sheet 5 of 5