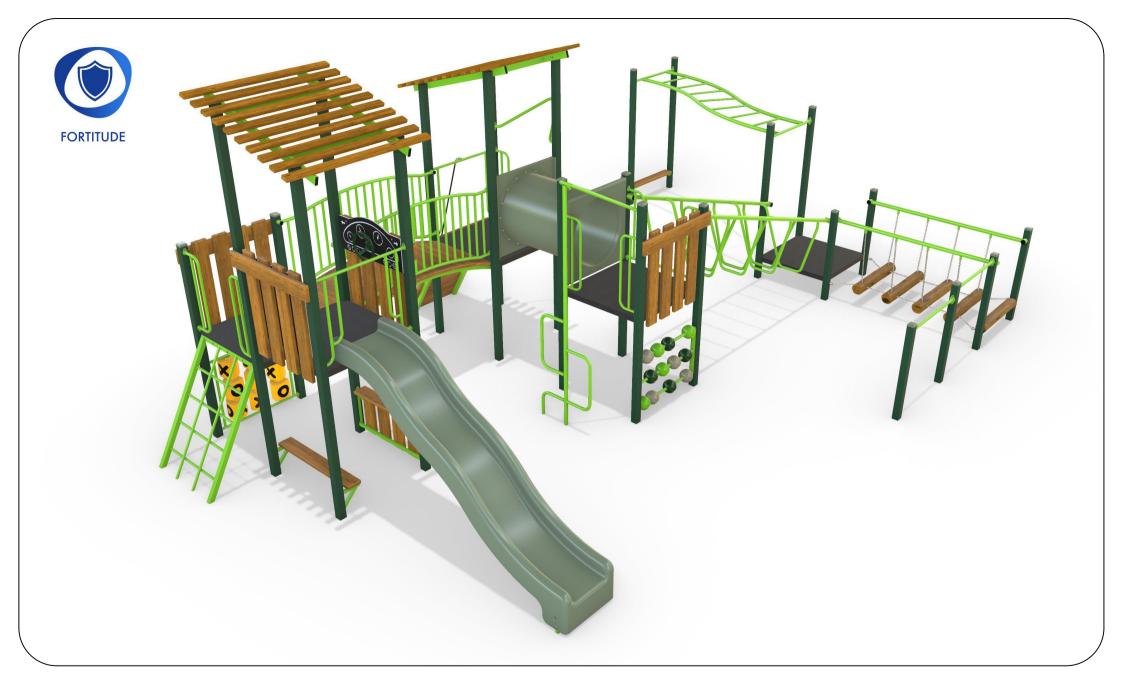

# AP7271A - Echidna Combination Unit

Range:Fortitude Equipment Illustration Sheet 2 of 5

1800 062 541

 ${\color{red} \,\boxtimes\,\,} \,\, of fice@activity play grounds.com.au$ 

activityplaygrounds.com.au