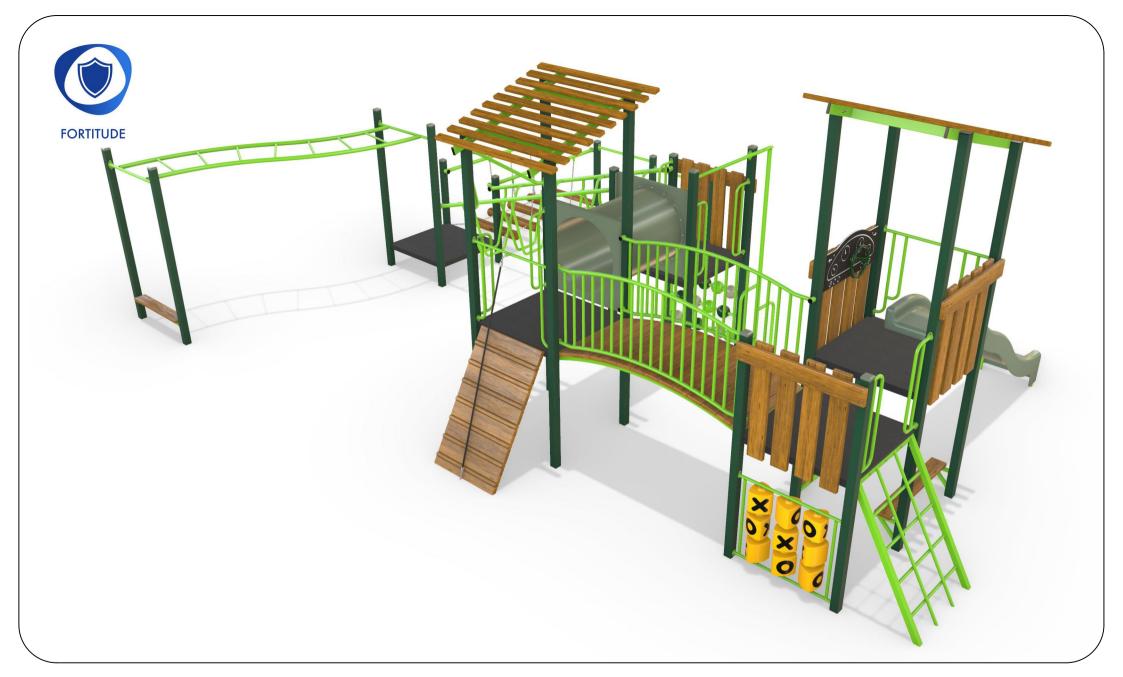

# AP7271A - Echidna Combination Unit

Range:Fortitude Equipment Illustration Sheet 3 of 5

- 1800 062 541
- □ office@activityplaygrounds.com.au
- activityplaygrounds.com.au