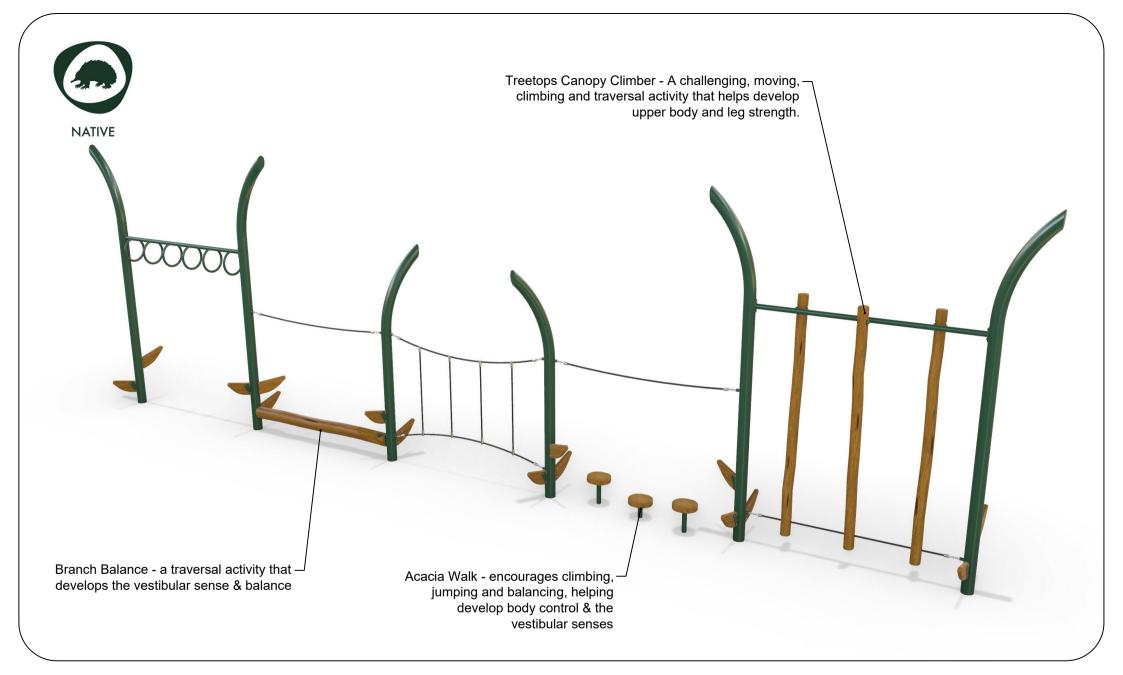

## AP7274A - Kuranda Agility Trail

Range:Native **Equipment Illustration** Sheet 1 of 4

Activity Playgrounds Pty Ltd Designed & Manufactured by Australians for the Children of Australia