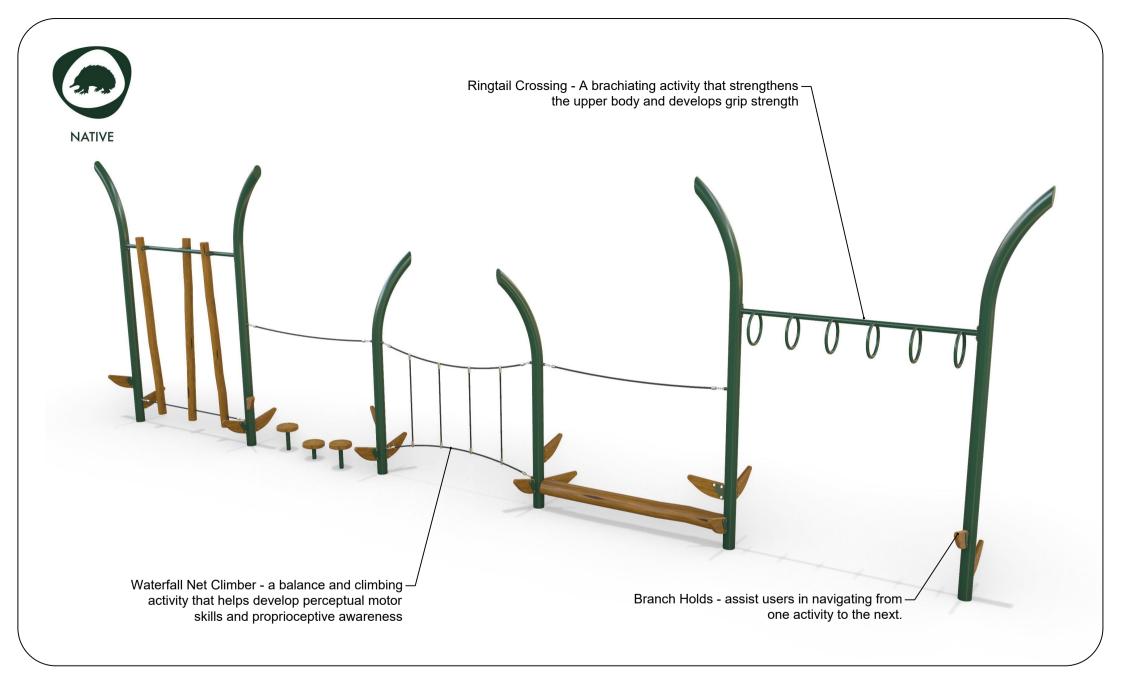

## AP7274A - Kuranda Agility Trail

Range:Native **Equipment Illustration** Sheet 2 of 4

Activity Playgrounds Pty Ltd Designed & Manufactured by Australians for the Children of Australia

Notes:

 Provide impact attenuating surfacing to impact area as per AS4422:2016 and AS4685.1:2021.

#### Notes:

Provide impact attenuating surfacing to impact area as per AS4422:2016 and AS4685.1:2021.