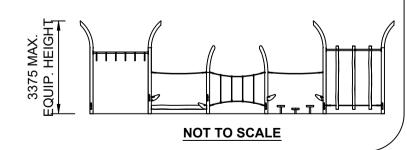

## AP7274A - Kuranda Agility Trail

Range:Native **Equipment Illustration** Sheet 1 of 4

Activity Playgrounds Pty Ltd Designed & Manufactured by Australians for the Children of Australia

## AP7274A - Kuranda Agility Trail

Range:Native **Equipment Illustration** Sheet 2 of 4

Activity Playgrounds Pty Ltd Designed & Manufactured by Australians for the Children of Australia

Notes:

 Provide impact attenuating surfacing to impact area as per AS4422:2016 and AS4685.1:2021.