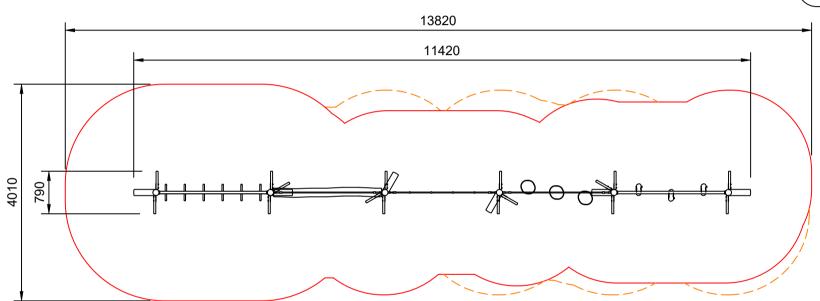

## **Activity Playgrounds Pty Ltd**

**1** 1800 062 541

activityplaygrounds.com.au

Range:Native Equipment Layout Sheet 3 of 4

Activity Playgrounds Pty Ltd Designed & Manufactured by Australians for the Children of Australia

---- Impact Area as per AS4685:2021

Free Space as per AS4685:2021

- - - Recommended Surfacing Area

Circulation Area as per AS4685.2021

Scalebar (m): (Do Not Scale For Dimensions)

#### Notes:

Provide impact attenuating surfacing to impact area as per AS4422:2016 and AS4685.1:2021.