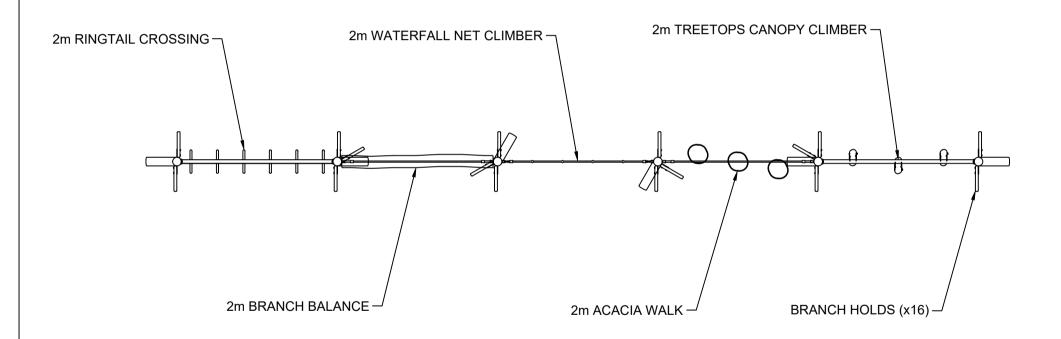

## AP7274A - Kuranda Agility Trail

Range:Native **Equipment Illustration** Sheet 1 of 4

Activity Playgrounds Pty Ltd Designed & Manufactured by Australians for the Children of Australia

## AP7274A - Kuranda Agility Trail

Range:Native **Equipment Illustration** Sheet 2 of 4

Activity Playgrounds Pty Ltd Designed & Manufactured by Australians for the Children of Australia

Notes:

 Provide impact attenuating surfacing to impact area as per AS4422:2016 and AS4685.1:2021.