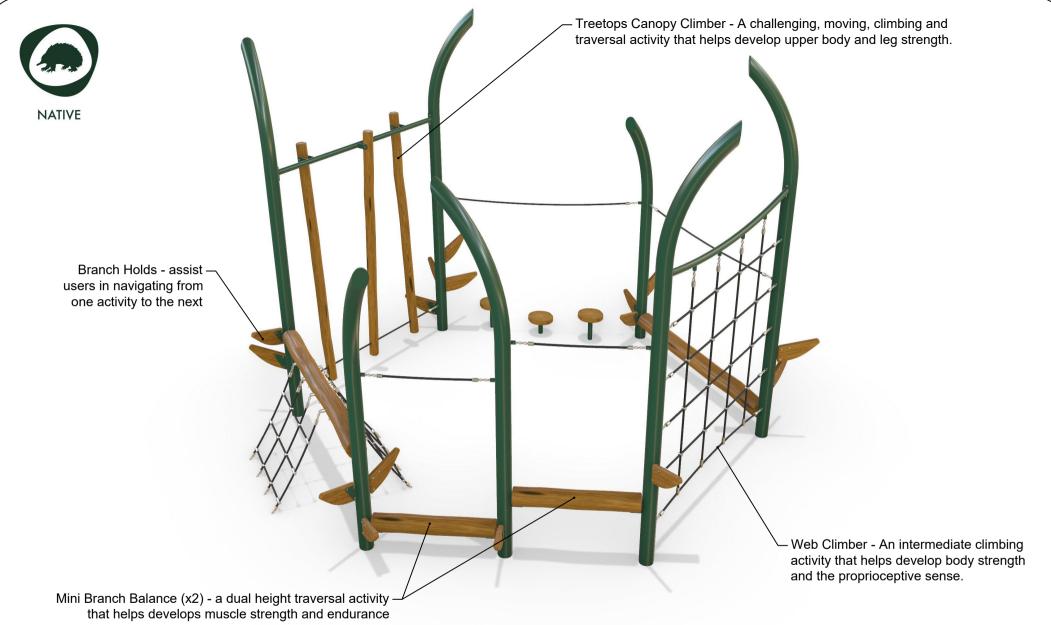

### AP7275A - Errinundra Agility Trail

Range:Native Equipment Illustration Sheet 1 of 4