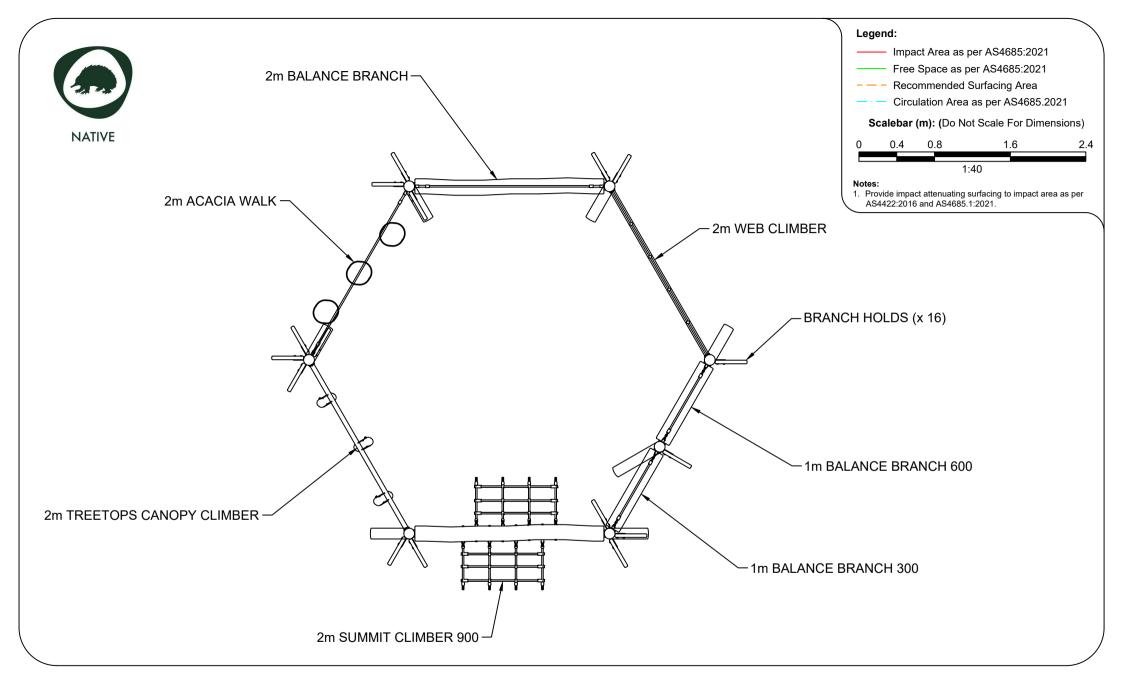

#### AP7275A - Errinundra Agility Trail

Range:Native Equipment Layout Sheet 3 of 4 And Sement for the se