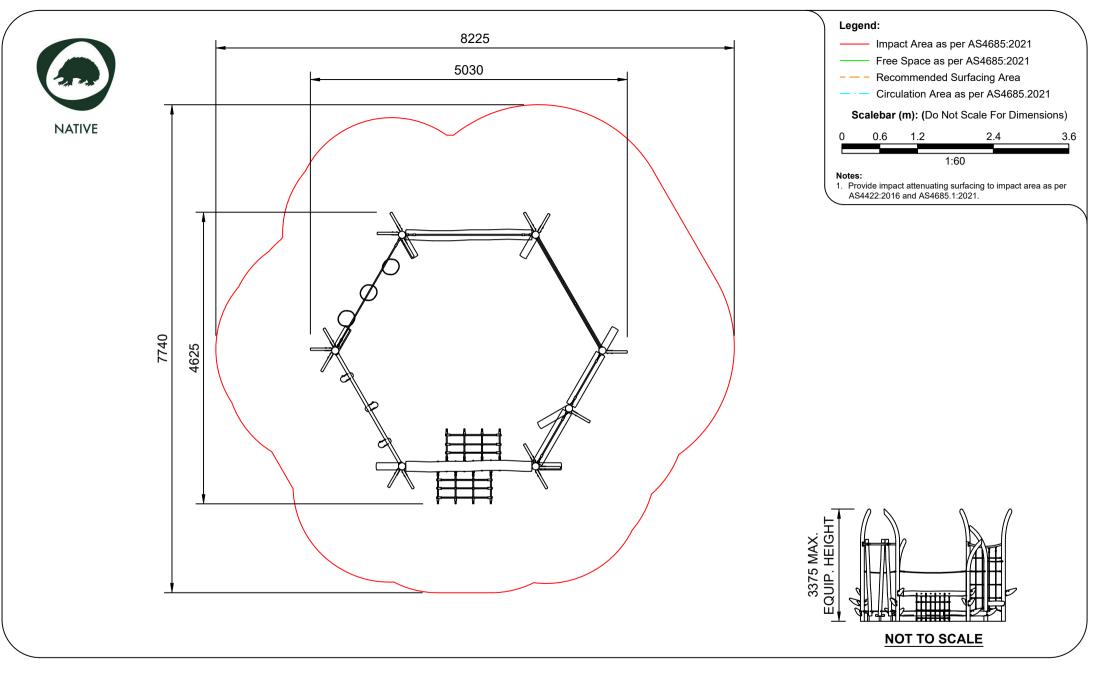

#### AP7275A - Errinundra Agility Trail

Range:Native Impact Area & Free Space Sheet 4 of 4 Global-Mark.com.au<sup>®</sup> Global-Mark.com.au<sup>®</sup> Global-Mark.com.au<sup>®</sup>