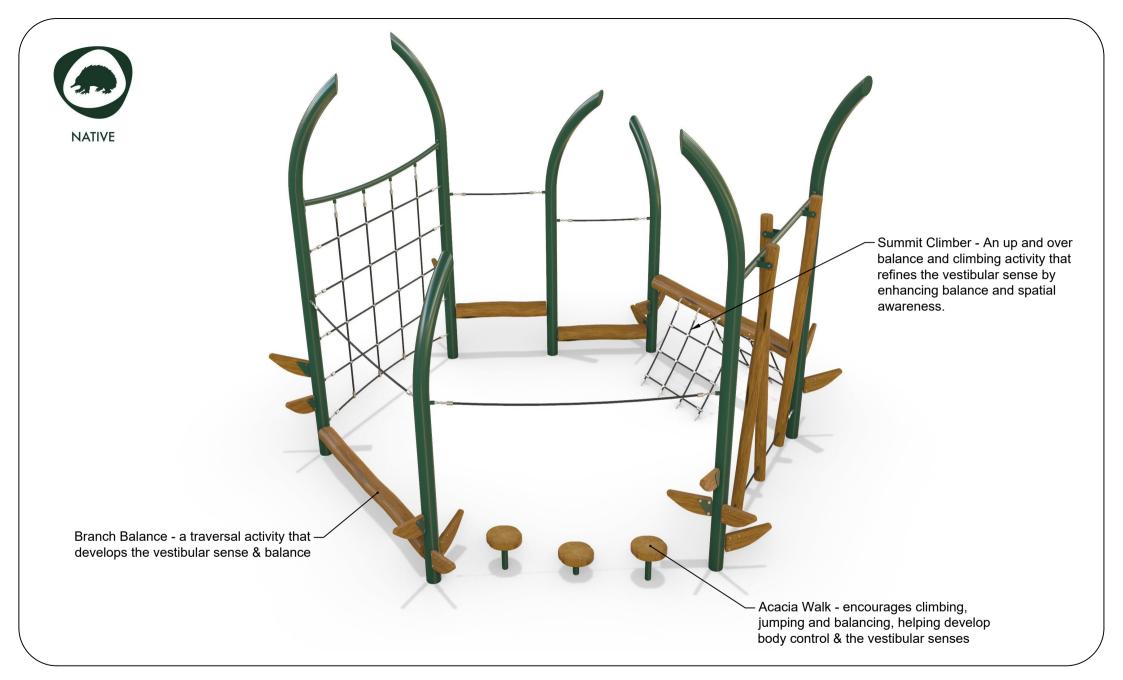

### AP7275A - Errinundra Agility Trail

Range:Native Equipment Illustration Sheet 2 of 4 And the second and th