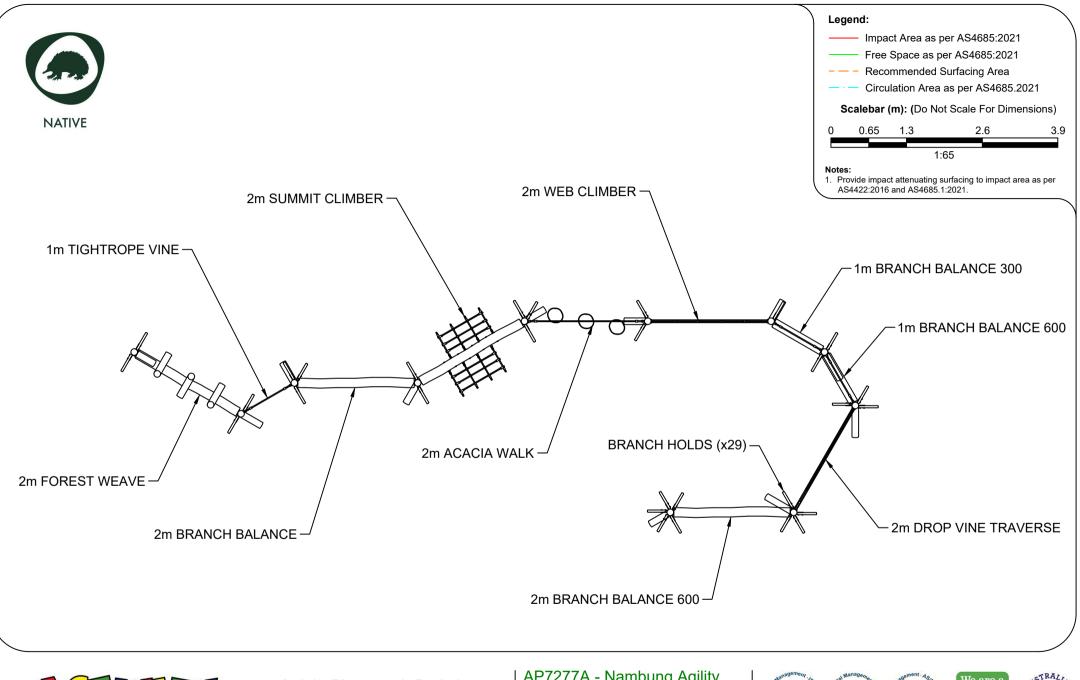

Activity Playgrounds Pty Ltd ☐ 1800 062 541 ⊠ office@activityplaygrounds.com.au ⊕ activityplaygrounds.com.au

### AP7277A - Nambung Agility Trail

Range:Native Equipment Layout Sheet 3 of 4

Global-Mark.com.au® Global-Mark.com.au® Global-Mark.com.au® Member Activity Playgrounds Pty Ltd Designed & Manufactured by Australians for the Children of Australia