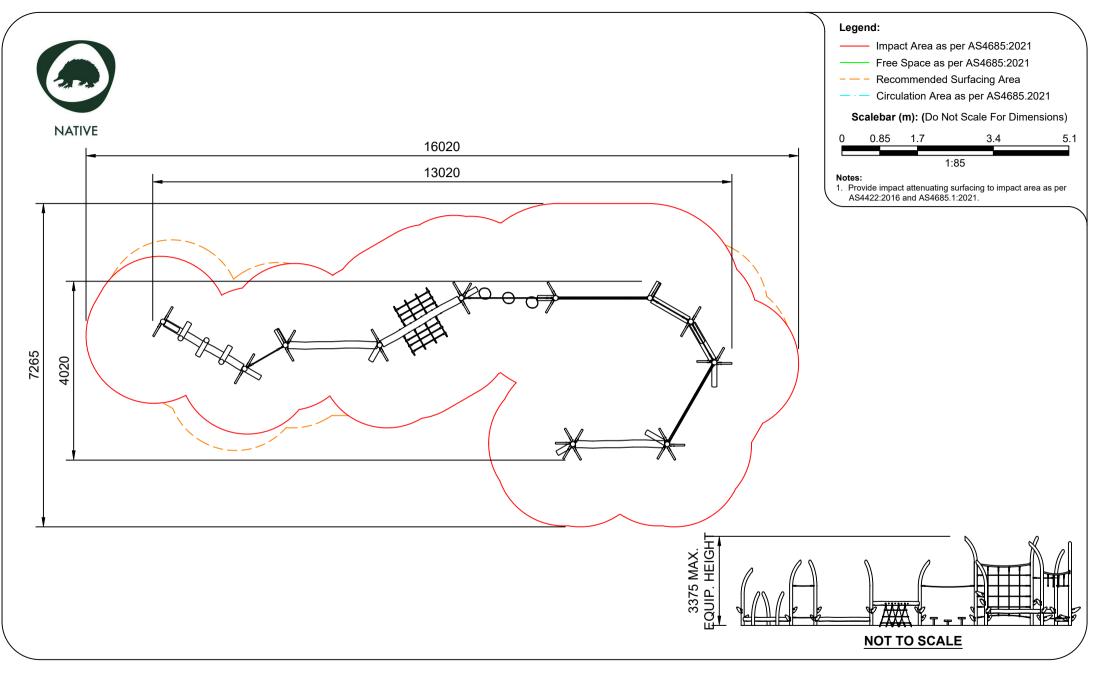

# Activity Playgrounds Pty Ltd ☐ 1800 062 541 ⊠ office@activityplaygrounds.com.au

activityplaygrounds.com.au

### AP7277A - Nambung Agility Trail

Range:Native Impact Area & Free Space Sheet 4 of 4 Global-Mark.com.au<sup>®</sup> Global-Mark.com.au<sup>®</sup> Global-Mark.com.au<sup>®</sup>

Activity Playgrounds Pty Ltd Designed & Manufactured by Australians for the Children of Australia