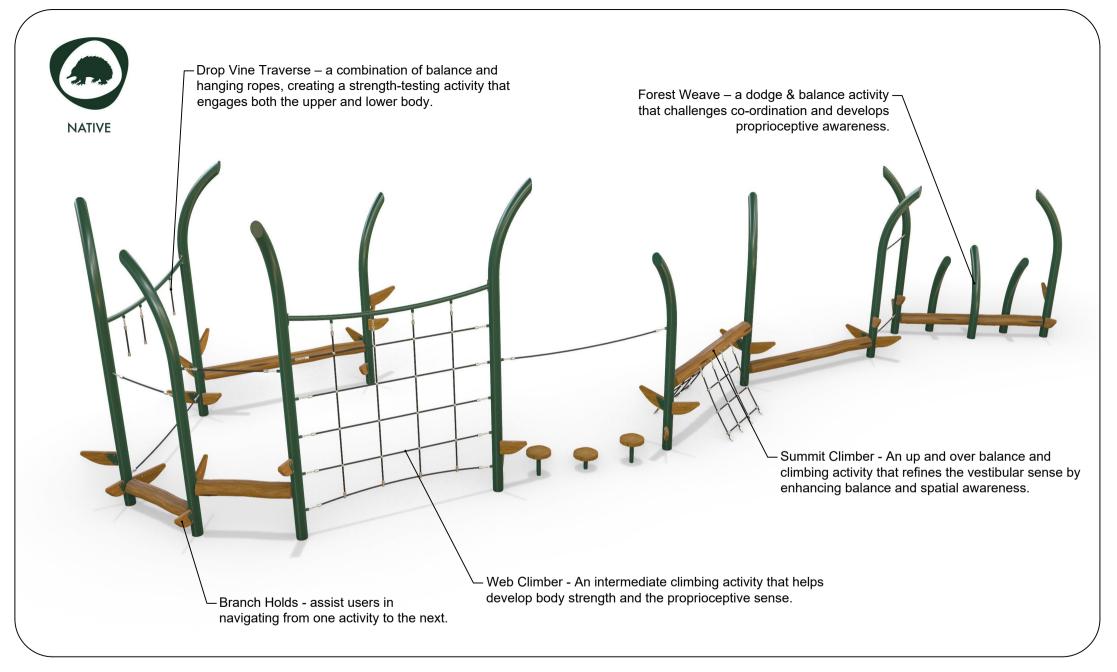

# Activity Playgrounds Pty Ltd ☐ 1800 062 541 ⊠ office@activityplaygrounds.com.au ⊕ activityplaygrounds.com.au

#### AP7277A - Nambung Agility Trail

Range:Native Equipment Illustration Sheet 2 of 4 Global-Mark.com.au<sup>6</sup> Global-Mark.com.au<sup>6</sup> Global-Mark.com.au<sup>6</sup>

Activity Playgrounds Pty Ltd Designed & Manufactured by Australians for the Children of Australia