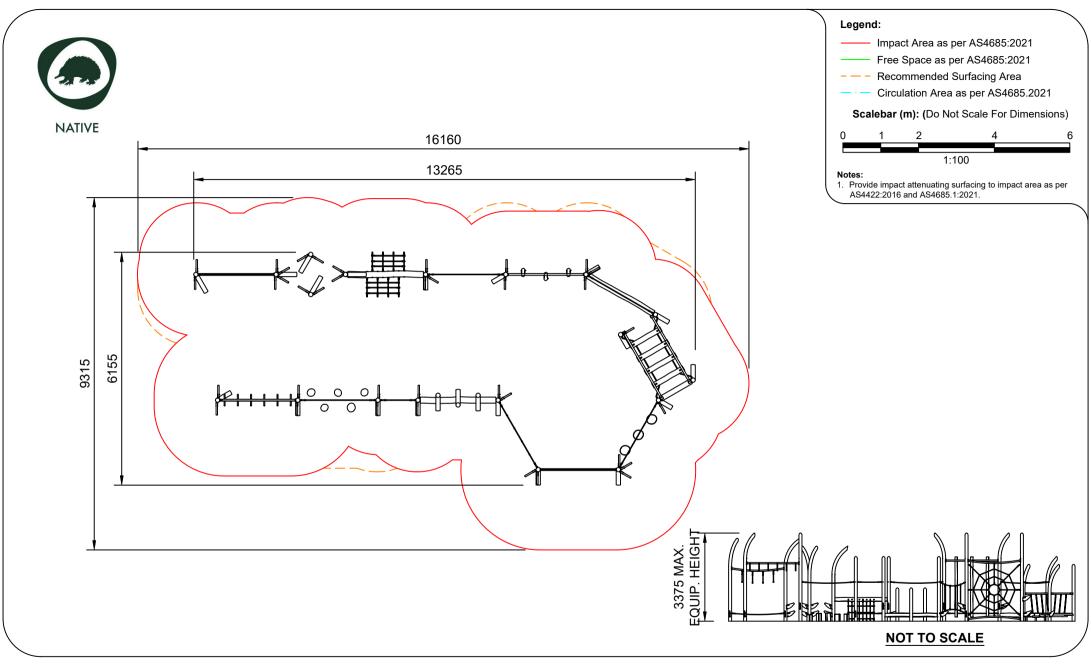

# AP7278A - Tomaree Agility Trail

Range:Native Equipment Illustration Sheet 3 of 5

1800 062 541

□ office@activityplaygrounds.com.au

activityplaygrounds.com.au

AP7278A - Tomaree Agility Trail

Range:Native Equipment Layout Sheet 4 of 5

1800 062 541

activityplaygrounds.com.au

AP7278A - Tomaree Agility Trail

Range:Native Impact Area & Free Space Sheet 5 of 5