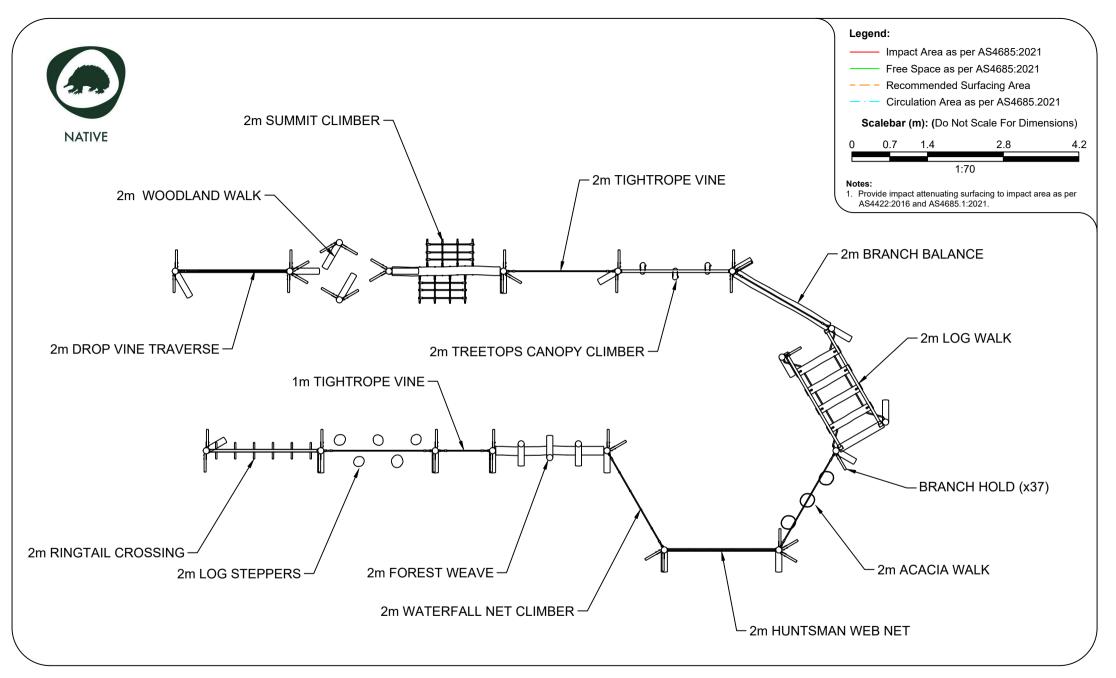

1800 062 541

activityplaygrounds.com.au

AP7278A - Tomaree Agility Trail

Range:Native Impact Area & Free Space Sheet 5 of 5