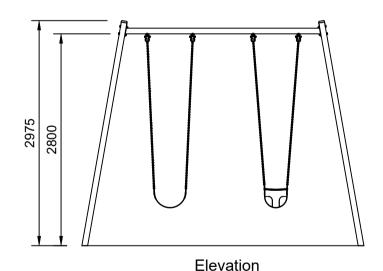

# 2350 3250

AP7042B Double Swing - 2800

8400

# **Specifications:**

| Product Range        | Resilience |
|----------------------|------------|
| Target Age Range     | 2-12 Years |
| Max Equipment Height | 2975mm     |
| Critical Fall Height | 1625mm     |
| Soft Fall Area       | 28m²       |