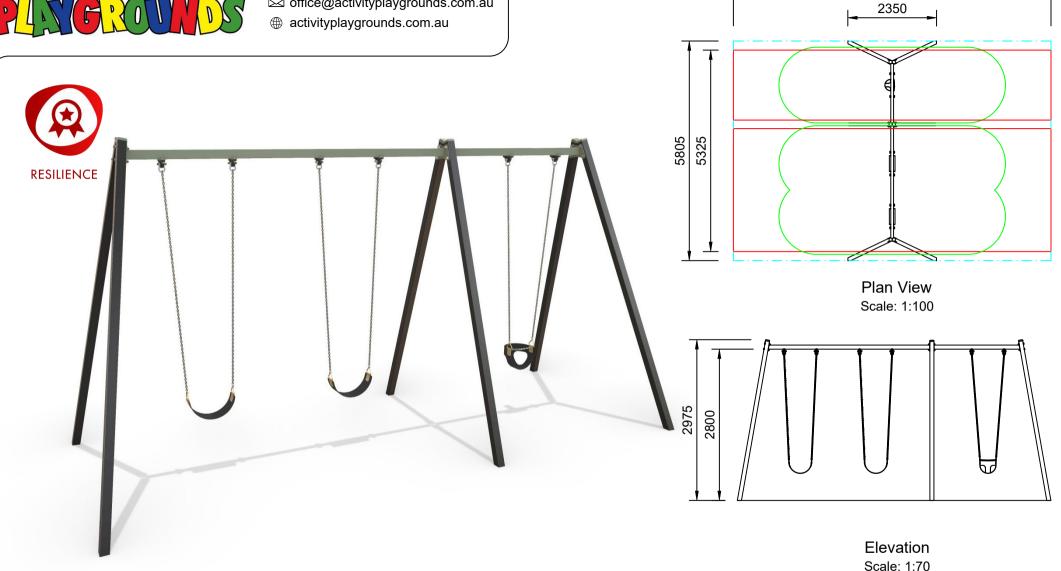

## **Specifications:**

| Product Range        | Resilience |
|----------------------|------------|
| Target Age Range     | 2-12 Years |
| Max Equipment Height | 2975mm     |
| Critical Fall Height | 1625mm     |
| Soft Fall Area       | 45m²       |

## Legend:

Impact Area as per AS4685:2021 Free Space as per AS4685:2021 Recommended Clearance Area

Circulation Area as per AS4685:2021

Provide impact attenuating surfacing to impact area as per AS4422:2016 and AS4685.1:2021.

Do Not Scale For Dimensions

AP7045B Triple Swing - 2800

8400

Activity Playgrounds Pty Ltd Designed & Manufactured by Australians for the Children of Australia