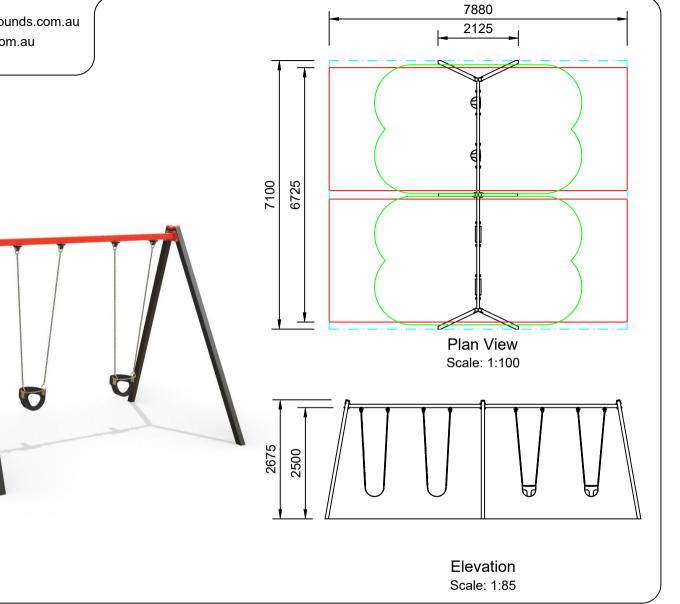

## AP7047B Quadruple Swing - 2500

## **Specifications:**

**RESILIENCE** 

| _                    |            |
|----------------------|------------|
| Product Range        | Resilience |
| Target Age Range     | 2-8 Years  |
| Max Equipment Height | 2675mm     |
| Critical Fall Height | 1475mm     |
| Soft Fall Area       | 53m²       |

### Legend:

Impact Area as per AS4685:2021
Free Space as per AS4685:2021
Recommended Clearance Area

Circulation Area as per AS4685:2021

 Provide impact attenuating surfacing to impact area as per AS4422:2016 and AS4685.1:2021.