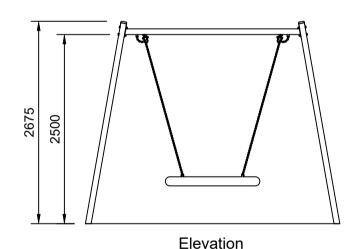

### **Specifications:**

| _                    |            |
|----------------------|------------|
| Product Range        | Resilience |
| Target Age Range     | 2-8 Years  |
| Max Equipment Height | 2675mm     |
| Critical Fall Height | 1540mm     |
| Soft Fall Area       | 20m²       |