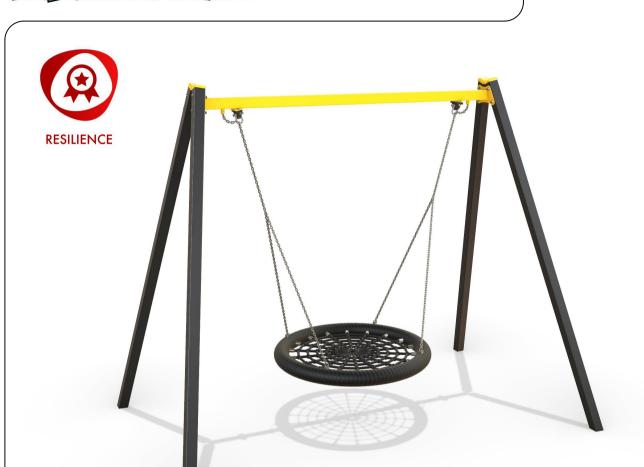

## AP7050B Birds Nest Swing - 2500

Plan View Scale: 1:90

### **Specifications:**

| _                    |            |
|----------------------|------------|
| Product Range        | Resilience |
| Target Age Range     | 2-8 Years  |
| Max Equipment Height | 2675mm     |
| Critical Fall Height | 1540mm     |
| Soft Fall Area       | 20m²       |