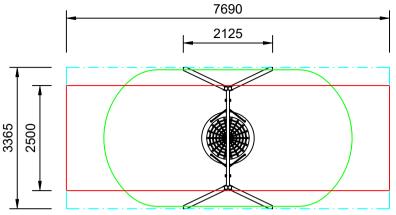

## AP7050B Birds Nest Swing - 2500

Plan View Scale: 1:90

### Legend:

AS4685.1:2021.

Impact Area as per AS4685:2021
Free Space as per AS4685:2021
Recommended Clearance Area

Circulation Area as per AS4685:2021
 Provide impact attenuating surfacing to impact area as per AS4422:2016 and