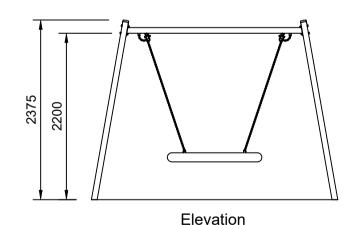

## **Specifications:**

| •                    |            |
|----------------------|------------|
| Product Range        | Resilience |
| Target Age Range     | 2-6 Years  |
| Max Equipment Height | 2375mm     |
| Critical Fall Height | 1390mm     |
| Soft Fall Area       | 18m²       |

Scale: 1:50

Activity Playgrounds Pty Ltd Designed & Manufactured by Australians for the Children of Australia