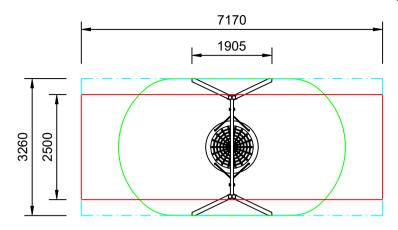

## AP7049B Birds Nest Swing - 2200

Plan View Scale: 1:90

### Legend:

AS4685.1:2021.

Impact Area as per AS4685:2021
Free Space as per AS4685:2021
Recommended Clearance Area

 Provide impact attenuating surfacing to impact area as per AS4422:2016 and

Circulation Area as per AS4685:2021