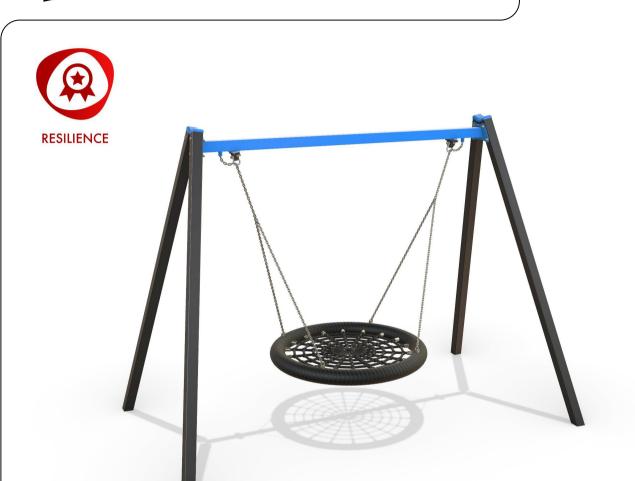

## AP7049B Birds Nest Swing - 2200

Plan View Scale: 1:90

## **Specifications:**

| •                    |            |
|----------------------|------------|
| Product Range        | Resilience |
| Target Age Range     | 2-6 Years  |
| Max Equipment Height | 2375mm     |
| Critical Fall Height | 1390mm     |
| Soft Fall Area       | 18m²       |