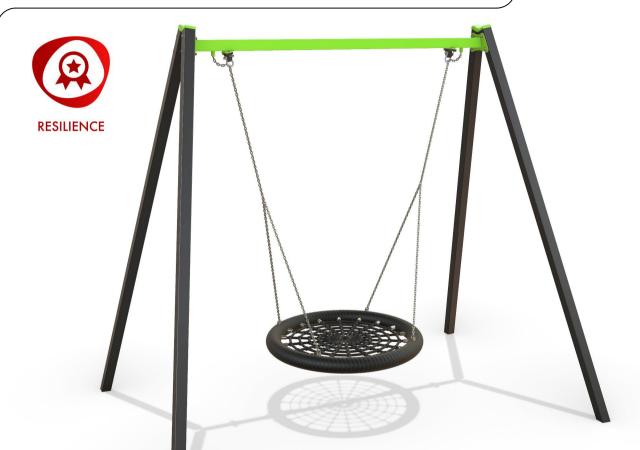

# AP7051B Birds Nest Swing - 2800 8210

# **Specifications:**

| _                    |            |
|----------------------|------------|
| Product Range        | Resilience |
| Target Age Range     | 2-12 Years |
| Max Equipment Height | 2975mm     |
| Critical Fall Height | 1690mm     |
| Soft Fall Area       | 21m²       |