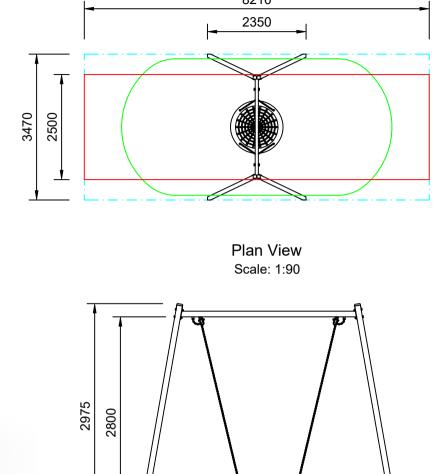

# AP7051B Birds Nest Swing - 2800 8210

### Elevation Scale: 1:50

# **Specifications:**

| _                    |            |
|----------------------|------------|
| Product Range        | Resilience |
| Target Age Range     | 2-12 Years |
| Max Equipment Height | 2975mm     |
| Critical Fall Height | 1690mm     |
| Soft Fall Area       | 21m²       |

## Legend:

Impact Area as per AS4685:2021 Free Space as per AS4685:2021 Recommended Clearance Area

Circulation Area as per AS4685:2021

Provide impact attenuating surfacing to impact area as per AS4422:2016 and AS4685.1:2021.