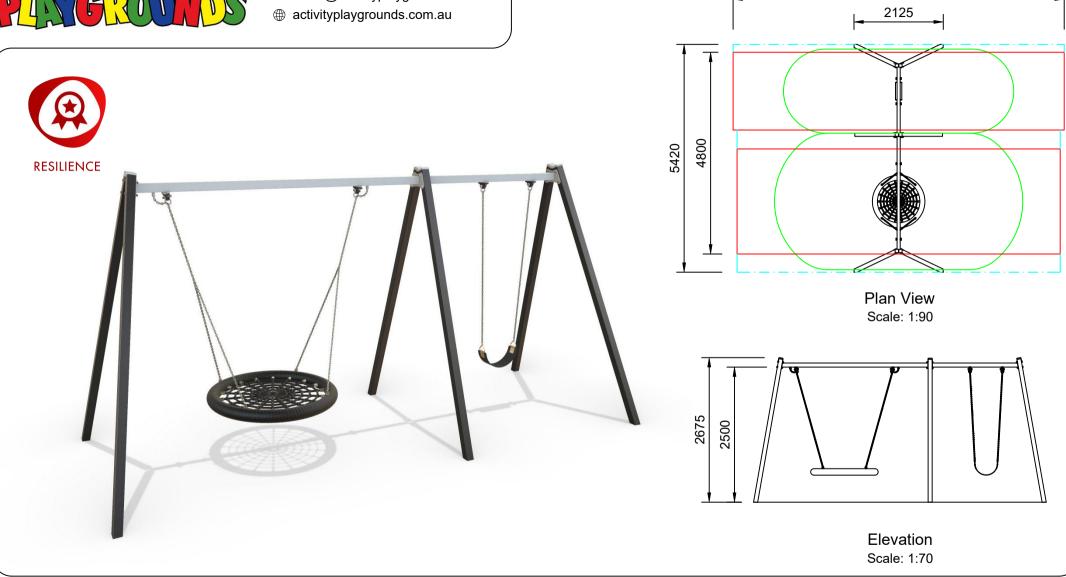

## AP7053B Birds Nest with Single Swing - 2500

7880

### **Specifications:**

| _                    |            |
|----------------------|------------|
| Product Range        | Resilience |
| Target Age Range     | 2-8 Years  |
| Max Equipment Height | 2675mm     |
| Critical Fall Height | 1540mm     |
| Soft Fall Area       | 38m²       |