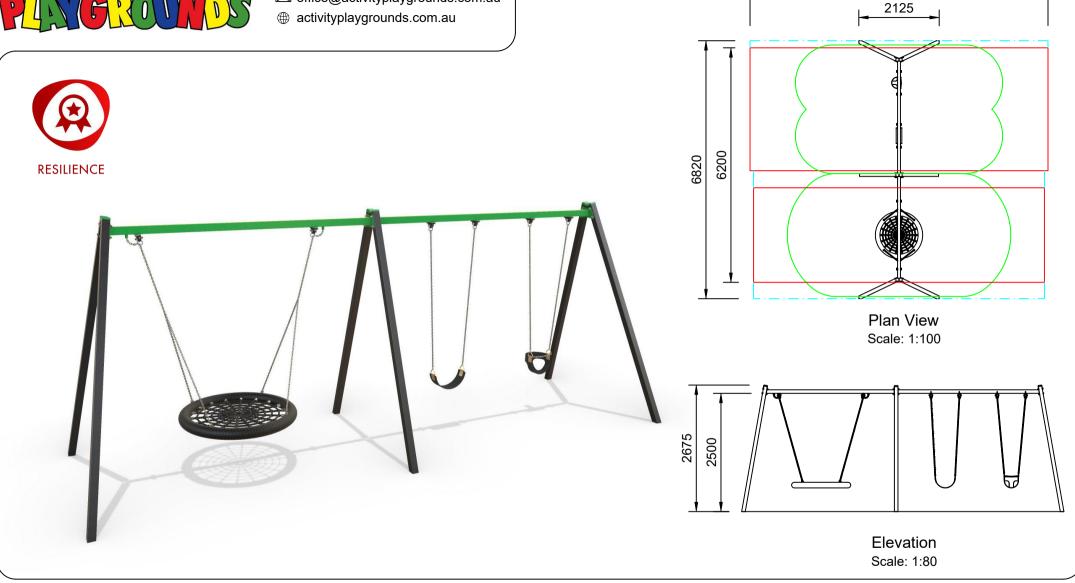

## AP7056B Birds Nest with Double Swing - 2500

7880

## **Specifications:**

| Product Range        | Resilience |
|----------------------|------------|
| Target Age Range     | 2-8 Years  |
| Max Equipment Height | 2675mm     |
| Critical Fall Height | 1540mm     |
| Soft Fall Area       | 49m²       |