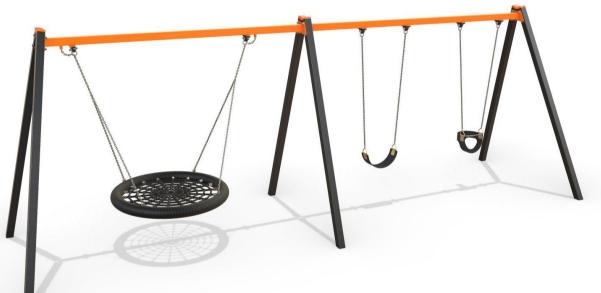

# AP7055B Birds Nest with Double Swing - 2200

## **Specifications:**

| Product Range        | Resilience |
|----------------------|------------|
| Target Age Range     | 2-6 Years  |
| Max Equipment Height | 2375mm     |
| Critical Fall Height | 1390mm     |
| Soft Fall Area       | 46m²       |