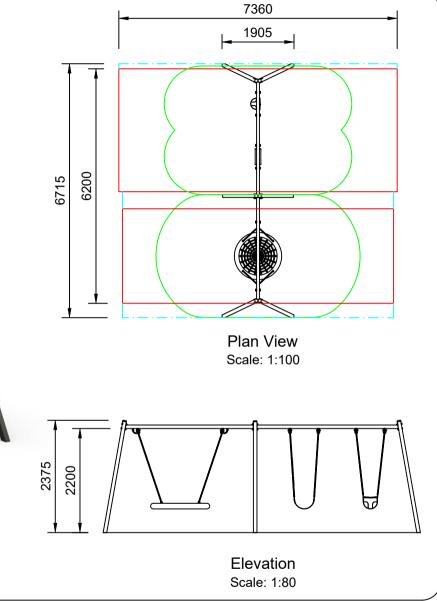

## **Specifications:**

| Product Range        | Resilience |
|----------------------|------------|
| Target Age Range     | 2-6 Years  |
| Max Equipment Height | 2375mm     |
| Critical Fall Height | 1390mm     |
| Soft Fall Area       | 46m²       |

## Legend:

AS4685.1:2021.

Impact Area as per AS4685:2021 Free Space as per AS4685:2021 Recommended Clearance Area

· Provide impact attenuating surfacing to impact area as per AS4422:2016 and

Activity Playgrounds Pty Ltd Designed & Manufactured by Australians for the Children of Australia