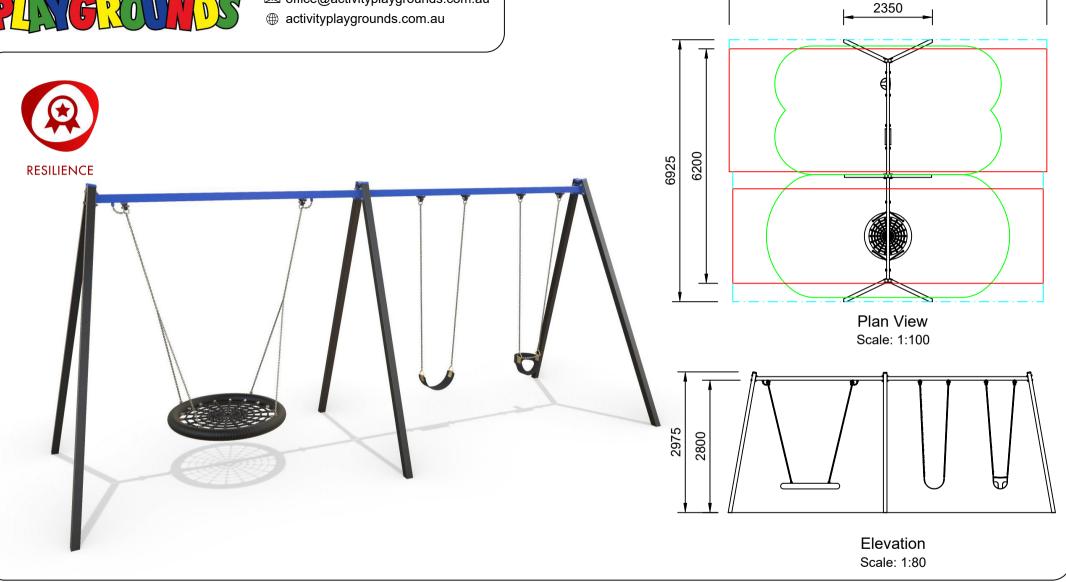

# AP7057B Birds Nest with Double Swing - 2800

8400

# **Specifications:**

| Draduct Dance        | D ""       |
|----------------------|------------|
| Product Range        | Resilience |
| Target Age Range     | 2-12 Years |
| Max Equipment Height | 2975mm     |
| Critical Fall Height | 1690mm     |
| Soft Fall Area       | 52m²       |