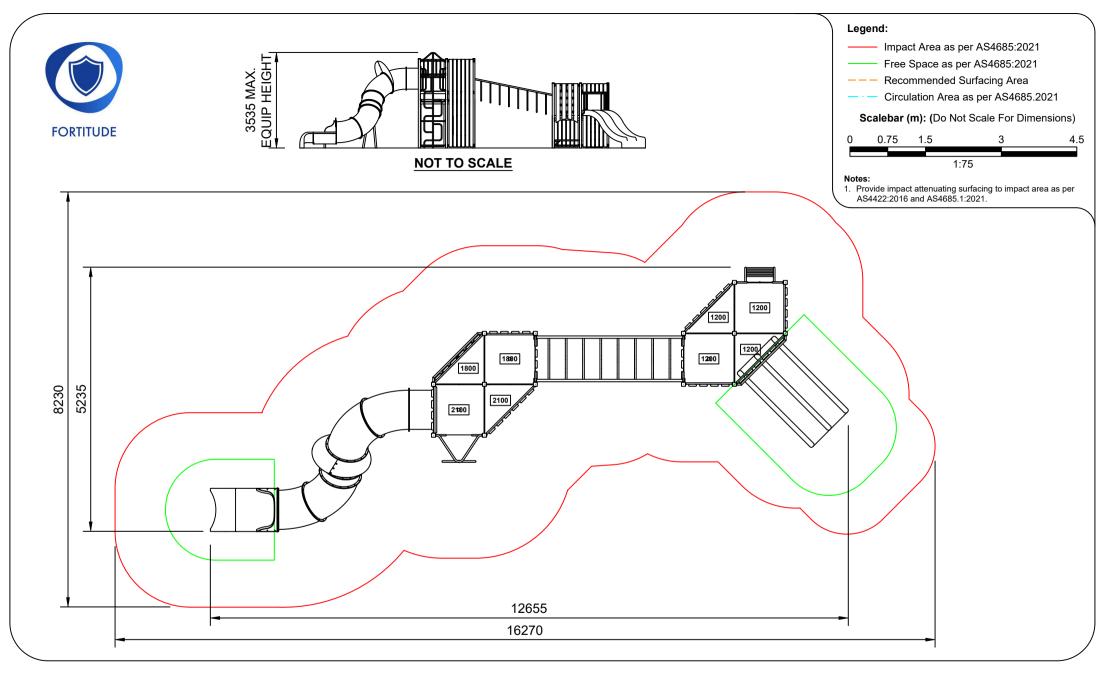

# AP7003B Judd Park Combination Unit

Range:Fortitude Impact Area & Free Space Sheet 4 of 4