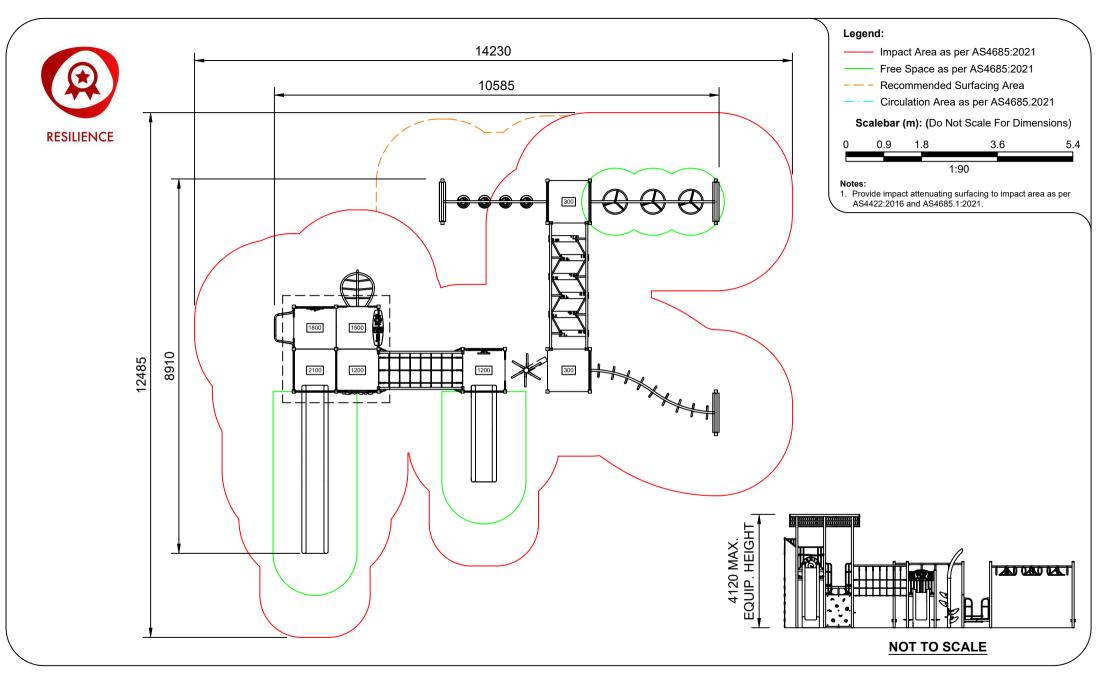

## AP7245A - Mulgrave Combination Unit

Range:Resilience Impact Area & Free Space Sheet 4 of 4 Global-Mark.com.au<sup>®</sup> Global-Mark.com.au<sup>®</sup> Global-Mark.com.au<sup>®</sup> We are a Month of the second seco