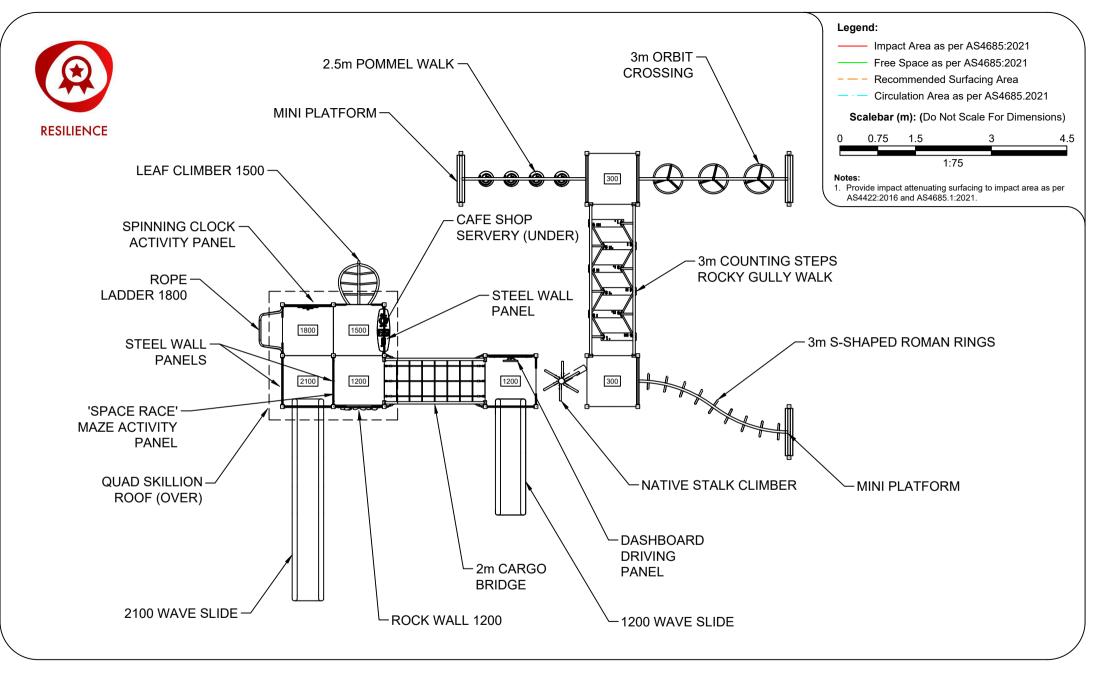

### AP7245A - Mulgrave Combination Unit

Range:Resilience Equipment Layout Sheet 3 of 4 Global-Mark.com.au<sup>(a)</sup> Global-Mark.com.au<sup>(b)</sup> Global