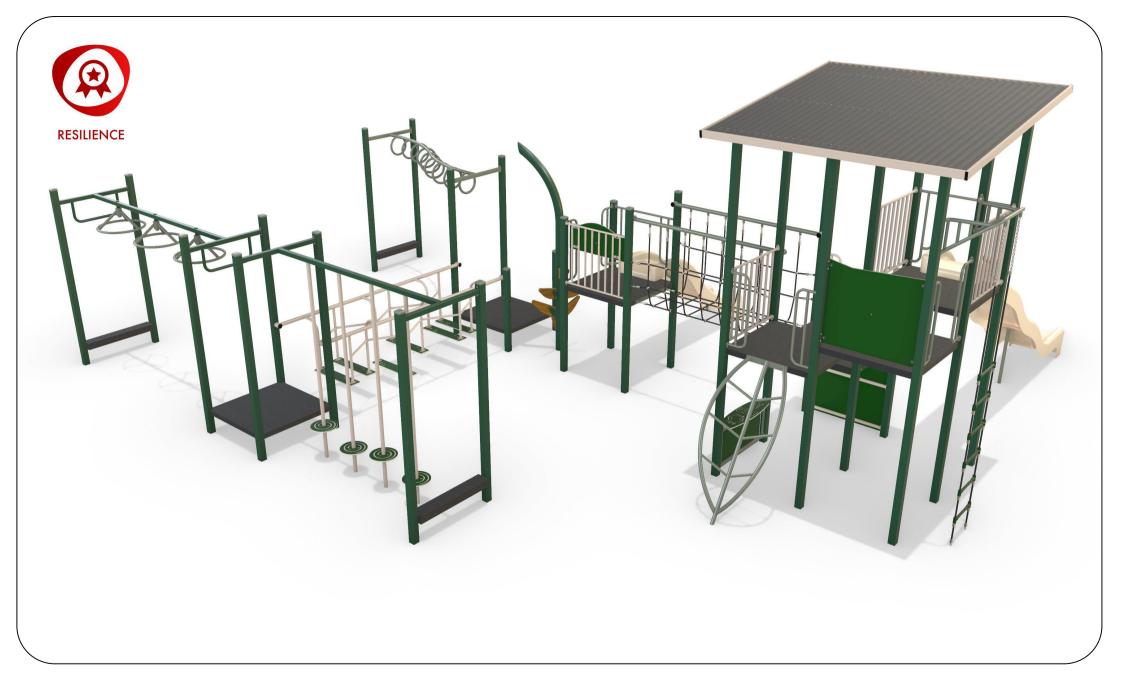

### AP7245A - Mulgrave Combination Unit

Range:Resilience Equipment Illustration Sheet 2 of 4