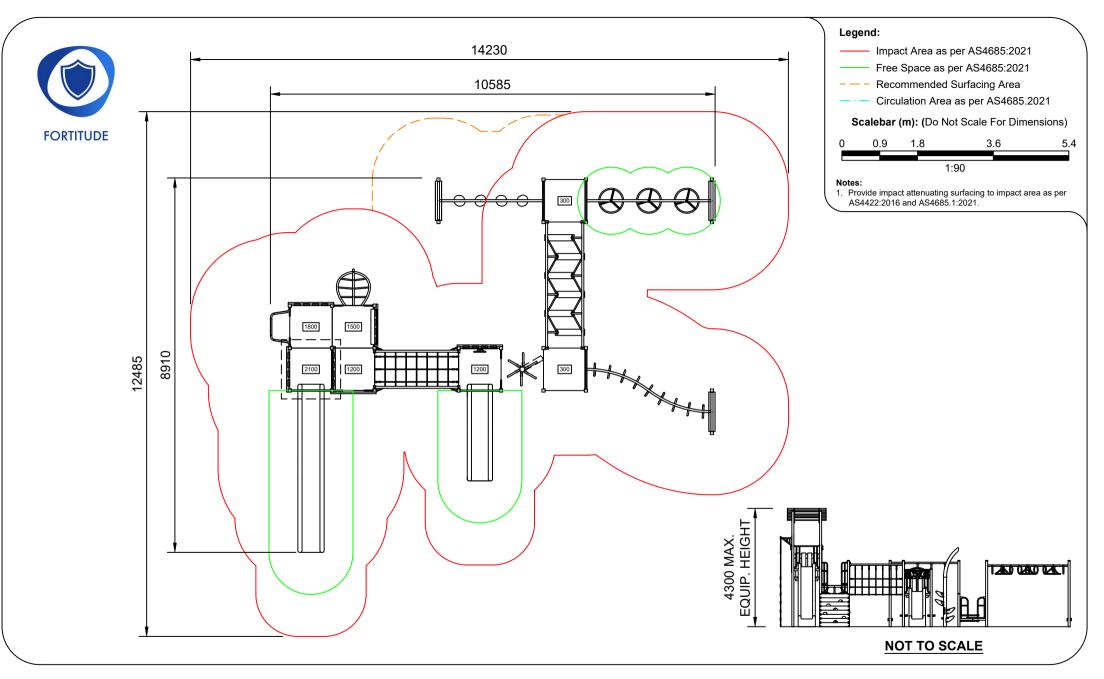

# AP7272A - Portland Combination Unit

Range:Fortitude Impact Area & Free Space Sheet 4 of 4 Global-Mark.com.au<sup>6</sup> Global-Mark.com.au<sup>6</sup>