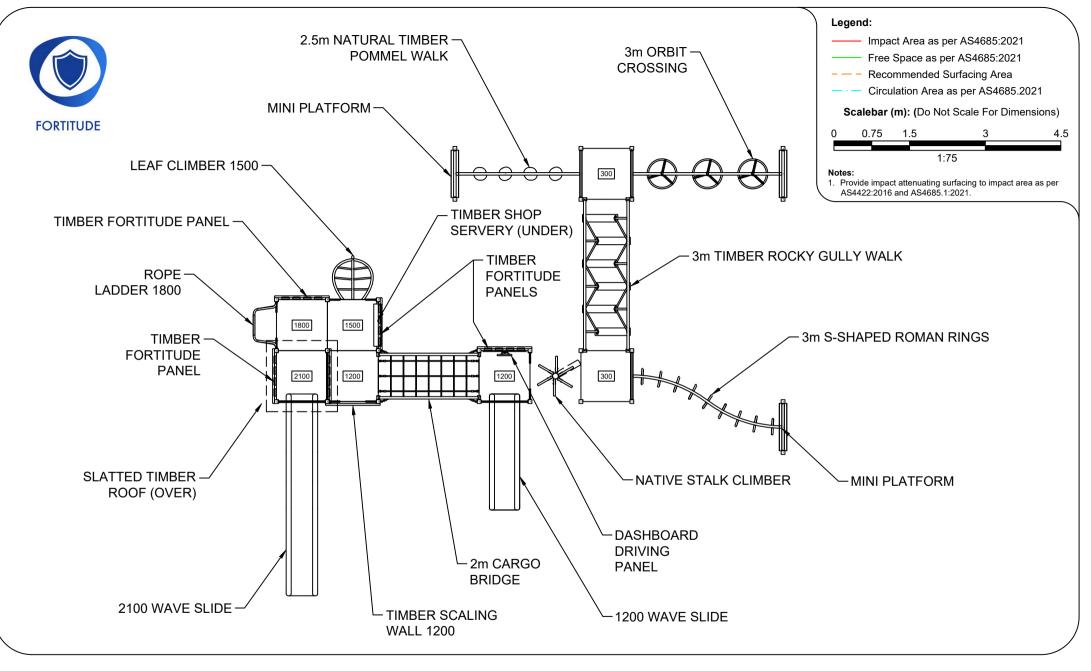

#### Activity Playgrounds Pty Ltd ☐ 1800 062 541 ⊠ office@activityplaygrounds.com.au ⊕ activityplaygrounds.com.au

AP7272A - Portland Combination Unit

Range:Fortitude Equipment Layout Sheet 3 of 4 Honoragement, too get thanagenent, to get thanagenent, to get the second second