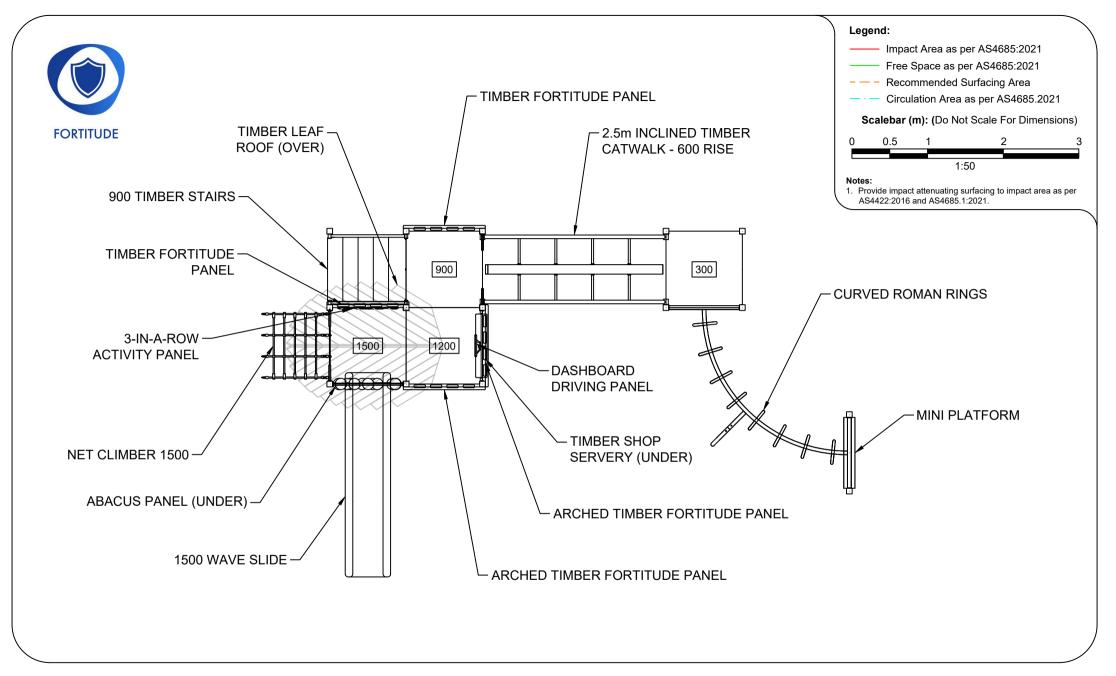

## AP7273A - Rembrandt Combination Unit

Range:Fortitude Equipment Layout Sheet 3 of 4

Activity Playgrounds Pty Ltd Designed & Manufactured by Australians for the Children of Australia

**1** 1800 062 541

□ office@activityplaygrounds.com.au