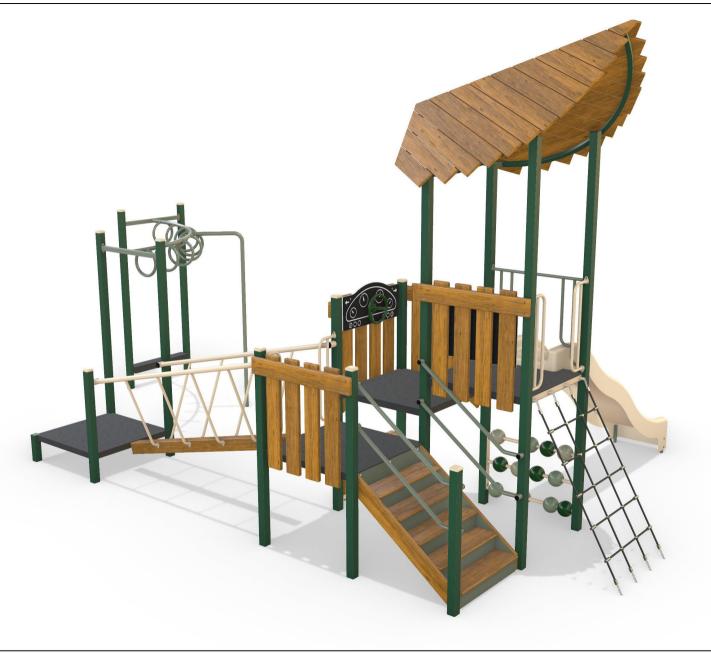

# AP7273A - Rembrandt Combination Unit

Range:Fortitude Equipment Illustration Sheet 2 of 4

Activity Playgrounds Pty Ltd Designed & Manufactured by Australians for the Children of Australia

**1** 1800 062 541