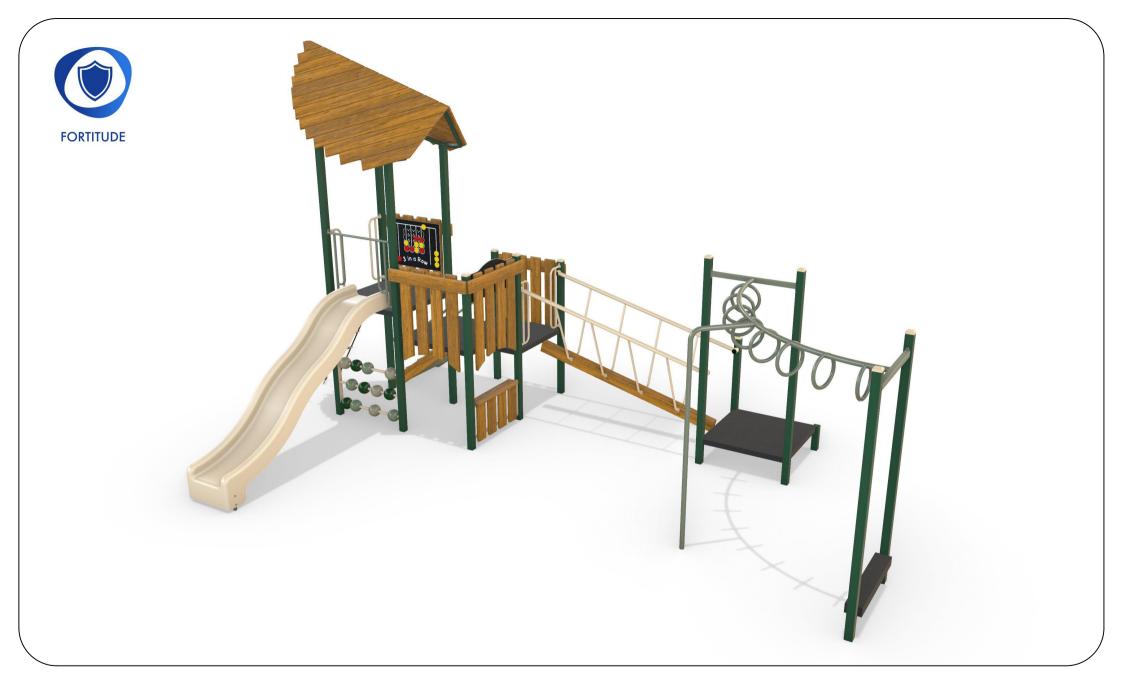

# AP7273A - Rembrandt Combination Unit

Range:Fortitude Equipment Illustration Sheet 1 of 4

Activity Playgrounds Pty Ltd Designed & Manufactured by Australians for the Children of Australia

**1** 1800 062 541