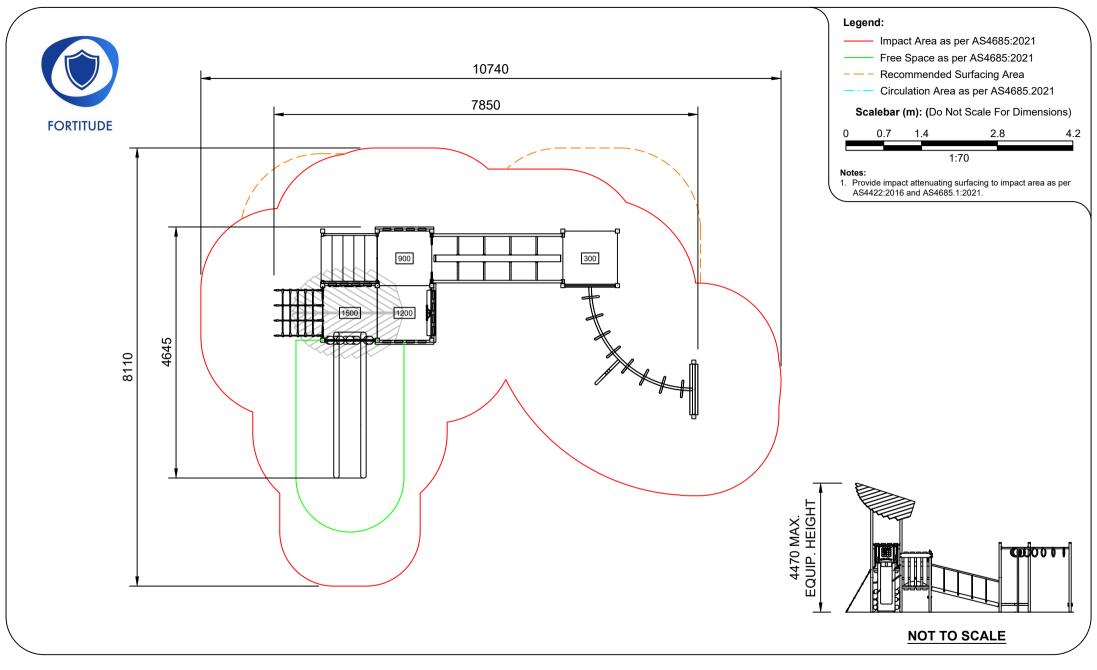

## AP7273A - Rembrandt Combination Unit

Range:Fortitude Impact Area & Free Space Sheet 4 of 4

Activity Playgrounds Pty Ltd Designed & Manufactured by Australians for the Children of Australia