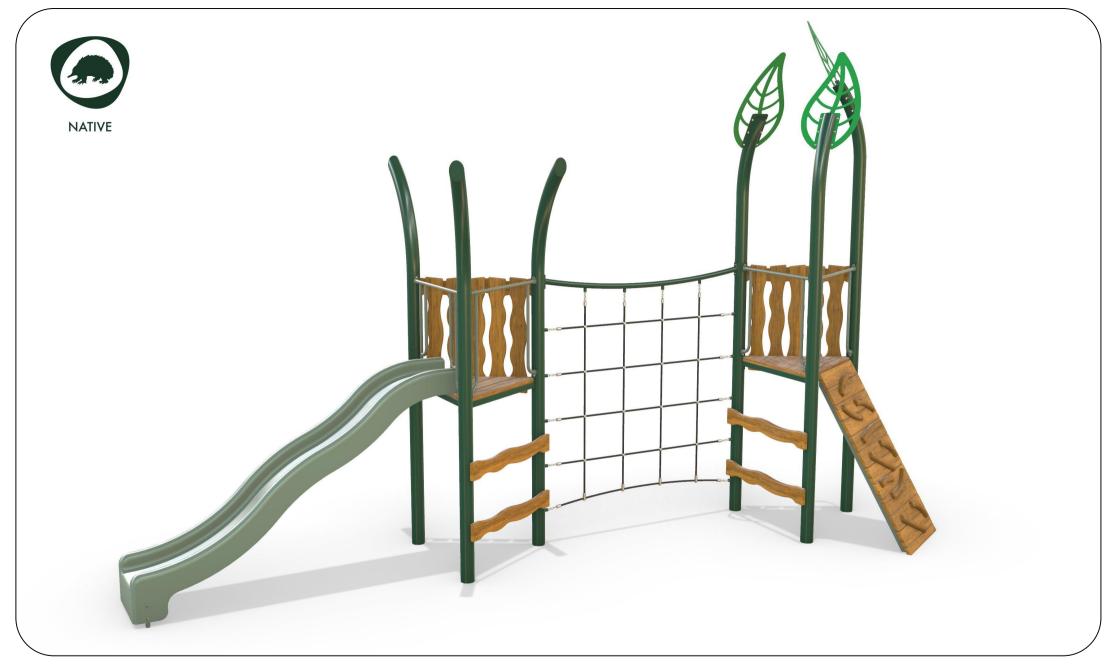

#### AP7299A - Blackwood Combination Unit

Range:Native Equipment Illustration Sheet 1 of 4 Global-Mark com au<sup>(6</sup>) Global-Mark com au<sup>(6)</sup> Global-Mark com au<sup>(6</sup>

Activity Playgrounds Pty Ltd Designed & Manufactured by Australians for the Children of Australia