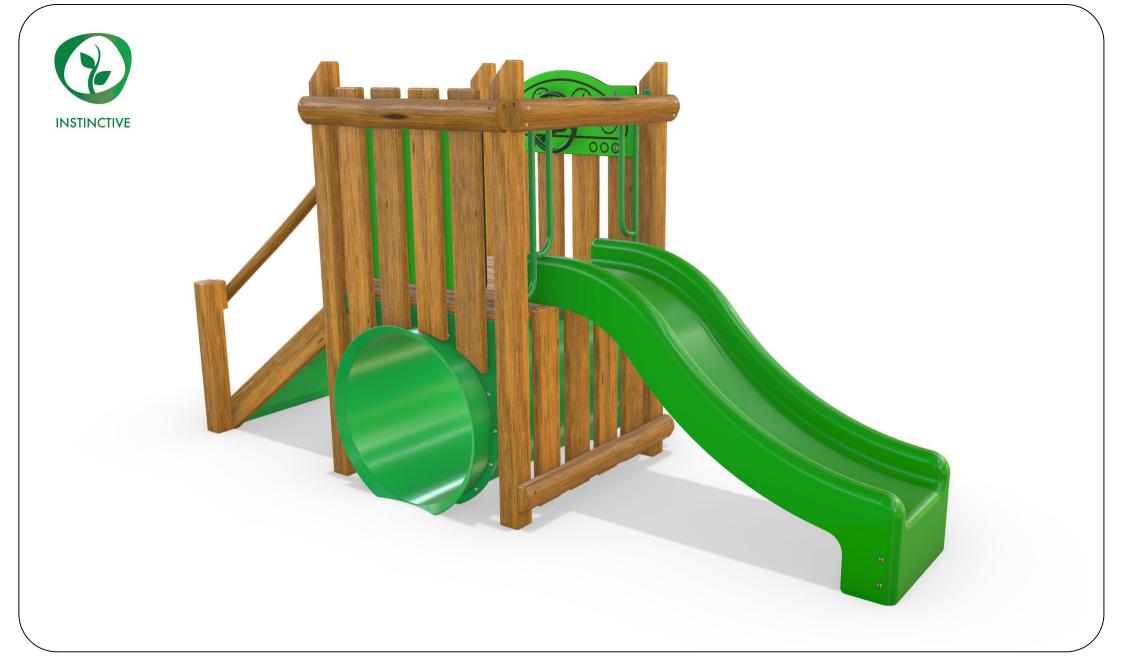

## AP7164B - Preschool 900 Platform Combination Unit

Range:Instinctive Equipment Illustration Sheet 2 of 4 And Cobal-Mark.com.av<sup>®</sup> Clobal-Mark.com.av<sup>®</sup> Clobal-Mark.com.av<sup>®</sup>