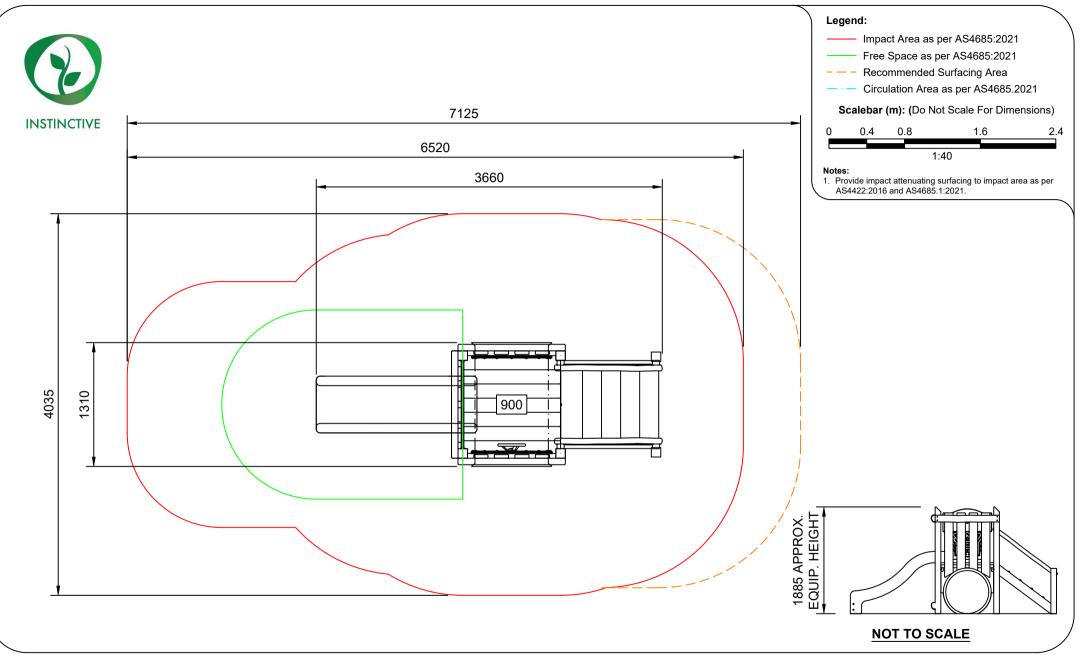

#### AP7164B - Preschool 900 Platform Combination Unit

Range:Instinctive Impact Area & Free Space Sheet 4 of 4 Global-Mark.com.au<sup>®</sup> Global-Mark.com.au<sup>®</sup> Global-Mark.com.au<sup>®</sup> We are a Member