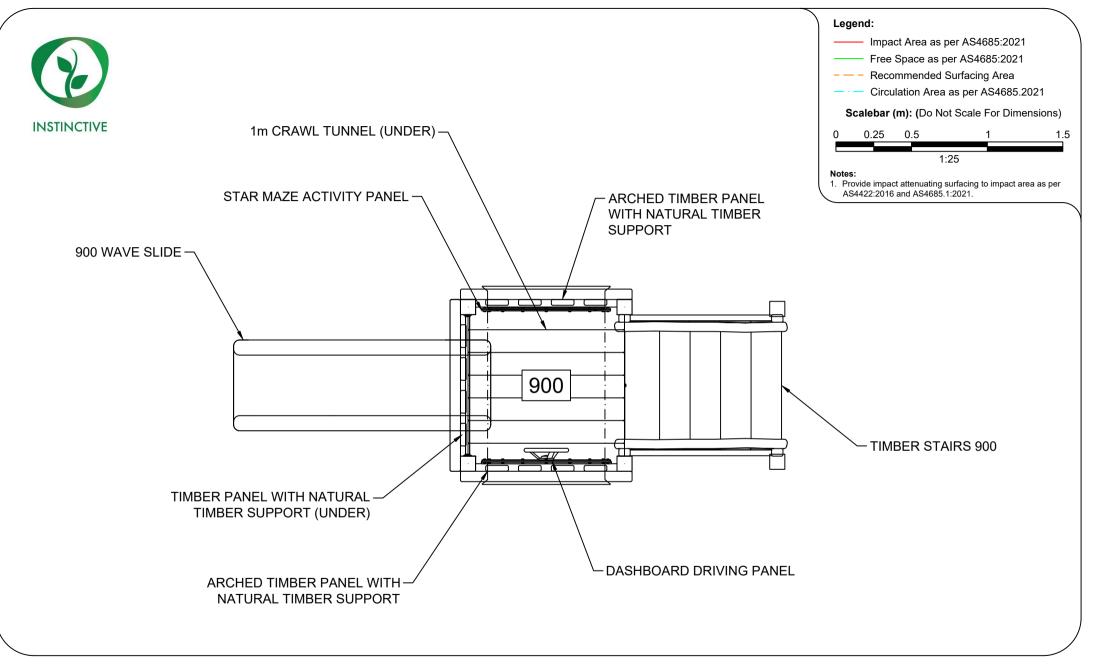

### AP7164B - Preschool 900 Platform Combination Unit

Range:Instinctive Equipment Layout Sheet 3 of 4 understanding of the second of