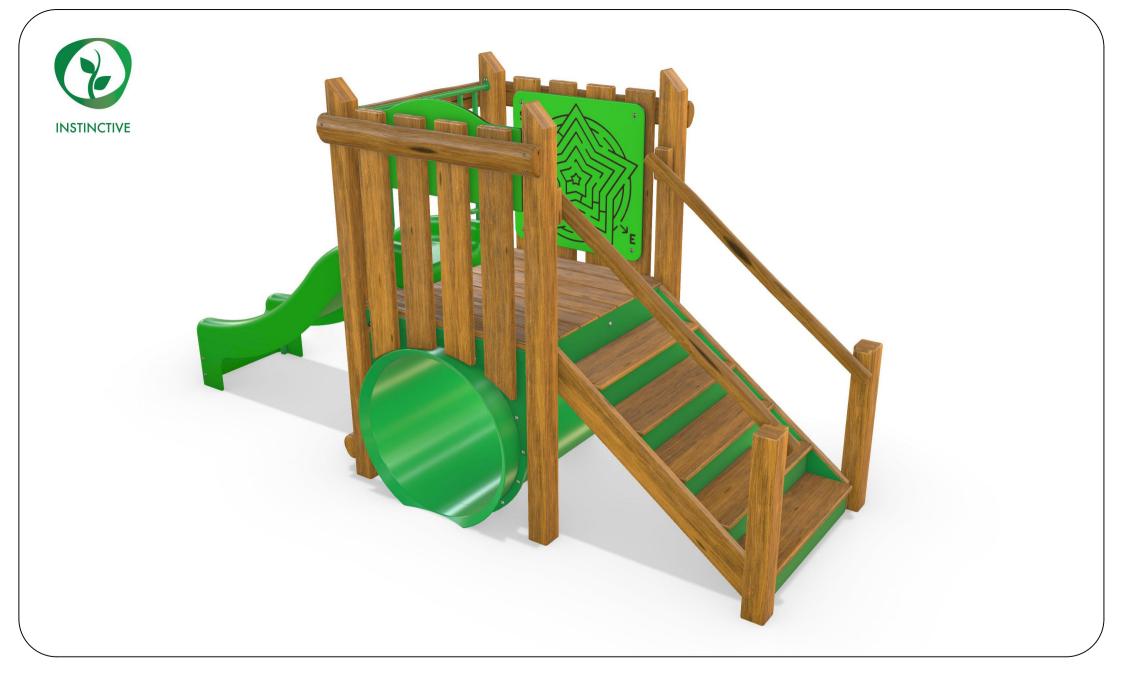

# AP7164B - Preschool 900 Platform Combination Unit

Range:Instinctive Equipment Illustration Sheet 1 of 4 And the second of the second o

Activity Playgrounds Pty Ltd
I 1800 062 541
I office@activityplaygrounds.com.au
activityplaygrounds.com.au