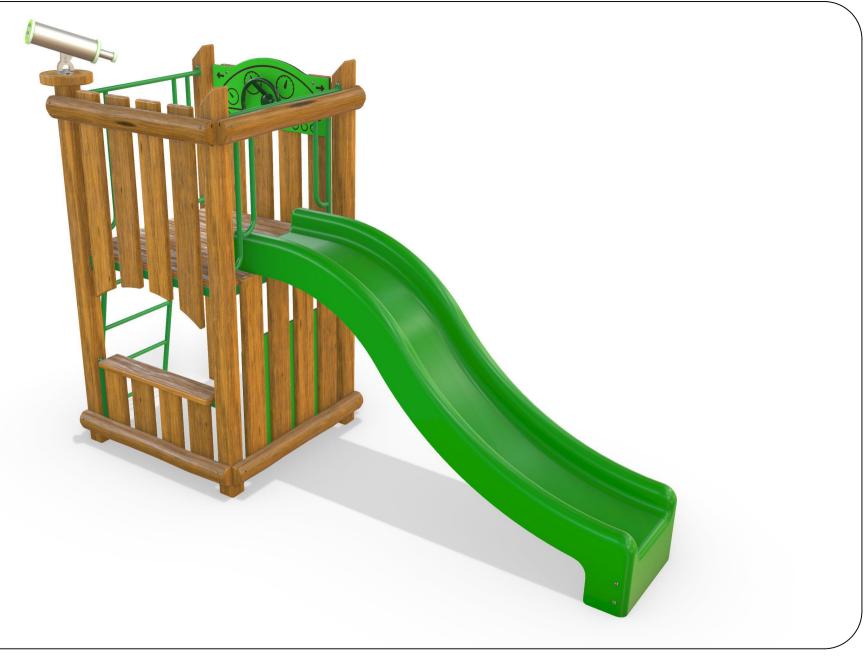

**1** 1800 062 541

 ${\color{red} \,\boxtimes\,\,} \,\, of fice@activityplaygrounds.com.au$ 

activityplaygrounds.com.au

### AP7165B - Preschool 1200 Platform Combination Unit

Range:Instinctive Equipment Illustration Sheet 2 of 4

Activity Playgrounds Pty Ltd Designed & Manufactured by Australians for the Children of Australia