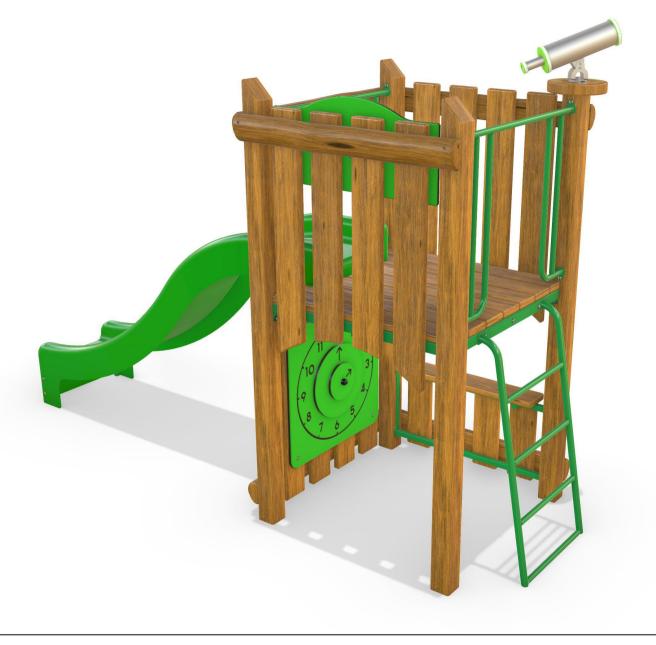

**1** 1800 062 541

 ${\ \ }{\ \ }{\ \ }$  office@activityplaygrounds.com.au

activityplaygrounds.com.au

# AP7165B - Preschool 1200 Platform Combination Unit

Range:Instinctive Equipment Illustration Sheet 1 of 4

Activity Playgrounds Pty Ltd Designed & Manufactured by Australians for the Children of Australia