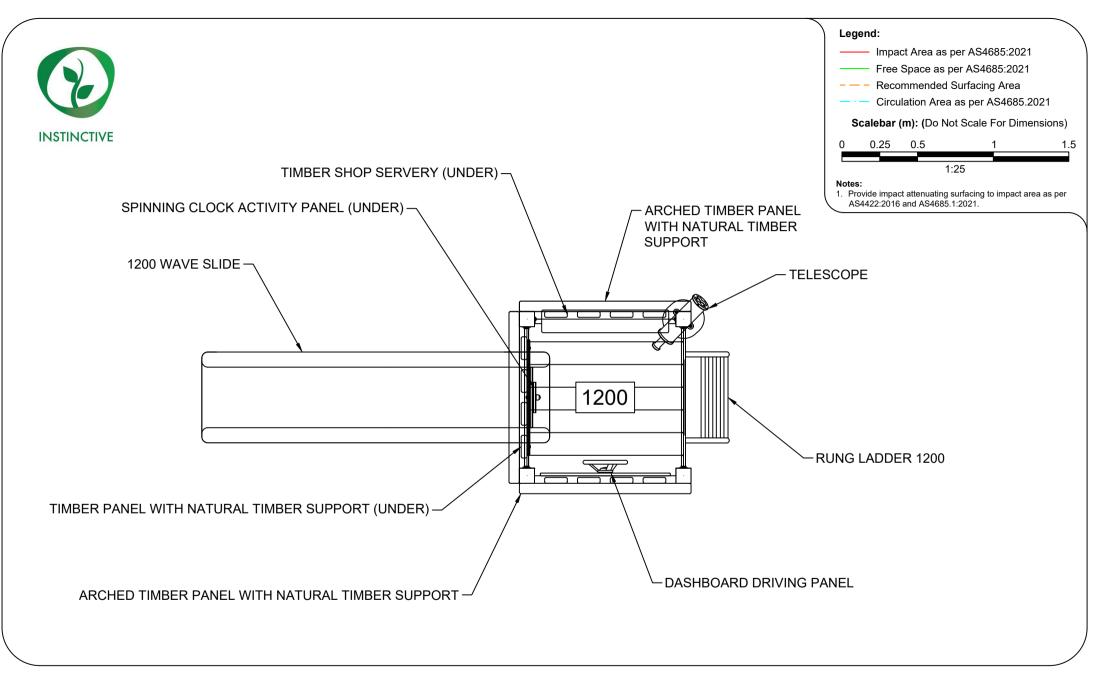

**1** 1800 062 541

office@activityplaygrounds.com.au

activityplaygrounds.com.au

AP7165B - Preschool 1200 Platform Combination Unit

Range:Instinctive **Equipment Layout** Sheet 3 of 4

Activity Playgrounds Pty Ltd Designed & Manufactured by Australians for the Children of Australia