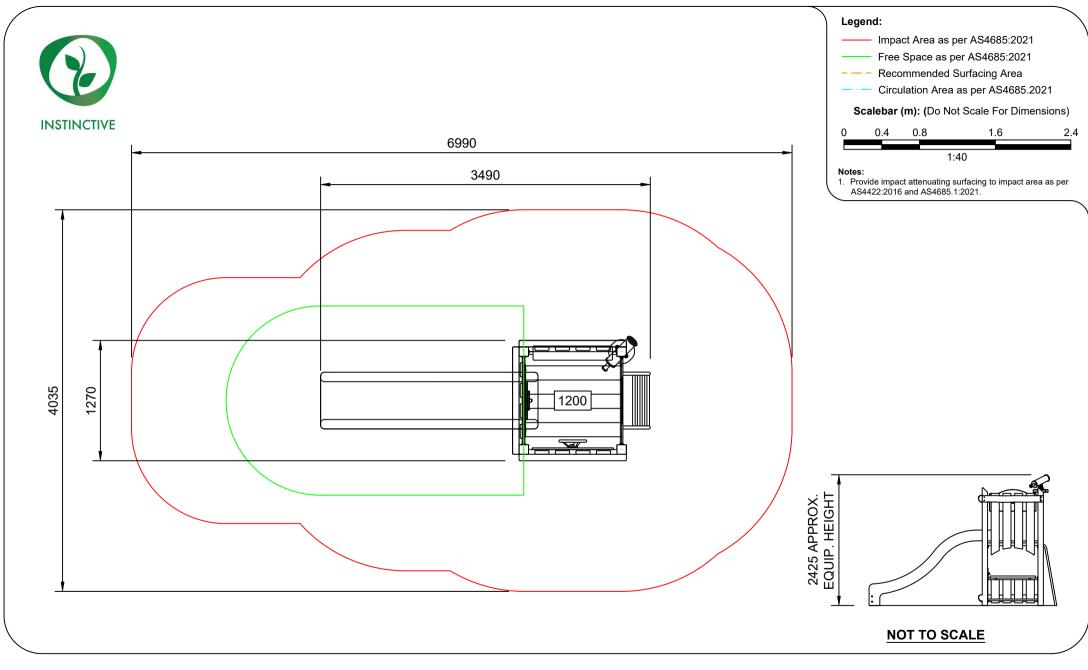

**1** 1800 062 541

□ office@activityplaygrounds.com.au

activityplaygrounds.com.au

# AP7165B - Preschool 1200 Platform Combination Unit

Range:Instinctive Impact Area & Free Space Sheet 4 of 4

Activity Playgrounds Pty Ltd Designed & Manufactured by Australians for the Children of Australia