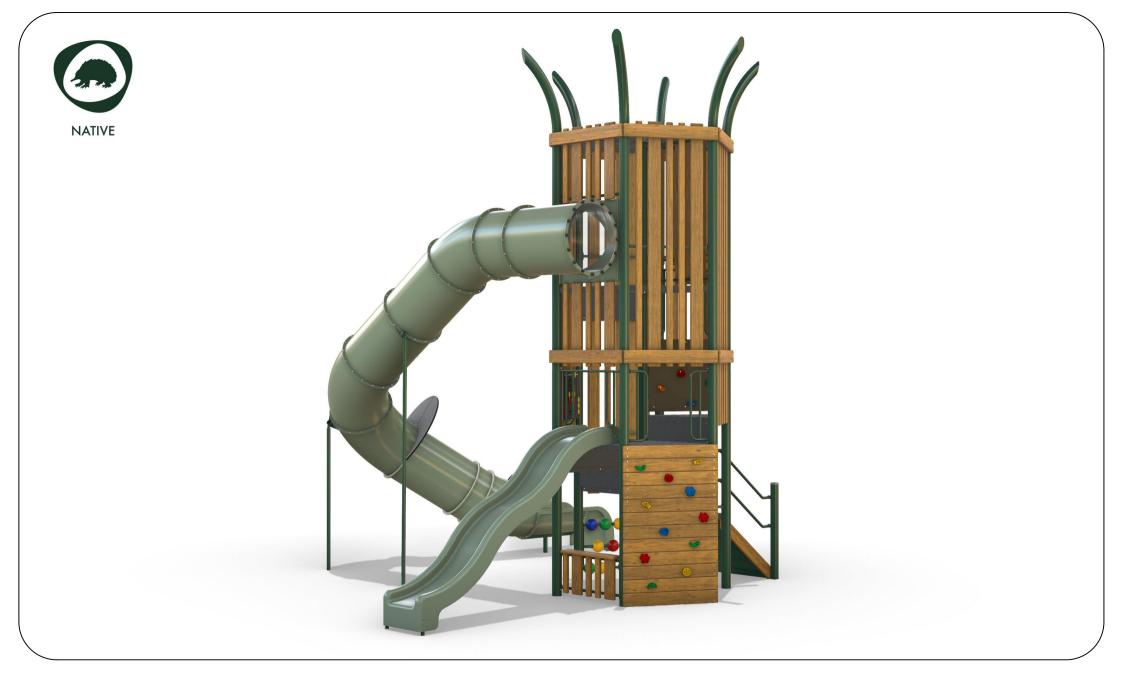

#### AP7174B - Wedge Tail Nest Combination Unit

Range:Native Equipment Illustration Sheet 3 of 5 Global-Mark com al<sup>®</sup> Global-Mark com al<sup>®</sup> Global-Mark com al<sup>®</sup>