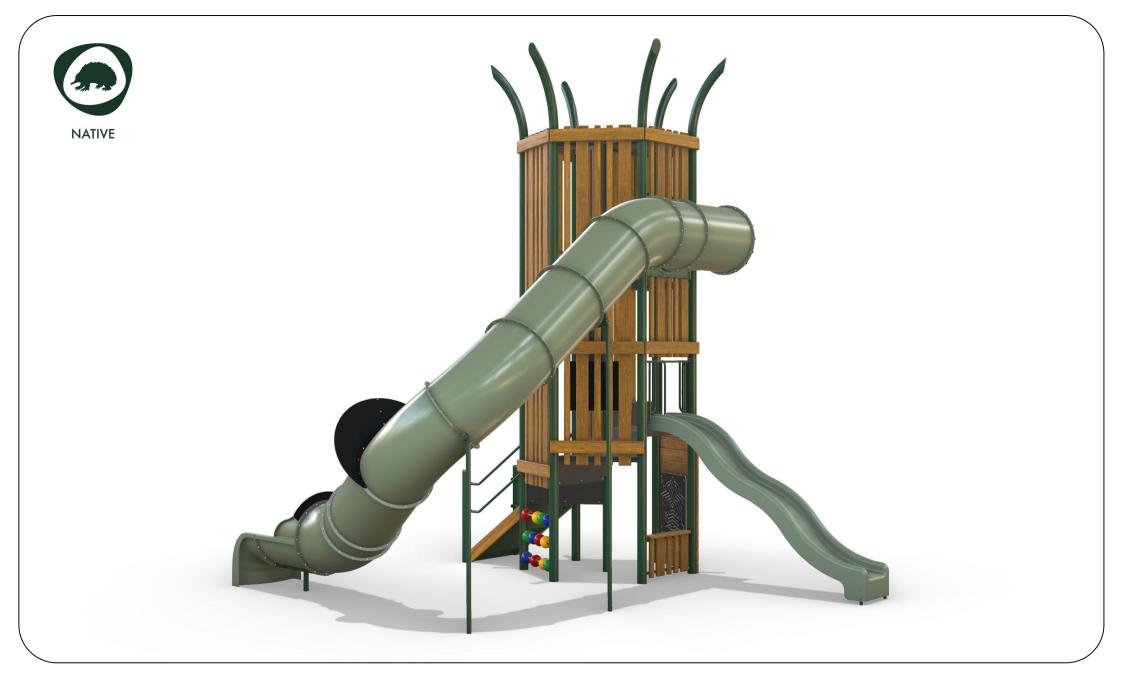

## AP7174B - Wedge Tail Nest Combination Unit

Range:Native Equipment Illustration Sheet 2 of 5 Global-Mark com au<sup>®</sup> Global-Mark com au<sup>®</sup> Global-Mark com au<sup>®</sup>

Activity Playgrounds Pty Ltd□1800 062 541□office@activityplaygrounds.com.au⊕activityplaygrounds.com.au