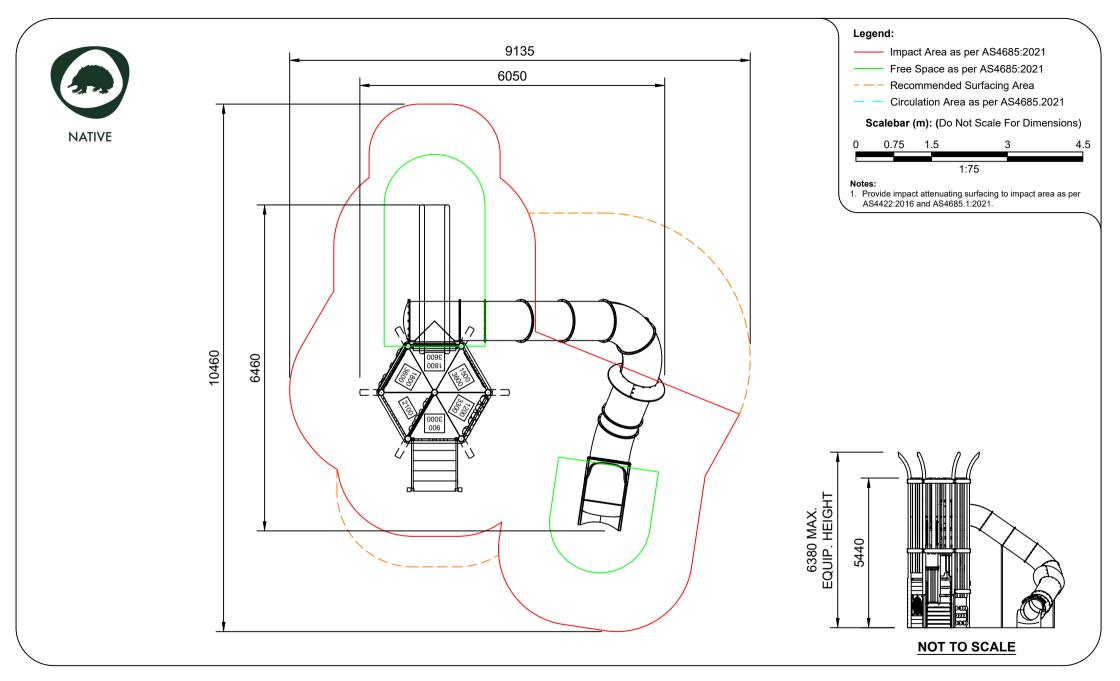

#### AP7174B - Wedge Tail Nest Combination Unit

Range:Native Impact Area & Free Space Sheet 5 of 5 Hanagement, to get thanagenent, to get the state of the s