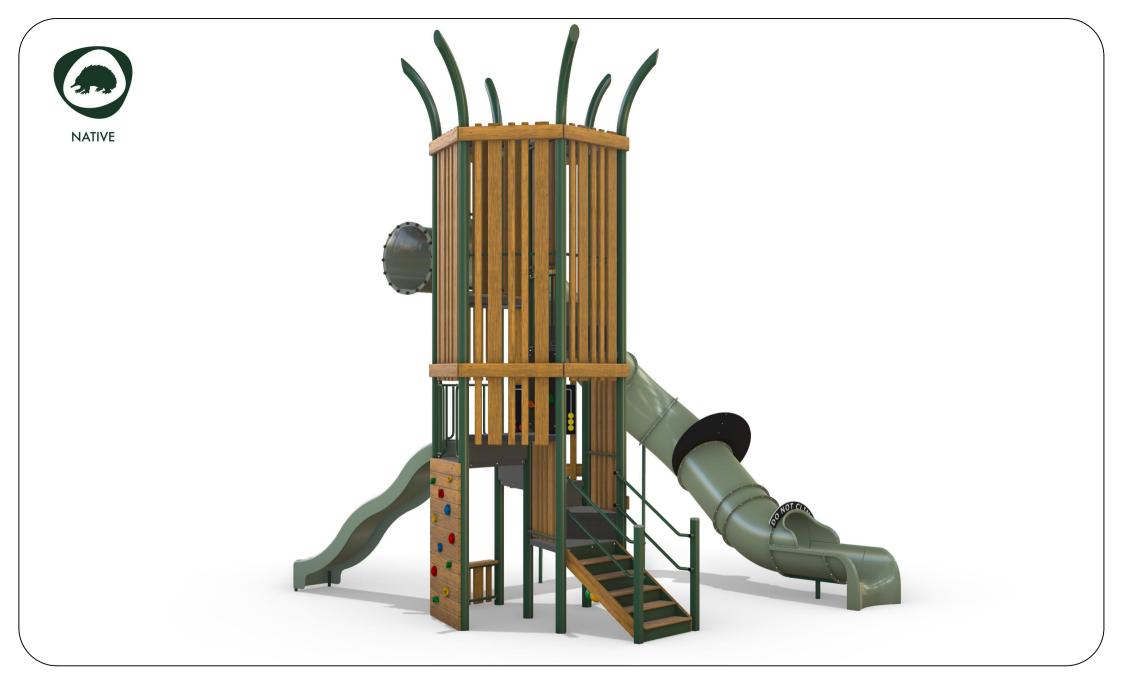

## AP7174B - Wedge Tail Nest Combination Unit

Range:Native Equipment Illustration Sheet 1 of 5 we are a We are a Diobal-Mark.com at<sup>®</sup> Global-Mark.com at<sup>®</sup> Gl

Activity Playgrounds Pty Ltd□1800 062 541□office@activityplaygrounds.com.au⊕activityplaygrounds.com.au