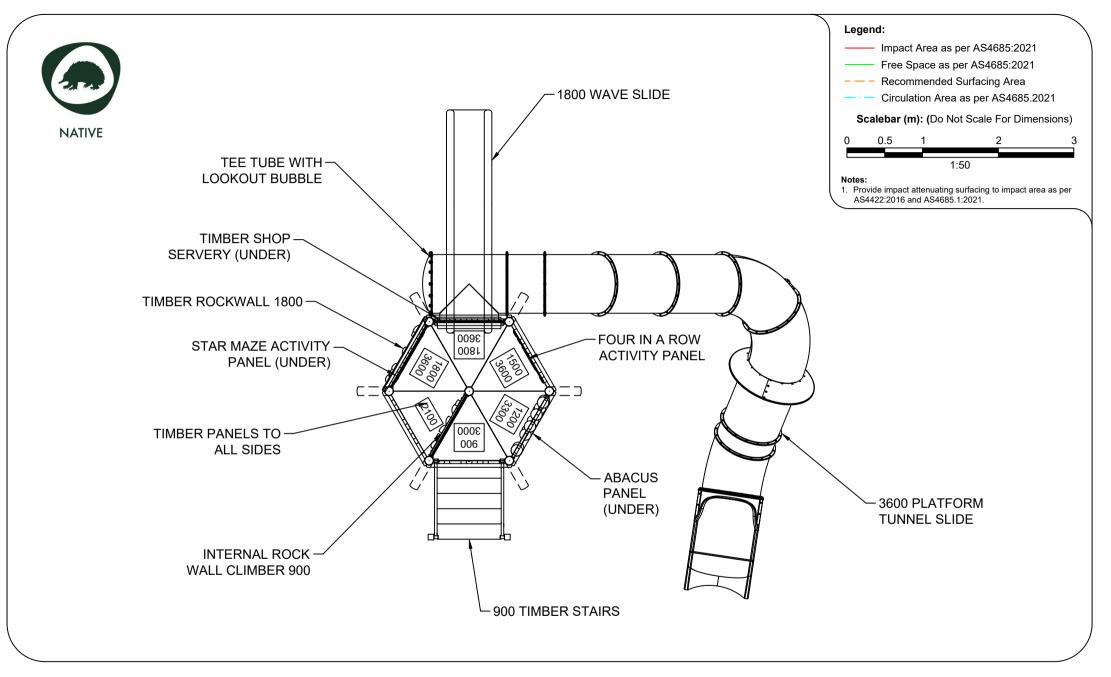

#### AP7174B - Wedge Tail Nest Combination Unit

Range:Native Impact Area & Free Space Sheet 5 of 5 Hanagement, to get thanagenent, to get the state of the s