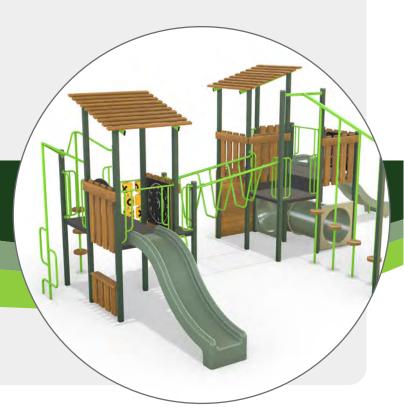

ensity polyethelene panels are incredibly versatile and can be routed to add high wearing, colourful design elements to your playground.



# **COLOUR PALETTES**

Overwhelmed with colour choice? We've made choosing colours for your new playground easier than ever with our range of preset colour palettes. Choose from one of our great palettes, or use these as a starting point and add and remove colours using the colour charts provided!







# **CLASSIC**

Classic bright primary colours with a contemporary edge



### **FOREST**

Shades of green lend a forest feel to any playground.





# **MODERN**

Bright and funky colours for a modern playscape.







# COSMIC

Out of this world colours for a bright look with a space vibe.



# **NATIVE**

Add timber for a natural looking playscape.