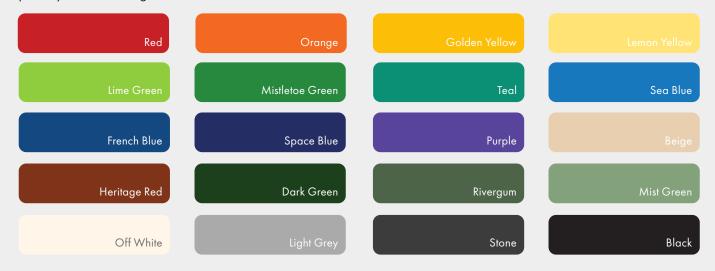

#### STEEL POWDERCOAT

For steel posts & play components, our range of tough, durable powdercoat colours provides choices from bright primary colours through to muted natural tones.

#### **ROTOMOULDED PLASTICS**

Our heavy duty rotomoulded plastic components provide strength and durability in a selection of colour choices that complement our powdercoat range.

### FIBREGLASS SLIDES

For wave slides of all heights, these fibreglass finishes will complement our standard powdercoat selection or create a great highlight.

### STEEL REINFORCED ROPE

Tightly woven wrapped steel core rope. Choose from bright primaries or classic black.

### **ROCK HOLDS**

Designed to be easily gripped by little hands. Available in a selection of bright colours.

### **LAYERED HDPE**

These multi-layered high density polyethelene panels are incredibly versatile and can be routed to add high wearing, multi-coloured design elements to your playground.

#### **SOLID HDPE**

These single-layered high density polyethelene panels are incredibly versatile and can be routed to add high wearing, colourful design elements to your playground.