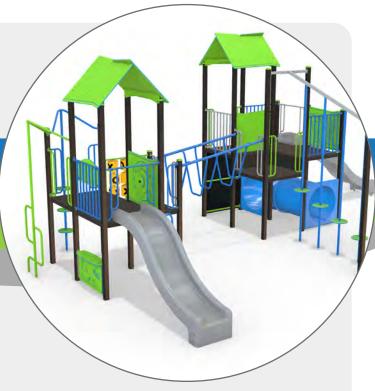

and can be routed to add high wearing, multi-coloured design elements to your playground.



#### **SOLID HDPE**

These single-layered high density polyethelene panels are incredibly versatile and can be routed to add high wearing, colourful design elements to your playground.



# **COLOUR PALETTES**

Overwhelmed with colour choice? We've made choosing colours for your new playground easier than ever with our range of preset colour palettes. Choose from one of our great palettes, or use these as a starting point and add and remove colours using the colour charts provided!







# **CLASSIC**

Classic bright primary colours with a contemporary edge



### **FOREST**

Shades of green lend a forest feel to any playground.





# **MODERN**

Bright and funky colours for a modern playscape.







# COSMIC

Out of this world colours for a bright look with a space vibe.



# **NATIVE**

Add timber for a natural looking playscape.