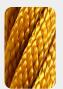

### STEEL REINFORCED ROPE

Tightly woven wrapped steel core rope. Choose from bright primaries or classic black.