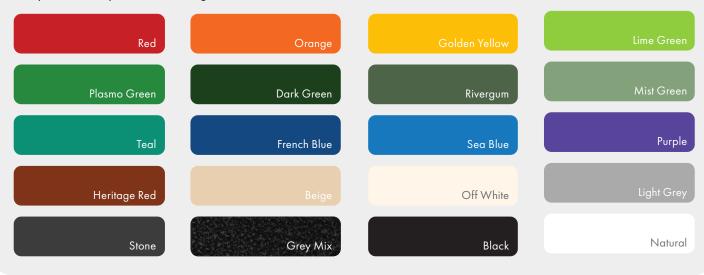

#### STEEL POWDERCOAT

For steel posts & play components, our range of tough, durable powdercoat colours provides choices from bright primary colours through to muted natural tones.

# **COLOUR PALETTES**

Overwhelmed with colour choice? We've made choosing colours for your new playground easier than ever with our range of preset colour palettes. Choose from one of our great palettes, or use these as a starting point and add and remove colours using the colour charts provided!