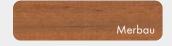

#### STEEL PLATFORMS

Available in Aztec Silver

All timber is supplied in natural stain as standard, with Merbau and Walnut available upon request.