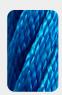

### STEEL REINFORCED ROPE

Tightly woven wrapped steel core rope. Choose from bright primaries or classic black.