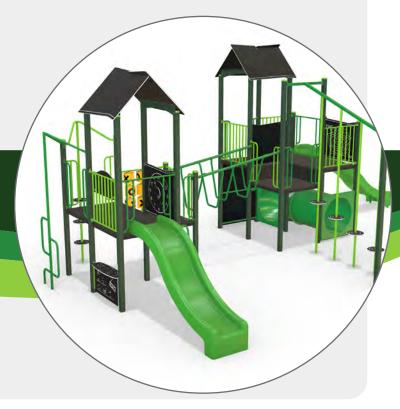

i-layered high density polyethelene panels are incredibly versatile and can be routed to add high wearing, multi-coloured design elements to your playground.



#### **SOLID HDPE**

These single-layered high density polyethelene panels are incredibly versatile and can be routed to add high wearing, colourful design elements to your playground.



# **COLOUR PALETTES**

Overwhelmed with colour choice? We've made choosing colours for your new playground easier than ever with our range of preset colour palettes. Choose from one of our great palettes, or use these as a starting point and add and remove colours using the colour charts provided!







# **CLASSIC**

Classic bright primary colours with a contemporary edge



### **FOREST**

Shades of green lend a forest feel to any playground.





# **MODERN**

Bright and funky colours for a modern playscape.







# COSMIC

Out of this world colours for a bright look with a space vibe.



# **NATIVE**

Add timber for a natural looking playscape.