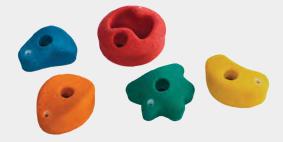

### **ROCK HOLDS**

Designed to be easily gripped by little hands. Available in a selection of bright colours.