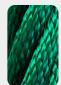

### STEEL REINFORCED ROPE

Tightly woven wrapped steel core rope. Choose from bright primaries or classic black.