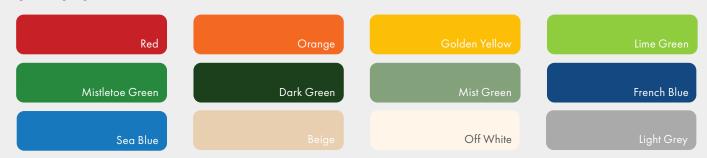

# **COLOUR PALETTES**

Overwhelmed with colour choice? We've made choosing colours for your new playground easier than ever with our range of preset colour palettes. Choose from one of our great palettes, or use these as a starting point and add and remove colours using the colour charts provided!

# **CLASSIC**

Classic bright primary colours with a contemporary edge