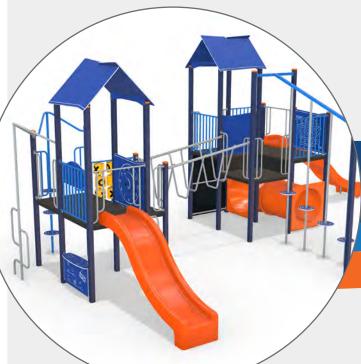

d can be routed to add high wearing, multi-coloured design elements to your playground.



#### **SOLID HDPE**

These single-layered high density polyethelene panels are incredibly versatile and can be routed to add high wearing, colourful design elements to your playground.



# **COLOUR PALETTES**

Overwhelmed with colour choice? We've made choosing colours for your new playground easier than ever with our range of preset colour palettes. Choose from one of our great palettes, or use these as a starting point and add and remove colours using the colour charts provided!







# **CLASSIC**

Classic bright primary colours with a contemporary edge



### **FOREST**

Shades of green lend a forest feel to any playground.





# **MODERN**

Bright and funky colours for a modern playscape.







# COSMIC

Out of this world colours for a bright look with a space vibe.



# **NATIVE**

Add timber for a natural looking playscape.