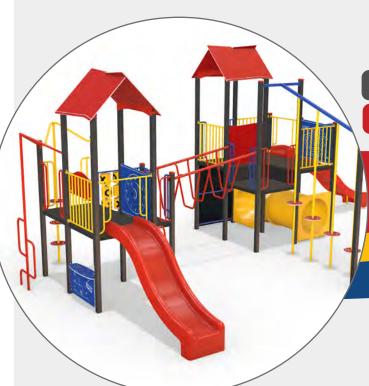

### **ROCK HOLDS**

Designed to be easily gripped by little hands. Available in a selection of bright colours.



### **LAYERED HDPE**

These multi-layered high density polyethelene panels are incredibly versatile and can be routed to add high wearing, multi-coloured design elements to your playground.



#### **SOLID HDPE**

These single-layered high density polyethelene panels are incredibly versatile and can be routed to add high wearing, colourful design elements to your playground.



# **COLOUR PALETTES**

Overwhelmed with colour choice? We've made choosing colours for your new playground easier than ever with our range of preset colour palettes. Choose from one of our great palettes, or use these as a starting point and add and remove colours using the colour charts provided!







# **CLASSIC**

Classic bright primary colours with a contemporary edge



### **FOREST**

Shades of green lend a forest feel to any playground.





# **MODERN**

Bright and funky colours for a modern playscape.







# COSMIC

Out of this world colours for a bright look with a space vibe.



# **NATIVE**

Add timber for a natural looking playscape.