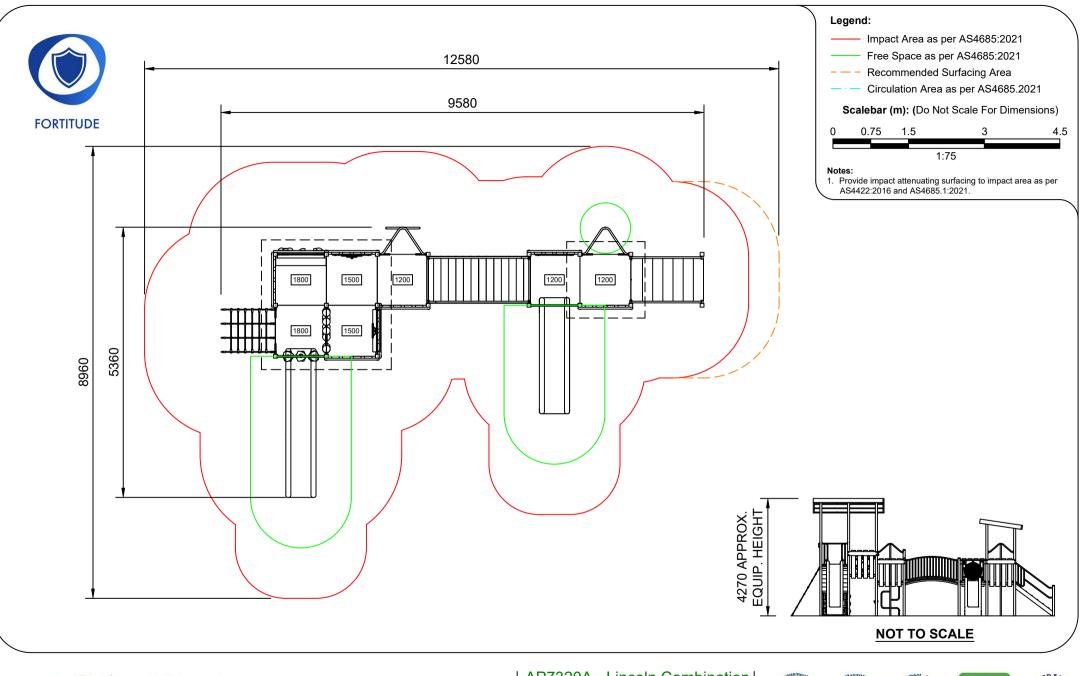

### AP7320A - Lincoln Combination Unit

Range:Fortitude Impact Area & Free Space Sheet 4 of 4 Slobal-Mark.com.au<sup>®</sup> Global-Mark.com.au<sup>®</sup> Global-Mark.com.au<sup>®</sup>

Activity Playgrounds Pty Ltd Designed & Manufactured by Australians for the Children of Australia