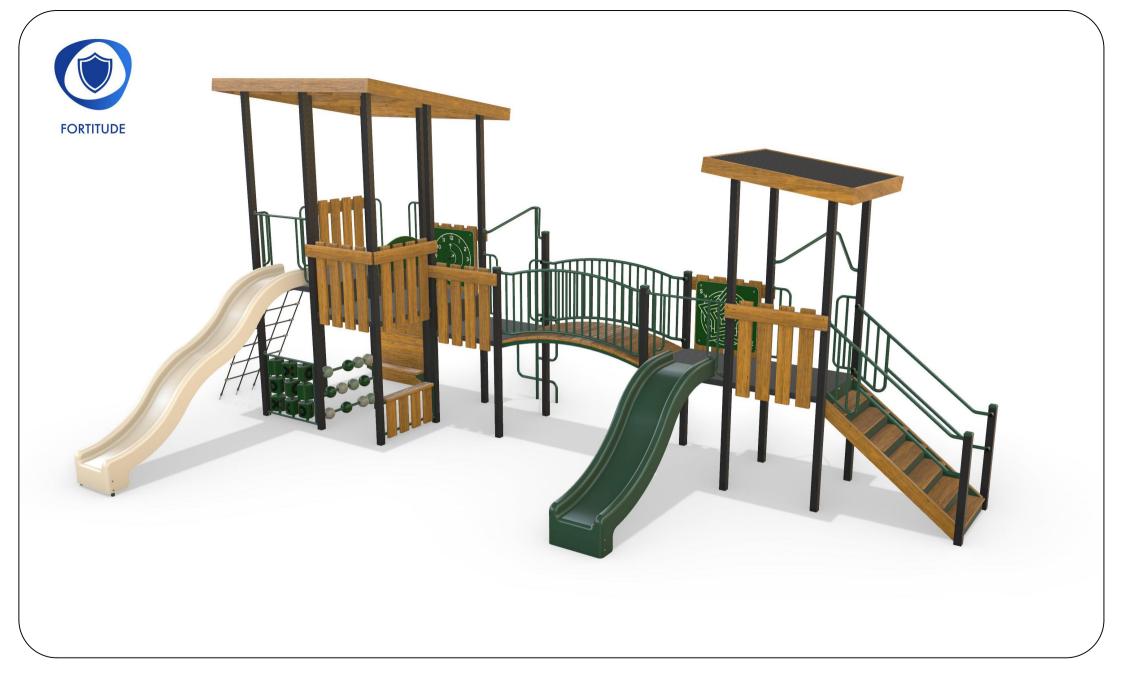

## AP7320A - Lincoln Combination Unit

Range:Fortitude Equipment Illustration Sheet 1 of 4 shorsdomenr. to get thandgeneen is get to be the standgeneen is get to be standgeneen is get to be stan

Activity Playgrounds Pty Ltd Designed & Manufactured by Australians for the Children of Australia