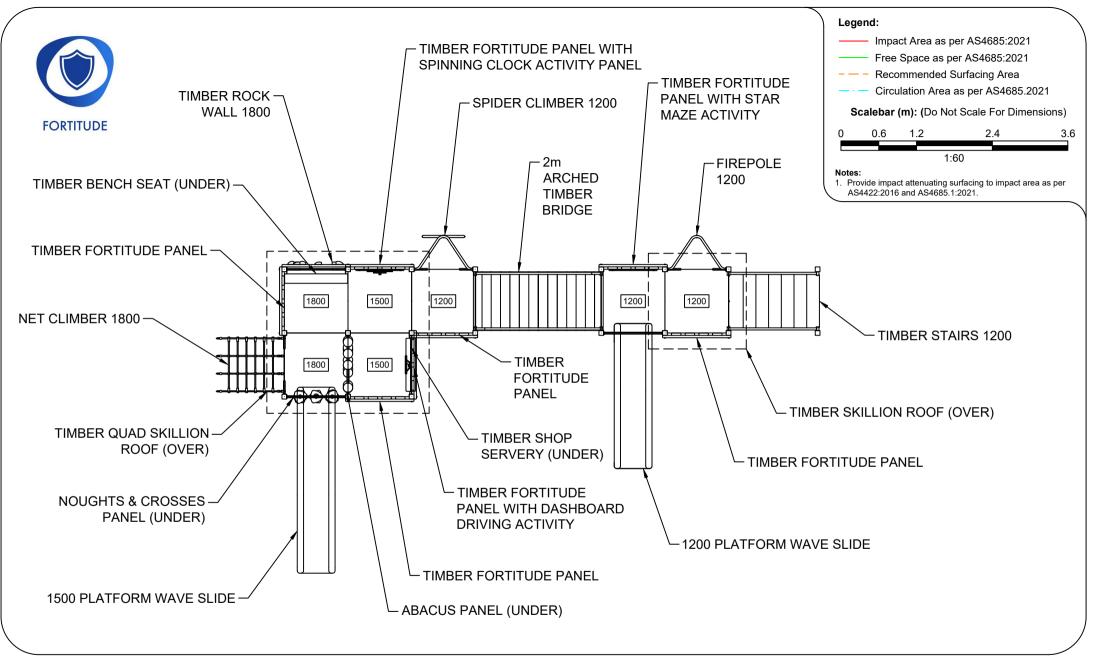

#### AP7320A - Lincoln Combination Unit

Range:Fortitude Equipment Layout Sheet 3 of 4 Global-Mark.com.au<sup>®</sup> Global-Mark.com.au<sup>®</sup> Global-Mark.com.au<sup>®</sup>

Activity Playgrounds Pty Ltd Designed & Manufactured by Australians for the Children of Australia