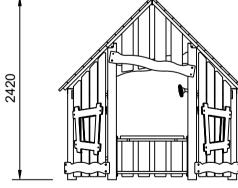

## **Specifications:**

| Product Range        | Native    |
|----------------------|-----------|
| Target Age Range     | 2-5 Years |
| Max Equipment Height | 2420mm    |
| Critical Fall Height | <600mm    |
| Soft Fall Area       | N/A       |