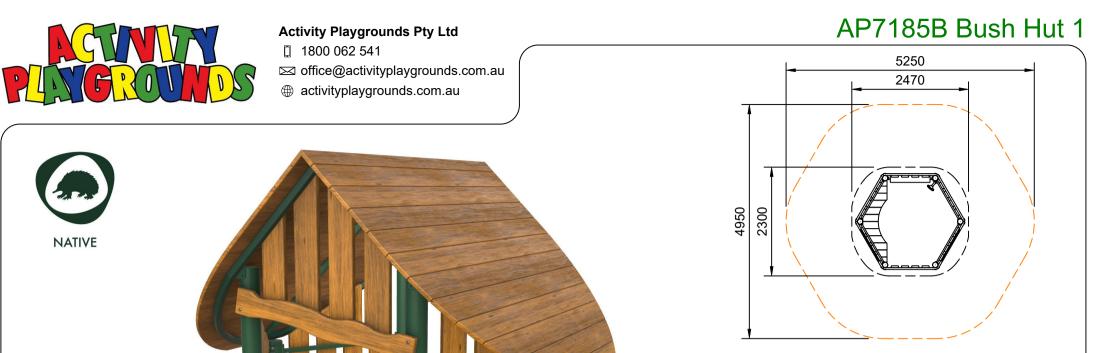

Plan View Scale: 1:80

Elevation Scale: 1:50

> 2 ED

Activity Playgrounds Pty Ltd Designed & Manufactured by Australians for the Children of Australia

## Legend:

- Impact Area as per AS4685:2021 Free Space as per AS4685:2021
- Recommended Clearance Area
- Circulation Area as per AS4685:2021
- Provide impact attenuating surfacing to impact area as per AS4422:2016 and AS4685.1:2021.