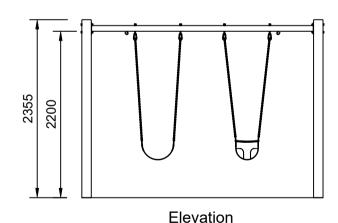

## AP7076A - Timber ELC Swing

NOTE: THIS SWING IS SUITABLE FOR USE IN AN ELC SETTING ONLY. SWING SEATS SHOWN ARE INDICATIVE ONLY - SWING IS SUITABLE FOR USE WITH 2 x SINGLE SEATS OR 1 x BASKET SWING SEAT

## **Specifications:**

**INSTINCTIVE** 

| •                    |             |
|----------------------|-------------|
| Product Range        | Instinctive |
| Target Age Range     | 2-5 Years   |
| Max Equipment Height | 2355mm      |
| Critical Fall Height | 1325mm      |
| Soft Fall Area       | 19.5m²      |