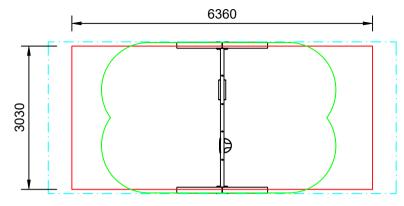

Plan View Scale: 1:80

## Legend:

Impact Area as per AS4685:2021 Free Space as per AS4685:2021 Recommended Clearance Area Circulation Area as per AS4685:2021

Provide impact attenuating surfacing to impact area as per AS4422:2016 and AS4685.1:2021.

Do Not Scale For Dimensions

Scale: 1:50

Activity Playgrounds Pty Ltd Designed & Manufactured by Australians for the Children of Australia