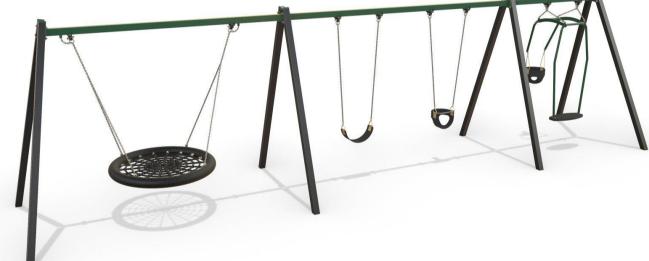

## AP7060A Birds Nest with Double & Single Swing - 2200

Elevation Scale: 1:120

**RESILIENCE** 

#### **Specifications:**

| •                    |            |
|----------------------|------------|
| Product Range        | Resilience |
| Target Age Range     | 2-6 Years  |
| Max Equipment Height | 2375mm     |
| Critical Fall Height | 1390mm     |
| Soft Fall Area       | 55.5m²     |

#### Legend:

NOTE: Swing shown with 1 x strap, 1 x infant and 1 x family seat. Seat type can be changed to other styles/configurations without impacting space required.

Impact Area as per AS4685:2021
Free Space as per AS4685:2021
Recommended Clearance Area