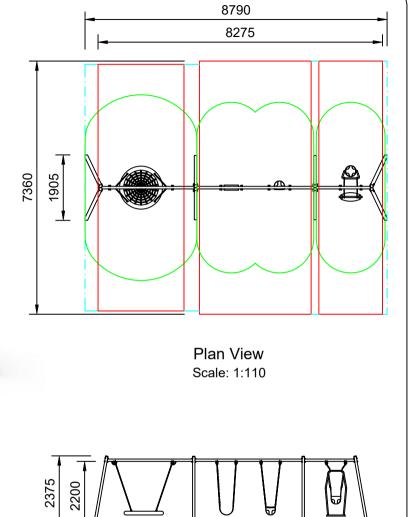

## AP7060A Birds Nest with Double & Single Swing - 2200

Elevation Scale: 1:120

**RESILIENCE** 

#### **Specifications:**

| •                    |            |
|----------------------|------------|
| Product Range        | Resilience |
| Target Age Range     | 2-6 Years  |
| Max Equipment Height | 2375mm     |
| Critical Fall Height | 1390mm     |
| Soft Fall Area       | 55.5m²     |

#### Legend:

NOTE: Swing shown with 1 x strap, 1 x infant and 1 x family seat. Seat type can be changed to other styles/configurations without impacting space required.

Impact Area as per AS4685:2021
Free Space as per AS4685:2021
Recommended Clearance Area

 Provide impact attenuating surfacing to impact area as per AS4422:2016 and AS4685.1:2021.

Circulation Area as per AS4685:2021