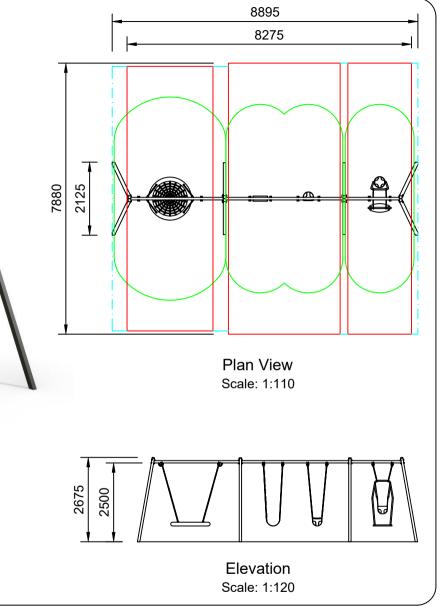

## AP7061A Birds Nest with Double & Single Swing - 2500

NOTE: Swing shown with 1 x strap, 1 x infant and 1 x family seat. Seat type can be changed to other styles/configurations without impacting space required.

## **Specifications:**

**RESILIENCE** 

| •                    |            |
|----------------------|------------|
| Product Range        | Resilience |
| Target Age Range     | 2-8 Years  |
| Max Equipment Height | 2675mm     |
| Critical Fall Height | 1540mm     |
| Soft Fall Area       | 65.5m²     |

### Legend:

Impact Area as per AS4685:2021
Free Space as per AS4685:2021
Recommended Clearance Area

— Circulation Area as per AS4685:2021

 Provide impact attenuating surfacing to impact area as per AS4422:2016 and AS4685.1:2021.