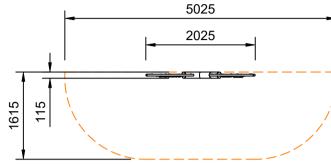

NATIVE

- activityplaygrounds.com.au

Plan View Scale: 1:70

AP7322A Sensory Seedling 1

## Legend:

Impact Area as per AS4685:2021 Free Space as per AS4685:2021 Recommended Clearance Area

Circulation Area as per AS4685:2021

· Provide impact attenuating surfacing to impact area as per AS4422:2016 and AS4685.1:2021.