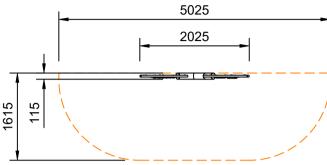

## Legend:

Impact Area as per AS4685:2021 Free Space as per AS4685:2021 Recommended Clearance Area

Circulation Area as per AS4685:2021

· Provide impact attenuating surfacing to impact area as per AS4422:2016 and AS4685.1:2021.

Scale: 1:50

Activity Playgrounds Pty Ltd Designed & Manufactured by Australians for the Children of Australia