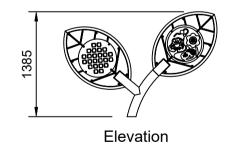

## **Specifications:**

| •                    |          |
|----------------------|----------|
| Product Range        | Native   |
| Target Age Range     | 2+ Years |
| Max Equipment Height | 1385mm   |
| Critical Fall Height | N/A      |
| Soft Fall Area       | N/A      |