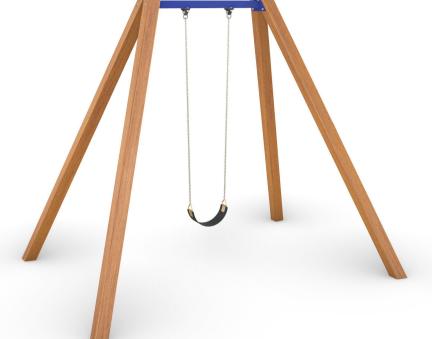

### **Activity Playgrounds Pty Ltd**

- 1800 062 541
- □ office@activityplaygrounds.com.au
- activityplaygrounds.com.au

Plan View Scale: 1:100

AP7079A Timber Single Swing - 2800

# **Specifications:**

| Product Range        | Fortitude    |
|----------------------|--------------|
| Target Age Range     | 2 - 12 Years |
| Max Equipment Height | 2990mm       |
| Critical Fall Height | 1650mm       |
| Soft Fall Area       | 16m²         |