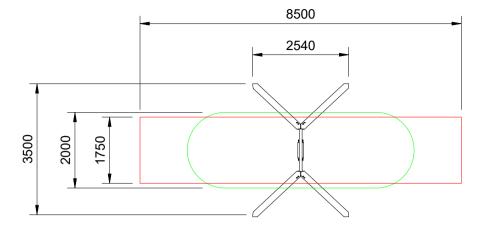

### **Activity Playgrounds Pty Ltd**

- 1800 062 541
- □ office@activityplaygrounds.com.au
- activityplaygrounds.com.au

Plan View Scale: 1:100

AP7079A Timber Single Swing - 2800

## Legend:

Impact Area as per AS4685:2021 Free Space as per AS4685:2021 Recommended Clearance Area

**Education Department Minimum** 

· Provide impact attenuating surfacing to impact area as per AS4422:2016 and AS4685.1:2021.