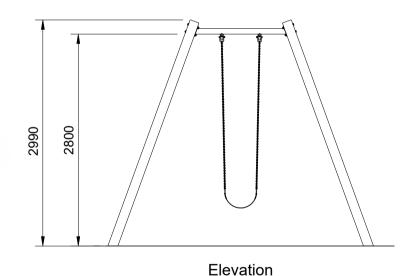

### **Activity Playgrounds Pty Ltd**

- 1800 062 541
- □ office@activityplaygrounds.com.au
- activityplaygrounds.com.au

Plan View Scale: 1:100

AP7079A Timber Single Swing - 2800

# **Specifications:**

| Product Range        | Fortitude    |
|----------------------|--------------|
| Target Age Range     | 2 - 12 Years |
| Max Equipment Height | 2990mm       |
| Critical Fall Height | 1650mm       |
| Soft Fall Area       | 16m²         |