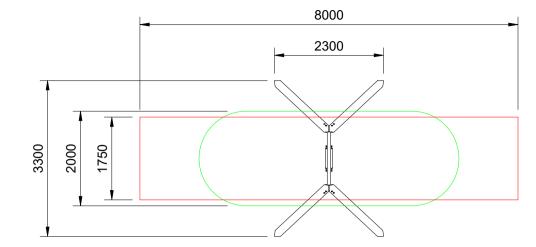

## Legend:

Impact Area as per AS4685:2021 Free Space as per AS4685:2021 Recommended Clearance Area

**Education Department Minimum** 

· Provide impact attenuating surfacing to impact area as per AS4422:2016 and AS4685.1:2021.