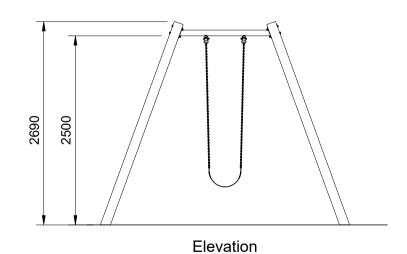

## **Specifications:**

| •                    |             |
|----------------------|-------------|
| Product Range        | Fortitude   |
| Target Age Range     | 2 - 8 Years |
| Max Equipment Height | 2690mm      |
| Critical Fall Height | 1500mm      |
| Soft Fall Area       | 15m²        |