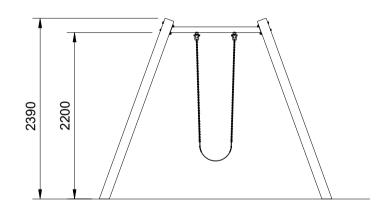

## **Activity Playgrounds Pty Ltd**

- 1800 062 541
- □ office@activityplaygrounds.com.au
- activityplaygrounds.com.au

AP7077A Timber Single Swing - 2200

Plan View Scale: 1:80

Elevation Scale: 1:50

# **Specifications:**

| Product Range        | Fortitude   |
|----------------------|-------------|
| Target Age Range     | 2 - 6 Years |
| Max Equipment Height | 2390mm      |
| Critical Fall Height | 1350mm      |
| Soft Fall Area       | 14m²        |