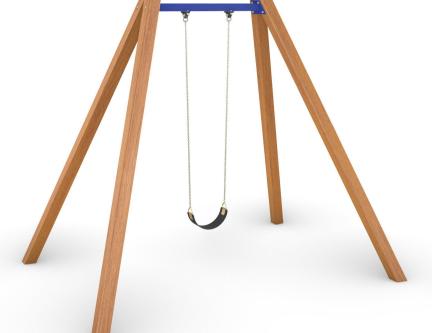

## **Activity Playgrounds Pty Ltd**

- 1800 062 541
- □ office@activityplaygrounds.com.au
- activityplaygrounds.com.au





AP7077A Timber Single Swing - 2200

Plan View Scale: 1:80



Elevation Scale: 1:50

# **FORTITUDE**



# **Specifications:**

| Product Range        | Fortitude   |
|----------------------|-------------|
| Target Age Range     | 2 - 6 Years |
| Max Equipment Height | 2390mm      |
| Critical Fall Height | 1350mm      |
| Soft Fall Area       | 14m²        |

## Legend:

Impact Area as per AS4685:2021 Free Space as per AS4685:2021 Recommended Clearance Area

**Education Department Minimum** 

· Provide impact attenuating surfacing to impact area as per AS4422:2016 and AS4685.1:2021.















Activity Playgrounds Pty Ltd Designed & Manufactured by Australians for the Children of Australia