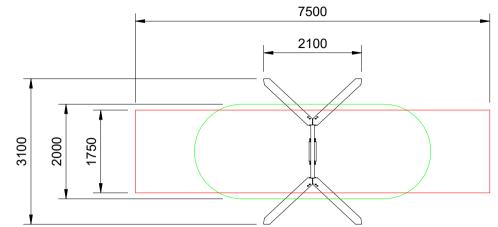

## **Activity Playgrounds Pty Ltd**

- 1800 062 541
- □ office@activityplaygrounds.com.au
- activityplaygrounds.com.au

AP7077A Timber Single Swing - 2200

Plan View Scale: 1:80

Elevation Scale: 1:50

## Legend:

Impact Area as per AS4685:2021 Free Space as per AS4685:2021 Recommended Clearance Area

**Education Department Minimum** 

· Provide impact attenuating surfacing to impact area as per AS4422:2016 and AS4685.1:2021.