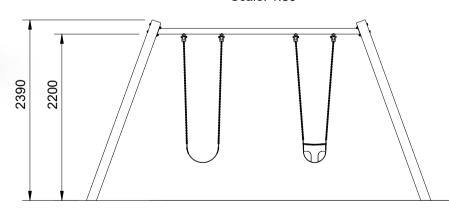

## Elevation Scale: 1:50

# **Specifications:**

| Product Range        | Fortitude   |
|----------------------|-------------|
| Target Age Range     | 2 - 6 Years |
| Max Equipment Height | 2390mm      |
| Critical Fall Height | 1350mm      |
| Soft Fall Area       | 25m²        |