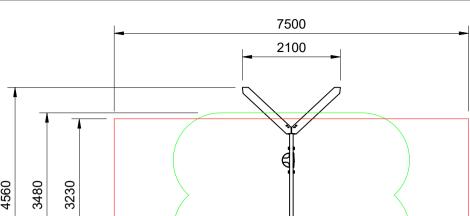

## **Activity Playgrounds Pty Ltd**

- 1800 062 541
- activityplaygrounds.com.au

AP7080A Timber Double Swing - 2200

Plan View Scale: 1:80

# Legend:

Impact Area as per AS4685:2021 Free Space as per AS4685:2021 Recommended Clearance Area

**Education Department Minimum** 

· Provide impact attenuating surfacing to impact area as per AS4422:2016 and AS4685.1:2021.