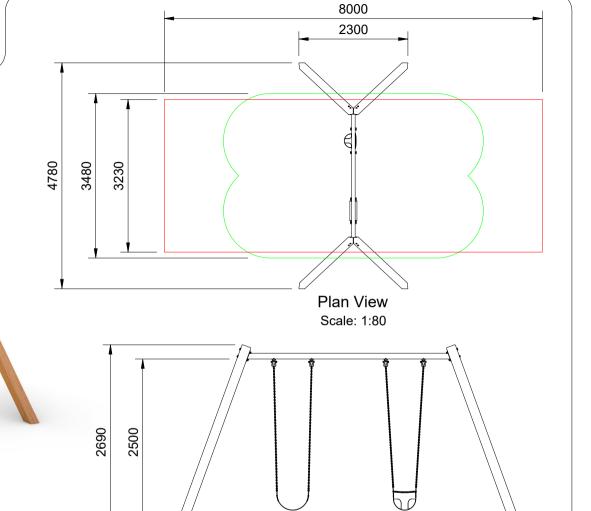

# **Specifications:**

**FORTITUDE** 

| Product Range        | Fortitude   |
|----------------------|-------------|
| Target Age Range     | 2 - 8 Years |
| Max Equipment Height | 2690mm      |
| Critical Fall Height | 1500mm      |
| Soft Fall Area       | 27m²        |

## Legend:

Impact Area as per AS4685:2021 Free Space as per AS4685:2021 Recommended Clearance Area **Education Department Minimum** 

· Provide impact attenuating surfacing to impact area as per AS4422:2016 and AS4685.1:2021.