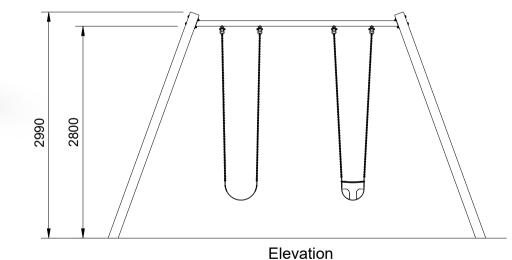

# **Specifications:**

**FORTITUDE** 

| _                    |              |
|----------------------|--------------|
| Product Range        | Fortitude    |
| Target Age Range     | 2 - 12 Years |
| Max Equipment Height | 2990mm       |
| Critical Fall Height | 1650mm       |
| Soft Fall Area       | 29m²         |