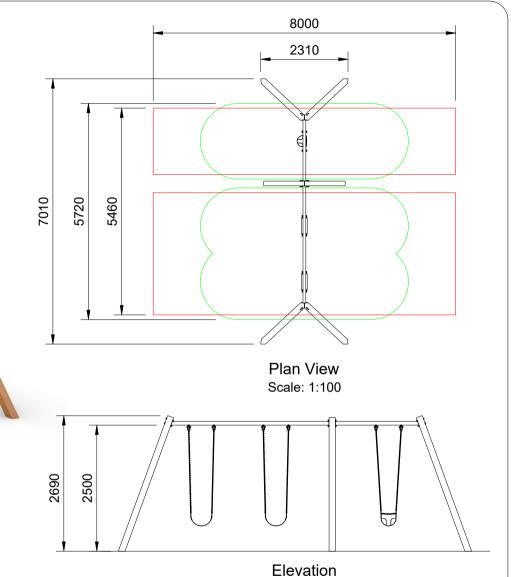

# **Specifications:**

| •                    |             |
|----------------------|-------------|
| Product Range        | Fortitude   |
| Target Age Range     | 2 - 8 Years |
| Max Equipment Height | 2690mm      |
| Critical Fall Height | 1500mm      |
| Soft Fall Area       | 45m²        |

## Legend:

Impact Area as per AS4685:2021 Free Space as per AS4685:2021 Recommended Clearance Area

**Education Department Minimum** 

· Provide impact attenuating surfacing to impact area as per AS4422:2016 and AS4685.1:2021.