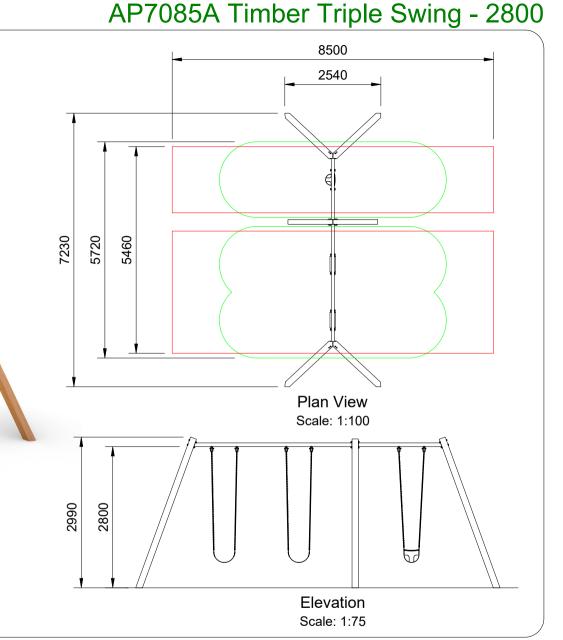

# **Specifications:**

| Product Range        | Fortitude    |
|----------------------|--------------|
| Target Age Range     | 2 - 12 Years |
| Max Equipment Height | 2990mm       |
| Critical Fall Height | 1650mm       |
| Soft Fall Area       | 48m²         |

## Legend:

Impact Area as per AS4685:2021 Free Space as per AS4685:2021 Recommended Clearance Area

**Education Department Minimum** 

· Provide impact attenuating surfacing to impact area as per AS4422:2016 and AS4685.1:2021.