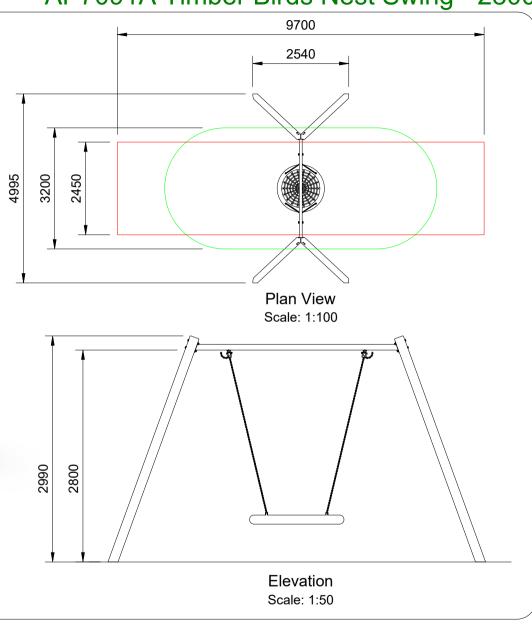

## AP7091A Timber Birds Nest Swing - 2800

## **Specifications:**

FORTITUDE

| Product Range        | Fortitude    |
|----------------------|--------------|
| Target Age Range     | 2 - 12 Years |
| Max Equipment Height | 2990mm       |
| Critical Fall Height | 1650mm       |
| Soft Fall Area       | 28m²         |

## Legend:

- Impact Area as per AS4685:2021 Free Space as per AS4685:2021
- -- Recommended Clearance Area
- Education Department MinimumProvide impact attenuating surfacing

to impact area as per AS4422:2016 and AS4685.1:2021.

Do Not Scale For Dimensions

3

6

Activity Playgrounds Pty Ltd Designed & Manufactured by Australians for the Children of Australia