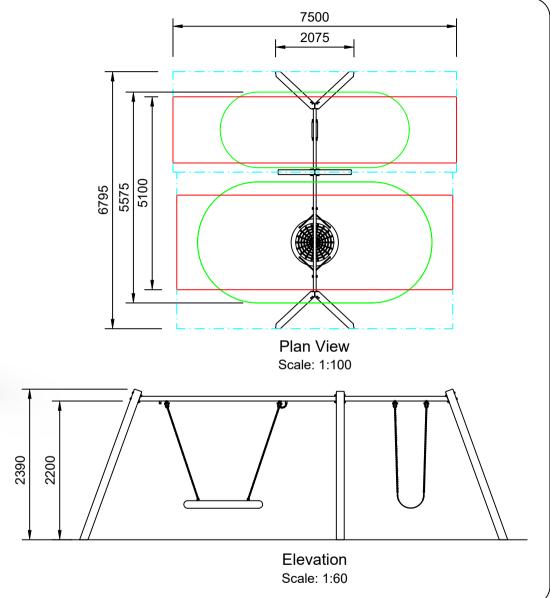

## **Specifications:**

| <del>-</del>         |             |
|----------------------|-------------|
| Product Range        | Fortitude   |
| Target Age Range     | 2 - 6 Years |
| Max Equipment Height | 2390mm      |
| Critical Fall Height | 1410mm      |
| Soft Fall Area       | 39m²        |

## Legend:

Impact Area as per AS4685:2021
Free Space as per AS4685:2021
Recommended Clearance Area
Circulation Area as per AS4685:2021

 Provide impact attenuating surfacing to impact area as per AS4422:2016 and AS4685.1:2021.