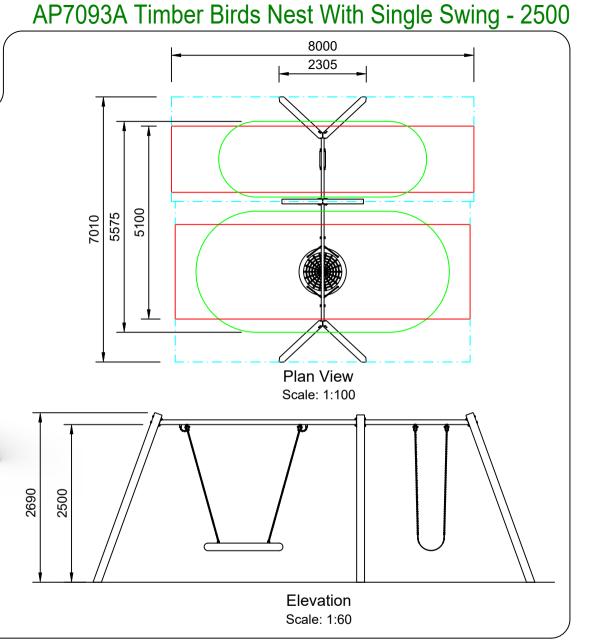

## **Specifications:**

| 5 1 15               |             |
|----------------------|-------------|
| Product Range        | Fortitude   |
| Target Age Range     | 2 - 8 Years |
| Max Equipment Height | 2690mm      |
| Critical Fall Height | 1560mm      |
| Soft Fall Area       | 41m²        |

## Legend:

AS4685.1:2021.

Impact Area as per AS4685:2021 Free Space as per AS4685:2021 Recommended Clearance Area Circulation Area as per AS4685:2021

Provide impact attenuating surfacing to impact area as per AS4422:2016 and