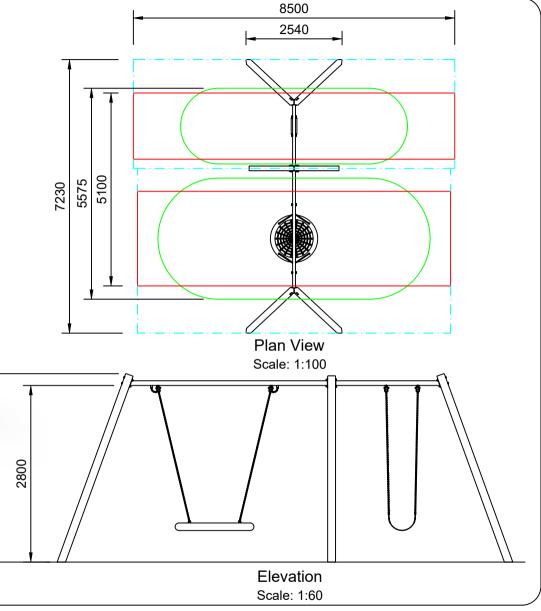

# AP7094A Timber Birds Nest With Single Swing - 2800

## **Specifications:**

| Product Range        | Fortitude    |
|----------------------|--------------|
| Target Age Range     | 2 - 12 Years |
| Max Equipment Height | 2990mm       |
| Critical Fall Height | 1710mm       |
| Soft Fall Area       | 42m²         |

### Legend:

Impact Area as per AS4685:2021 Free Space as per AS4685:2021 Recommended Clearance Area Circulation Area as per AS4685:2021

Provide impact attenuating surfacing to impact area as per AS4422:2016 and AS4685.1:2021.